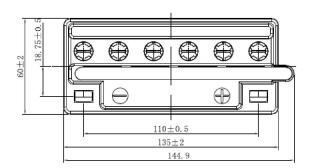

| PERFORMANCES                                                              |                                 |                                                                               | CONTAINER                                                               |                   |       |
|---------------------------------------------------------------------------|---------------------------------|-------------------------------------------------------------------------------|-------------------------------------------------------------------------|-------------------|-------|
| Voltage (V):<br>C20 (Ah):<br>Cranking (A):                                | 12 V<br>5.5<br>45               | 10 h<br>EN                                                                    | Type:<br>Hold Down:<br>H.D. Adapter:                                    | C41<br>B0<br>No   | WHITE |
| Charge:<br>Technology:<br>Grid:                                           | DRY<br>Vented/Flooded<br>Low Sb |                                                                               | Type: Polarity: Terminals: Terminal Adapter: SOCI: Ventilation: Filter: | Adapter: No<br>No |       |
| STD. DIMENSIONS                                                           |                                 |                                                                               | Lateral Plug:                                                           | No                |       |
| Length (mm ± 2): Width (mm ± 2): Height (mm ± 2): Total Weight (kg ± 5%): | 135<br>60<br>130<br>2.10        | PLUGS Type: 6 x Moto Plug RED  HANDLES Type: None  OTHERS  Degassing Tube: No |                                                                         |                   |       |
| All figures show nominal value                                            |                                 |                                                                               |                                                                         |                   |       |