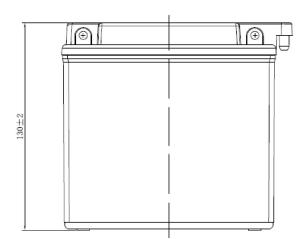

| PERFORMANCES                                                              |                                 |                                                                               | CONTAINER                                                               |                   |       |
|---------------------------------------------------------------------------|---------------------------------|-------------------------------------------------------------------------------|-------------------------------------------------------------------------|-------------------|-------|
| Voltage (V):<br>C20 (Ah):<br>Cranking (A):                                | 12 V<br>5.5<br>45               | 10 h<br>EN                                                                    | Type:<br>Hold Down:<br>H.D. Adapter:                                    | C41<br>B0<br>No   | WHITE |
| Charge:<br>Technology:<br>Grid:                                           | DRY<br>Vented/Flooded<br>Low Sb |                                                                               | Type: Polarity: Terminals: Terminal Adapter: SOCI: Ventilation: Filter: | Adapter: No<br>No |       |
| STD. DIMENSIONS                                                           |                                 |                                                                               | Lateral Plug:                                                           | No                |       |
| Length (mm ± 2): Width (mm ± 2): Height (mm ± 2): Total Weight (kg ± 5%): | 135<br>60<br>130<br>2.10        | PLUGS Type: 6 x Moto Plug RED  HANDLES Type: None  OTHERS  Degassing Tube: No |                                                                         |                   |       |
| All figures show nominal value                                            |                                 |                                                                               |                                                                         |                   |       |