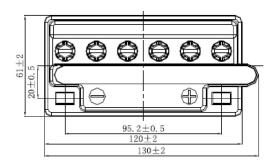

| PERFORMANCES                                                                                              |                |                  | CONTAINER         |        |               |  |
|-----------------------------------------------------------------------------------------------------------|----------------|------------------|-------------------|--------|---------------|--|
| Voltage (V):                                                                                              | 12 V           |                  | Type:             | C38    | WHITE         |  |
| C20 (Ah):                                                                                                 | 5.0            | 10 h             | Hold Down:        | В0     |               |  |
| Cranking (A):                                                                                             | 40             | EN               | H.D. Adapter:     | No     |               |  |
| Charge:                                                                                                   | DRY            |                  | COVER             |        |               |  |
| Technology:                                                                                               | Vented/Flooded |                  | Type:             |        | e (B ve BLACK |  |
| Grid:                                                                                                     | Low Sb         |                  | Polarity:         | ETN 0  | •             |  |
|                                                                                                           |                |                  | Terminals:        | M06    |               |  |
|                                                                                                           |                |                  | Terminal Adapter: | No     |               |  |
|                                                                                                           |                |                  | SOCI:             | No     |               |  |
|                                                                                                           |                |                  | Ventilation:      | Moto-B |               |  |
|                                                                                                           |                |                  | Filter:           | No     |               |  |
| STD. DIMENSIONS                                                                                           |                |                  | Lateral Plug:     | No     |               |  |
| Length (mm ± 2): 120                                                                                      |                |                  | PLUGS             |        |               |  |
| Width (mm ± 2): 60                                                                                        |                | Type: 6 x Moto F | Plug              | RED    |               |  |
| Height (mm ± 2): 130  Total Weight (kg ± 5%): 2.00                                                        |                |                  | HANDLES           |        |               |  |
| Total Weight (kg ± 5                                                                                      | %). 2.00       |                  | Type: None        |        |               |  |
|                                                                                                           |                |                  | OTHERS            |        |               |  |
|                                                                                                           |                |                  | Degassing Tube:   | No     |               |  |
| All figures show nominal values. Tolerances are according to EN50342 and applicable European Regulations. |                |                  |                   |        |               |  |