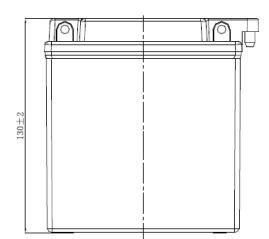

| PERFORMANCES                                                                                              |                |                  | CONTAINER         |        |               |  |
|-----------------------------------------------------------------------------------------------------------|----------------|------------------|-------------------|--------|---------------|--|
| Voltage (V):                                                                                              | 12 V           |                  | Type:             | C38    | WHITE         |  |
| C20 (Ah):                                                                                                 | 5.0            | 10 h             | Hold Down:        | В0     |               |  |
| Cranking (A):                                                                                             | 40             | EN               | H.D. Adapter:     | No     |               |  |
| Charge:                                                                                                   | DRY            |                  | COVER             |        |               |  |
| Technology:                                                                                               | Vented/Flooded |                  | Type:             |        | e (B ve BLACK |  |
| Grid:                                                                                                     | Low Sb         |                  | Polarity:         | ETN 0  | •             |  |
|                                                                                                           |                |                  | Terminals:        | M06    |               |  |
|                                                                                                           |                |                  | Terminal Adapter: | No     |               |  |
|                                                                                                           |                |                  | SOCI:             | No     |               |  |
|                                                                                                           |                |                  | Ventilation:      | Moto-B |               |  |
|                                                                                                           |                |                  | Filter:           | No     |               |  |
| STD. DIMENSIONS                                                                                           |                |                  | Lateral Plug:     | No     |               |  |
| Length (mm ± 2): 120                                                                                      |                |                  | PLUGS             |        |               |  |
| Width (mm ± 2): 60                                                                                        |                | Type: 6 x Moto F | Plug              | RED    |               |  |
| Height (mm ± 2): 130  Total Weight (kg ± 5%): 2.00                                                        |                |                  | HANDLES           |        |               |  |
| Total Weight (kg ± 5                                                                                      | %). 2.00       |                  | Type: None        |        |               |  |
|                                                                                                           |                |                  | OTHERS            |        |               |  |
|                                                                                                           |                |                  | Degassing Tube:   | No     |               |  |
| All figures show nominal values. Tolerances are according to EN50342 and applicable European Regulations. |                |                  |                   |        |               |  |