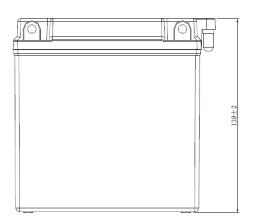

| PERFORMANCES                                                                                                       |                                                |                                                           | CONTAINER                                                               |                 |               |  |
|--------------------------------------------------------------------------------------------------------------------|------------------------------------------------|-----------------------------------------------------------|-------------------------------------------------------------------------|-----------------|---------------|--|
| Voltage (V):<br>C20 (Ah):<br>Cranking (A):                                                                         | 12 V<br>9.0<br>85                              | 10 h<br>EN                                                | Type:<br>Hold Down:<br>H.D. Adapter:                                    | C43<br>B0<br>No | WHITE         |  |
| Charge:                                                                                                            | DRY                                            |                                                           | COVER                                                                   |                 |               |  |
| Technology:<br>Grid:                                                                                               | Vented/Flood<br>Low Sb                         | ded                                                       | Type: Polarity: Terminals: Terminal Adapter: SOCI: Ventilation: Filter: | ETN 0<br>M06    | e (B ve BLACK |  |
| ST                                                                                                                 | STD. DIMENSIONS                                |                                                           |                                                                         | No              |               |  |
| Length (mm $\pm$ 2): 135<br>Width (mm $\pm$ 2): 75<br>Height (mm $\pm$ 2): 140<br>Total Weight (kg $\pm$ 5%): 3.10 |                                                | PLUGS Type: 6 x Moto Plug RED  HANDLES Type: None  OTHERS |                                                                         |                 |               |  |
| All figures show nominal EN50342 and applicable                                                                    | values. Tolerances are a European Regulations. | according to                                              | Degassing Tube:                                                         | No              |               |  |