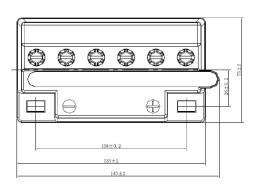

| PERFORMANCES                                                                                                       |                                                |                                                           | CONTAINER                                                               |                 |               |  |
|--------------------------------------------------------------------------------------------------------------------|------------------------------------------------|-----------------------------------------------------------|-------------------------------------------------------------------------|-----------------|---------------|--|
| Voltage (V):<br>C20 (Ah):<br>Cranking (A):                                                                         | 12 V<br>9.0<br>85                              | 10 h<br>EN                                                | Type:<br>Hold Down:<br>H.D. Adapter:                                    | C43<br>B0<br>No | WHITE         |  |
| Charge:                                                                                                            | DRY                                            |                                                           | COVER                                                                   |                 |               |  |
| Technology:<br>Grid:                                                                                               | Vented/Flood<br>Low Sb                         | ded                                                       | Type: Polarity: Terminals: Terminal Adapter: SOCI: Ventilation: Filter: | ETN 0<br>M06    | e (B ve BLACK |  |
| ST                                                                                                                 | STD. DIMENSIONS                                |                                                           |                                                                         | No              |               |  |
| Length (mm $\pm$ 2): 135<br>Width (mm $\pm$ 2): 75<br>Height (mm $\pm$ 2): 140<br>Total Weight (kg $\pm$ 5%): 3.10 |                                                | PLUGS Type: 6 x Moto Plug RED  HANDLES Type: None  OTHERS |                                                                         |                 |               |  |
| All figures show nominal EN50342 and applicable                                                                    | values. Tolerances are a European Regulations. | according to                                              | Degassing Tube:                                                         | No              |               |  |