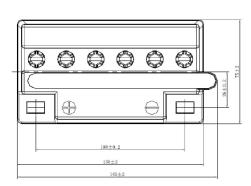

| PERFORMANCES                                                                                              |                                         |                         |                 | CONTAINER             |       |  |  |
|-----------------------------------------------------------------------------------------------------------|-----------------------------------------|-------------------------|-----------------|-----------------------|-------|--|--|
| Voltage (V):                                                                                              | 12 V                                    |                         | Type:           | C43                   | WHITE |  |  |
| C20 (Ah):                                                                                                 | 9.0                                     | 10 h                    | Hold Down:      | B0                    |       |  |  |
| Cranking (A):                                                                                             | 85                                      | EN                      | H.D. Adapter:   | No                    |       |  |  |
| Charge:                                                                                                   | DRY                                     |                         | COVER           |                       |       |  |  |
| Technology:                                                                                               | Vented/Flooded                          |                         | Type:           | Motorbike (B ve BLACK |       |  |  |
| Grid:                                                                                                     | Low Sb                                  |                         | Polarity:       | ETN 1                 |       |  |  |
|                                                                                                           |                                         |                         | Terminals:      | M06                   |       |  |  |
|                                                                                                           |                                         |                         | Terminal Adapte | r: No                 |       |  |  |
|                                                                                                           |                                         |                         | SOCI:           | No                    |       |  |  |
|                                                                                                           |                                         |                         | Ventilation:    | Moto-B                |       |  |  |
|                                                                                                           |                                         |                         | Filter:         | No                    |       |  |  |
| STD. DIMENSIONS                                                                                           |                                         |                         | Lateral Plug:   | No                    |       |  |  |
| Length (mm ± 2):                                                                                          | - , , , , , , , , , , , , , , , , , , , |                         | PLUGS           |                       |       |  |  |
| Width (mm ± 2): 75 Height (mm ± 2): 140                                                                   |                                         | Type: 6 x Moto Plug RED |                 |                       |       |  |  |
| Total Weight (kg ± 5%): 3.10                                                                              |                                         |                         | HANDLES         |                       |       |  |  |
|                                                                                                           | ,,,,                                    |                         | Type: None      |                       |       |  |  |
|                                                                                                           |                                         |                         | OTHERS          |                       |       |  |  |
|                                                                                                           |                                         |                         | Degassing Tube  | : No                  |       |  |  |
| All figures show nominal values. Tolerances are according to EN50342 and applicable European Regulations. |                                         |                         |                 |                       |       |  |  |