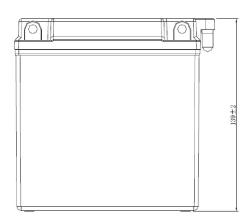

| PERFORMANCES                                                                                              |                                         |                         |                 | CONTAINER             |       |  |  |
|-----------------------------------------------------------------------------------------------------------|-----------------------------------------|-------------------------|-----------------|-----------------------|-------|--|--|
| Voltage (V):                                                                                              | 12 V                                    |                         | Type:           | C43                   | WHITE |  |  |
| C20 (Ah):                                                                                                 | 9.0                                     | 10 h                    | Hold Down:      | B0                    |       |  |  |
| Cranking (A):                                                                                             | 85                                      | EN                      | H.D. Adapter:   | No                    |       |  |  |
| Charge:                                                                                                   | DRY                                     |                         | COVER           |                       |       |  |  |
| Technology:                                                                                               | Vented/Flooded                          |                         | Type:           | Motorbike (B ve BLACK |       |  |  |
| Grid:                                                                                                     | Low Sb                                  |                         | Polarity:       | ETN 1                 |       |  |  |
|                                                                                                           |                                         |                         | Terminals:      | M06                   |       |  |  |
|                                                                                                           |                                         |                         | Terminal Adapte | r: No                 |       |  |  |
|                                                                                                           |                                         |                         | SOCI:           | No                    |       |  |  |
|                                                                                                           |                                         |                         | Ventilation:    | Moto-B                |       |  |  |
|                                                                                                           |                                         |                         | Filter:         | No                    |       |  |  |
| STD. DIMENSIONS                                                                                           |                                         |                         | Lateral Plug:   | No                    |       |  |  |
| Length (mm ± 2):                                                                                          | - , , , , , , , , , , , , , , , , , , , |                         | PLUGS           |                       |       |  |  |
| Width (mm ± 2): 75 Height (mm ± 2): 140                                                                   |                                         | Type: 6 x Moto Plug RED |                 |                       |       |  |  |
| Total Weight (kg ± 5%): 3.10                                                                              |                                         |                         | HANDLES         |                       |       |  |  |
|                                                                                                           | ,,,,                                    |                         | Type: None      |                       |       |  |  |
|                                                                                                           |                                         |                         | OTHERS          |                       |       |  |  |
|                                                                                                           |                                         |                         | Degassing Tube  | : No                  |       |  |  |
| All figures show nominal values. Tolerances are according to EN50342 and applicable European Regulations. |                                         |                         |                 |                       |       |  |  |