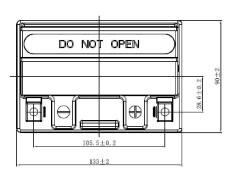

| PERFORMANCES                                                                                              |          |      | CONTAINER         |                       |       |  |
|-----------------------------------------------------------------------------------------------------------|----------|------|-------------------|-----------------------|-------|--|
| Voltage (V):                                                                                              | 12 V     |      | Type:             | C49                   | BLACK |  |
| C20 (Ah):                                                                                                 | 12.0     | 10 h | Hold Down:        | B0                    |       |  |
| Cranking (A):                                                                                             | 210      | EN   | H.D. Adapter:     | No                    |       |  |
| Charge:                                                                                                   | CHARGED  |      | COVER             |                       |       |  |
| Technology:                                                                                               | AGM      |      | Type:             | Motorbike (inde BLACK |       |  |
| Grid:                                                                                                     | Ca/Ca    |      | Polarity:         | ETN 0                 |       |  |
|                                                                                                           |          |      | Terminals:        | M04                   |       |  |
|                                                                                                           |          |      | Terminal Adapter: | No                    |       |  |
|                                                                                                           |          |      | SOCI:             | No                    |       |  |
|                                                                                                           |          |      | Ventilation:      | Sealed                |       |  |
|                                                                                                           |          |      | Filter:           | No                    |       |  |
| STD. DIMENSIONS                                                                                           |          |      | Lateral Plug:     | No                    |       |  |
| Length (mm ± 2):                                                                                          | 135      |      |                   | PL                    | UGS   |  |
| Width (mm ± 2):                                                                                           | 90       |      | Type: 1 x Vent    |                       | BLACK |  |
| Height (mm ± 2):                                                                                          | 165      |      | .yper . A rem     |                       |       |  |
| Total Weight (kg ± 5°                                                                                     | %): 4.80 |      | HANDLES           |                       |       |  |
|                                                                                                           |          |      | Type: None        |                       |       |  |
|                                                                                                           |          |      |                   | OTHERS                |       |  |
|                                                                                                           |          |      | Degassing Tube:   | No                    |       |  |
| All figures show nominal values. Tolerances are according to EN50342 and applicable European Regulations. |          |      | YTX14AHL-BS       |                       |       |  |