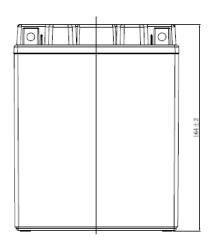

| PERFORMANCES                                                                                              |          |      | CONTAINER         |                       |       |  |
|-----------------------------------------------------------------------------------------------------------|----------|------|-------------------|-----------------------|-------|--|
| Voltage (V):                                                                                              | 12 V     |      | Type:             | C49                   | BLACK |  |
| C20 (Ah):                                                                                                 | 12.0     | 10 h | Hold Down:        | B0                    |       |  |
| Cranking (A):                                                                                             | 210      | EN   | H.D. Adapter:     | No                    |       |  |
| Charge:                                                                                                   | CHARGED  |      | COVER             |                       |       |  |
| Technology:                                                                                               | AGM      |      | Type:             | Motorbike (inde BLACK |       |  |
| Grid:                                                                                                     | Ca/Ca    |      | Polarity:         | ETN 0                 |       |  |
|                                                                                                           |          |      | Terminals:        | M04                   |       |  |
|                                                                                                           |          |      | Terminal Adapter: | No                    |       |  |
|                                                                                                           |          |      | SOCI:             | No                    |       |  |
|                                                                                                           |          |      | Ventilation:      | Sealed                |       |  |
|                                                                                                           |          |      | Filter:           | No                    |       |  |
| STD. DIMENSIONS                                                                                           |          |      | Lateral Plug:     | No                    |       |  |
| Length (mm ± 2):                                                                                          | 135      |      |                   | PL                    | UGS   |  |
| Width (mm ± 2):                                                                                           | 90       |      | Type: 1 x Vent    |                       | BLACK |  |
| Height (mm ± 2):                                                                                          | 165      |      | .yper . A rem     |                       |       |  |
| Total Weight (kg ± 5°                                                                                     | %): 4.80 |      | HANDLES           |                       |       |  |
|                                                                                                           |          |      | Type: None        |                       |       |  |
|                                                                                                           |          |      |                   | OTHERS                |       |  |
|                                                                                                           |          |      | Degassing Tube:   | No                    |       |  |
| All figures show nominal values. Tolerances are according to EN50342 and applicable European Regulations. |          |      | YTX14AHL-BS       |                       |       |  |