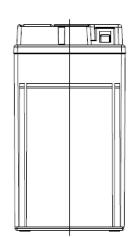

| PERFORMANCES                                                                                              |          |      | CONTAINER         |                       |       |  |
|-----------------------------------------------------------------------------------------------------------|----------|------|-------------------|-----------------------|-------|--|
| Voltage (V):                                                                                              | 12 V     |      | Type:             | C49                   | BLACK |  |
| C20 (Ah):                                                                                                 | 12.0     | 10 h | Hold Down:        | B0                    |       |  |
| Cranking (A):                                                                                             | 210      | EN   | H.D. Adapter:     | No                    |       |  |
| Charge:                                                                                                   | CHARGED  |      | COVER             |                       |       |  |
| Technology:                                                                                               | AGM      |      | Type:             | Motorbike (inde BLACK |       |  |
| Grid:                                                                                                     | Ca/Ca    |      | Polarity:         | ETN 0                 |       |  |
|                                                                                                           |          |      | Terminals:        | M04                   |       |  |
|                                                                                                           |          |      | Terminal Adapter: | No                    |       |  |
|                                                                                                           |          |      | SOCI:             | No                    |       |  |
|                                                                                                           |          |      | Ventilation:      | Sealed                |       |  |
|                                                                                                           |          |      | Filter:           | No                    |       |  |
| STD. DIMENSIONS                                                                                           |          |      | Lateral Plug:     | No                    |       |  |
| Length (mm ± 2):                                                                                          | 135      |      |                   | PL                    | UGS   |  |
| Width (mm ± 2):                                                                                           | 90       |      | Type: 1 x Vent    |                       | BLACK |  |
| Height (mm ± 2):                                                                                          | 165      |      | .yper . A rem     |                       |       |  |
| Total Weight (kg ± 5°                                                                                     | %): 4.80 |      | HANDLES           |                       |       |  |
|                                                                                                           |          |      | Type: None        |                       |       |  |
|                                                                                                           |          |      |                   | OTHERS                |       |  |
|                                                                                                           |          |      | Degassing Tube:   | No                    |       |  |
| All figures show nominal values. Tolerances are according to EN50342 and applicable European Regulations. |          |      | YTX14AHL-BS       |                       |       |  |