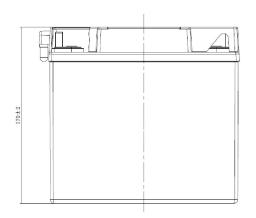

| PERFORMANCES                                                                                              |                                 |            | CONTAINER                                                                                                               |                           |       |  |
|-----------------------------------------------------------------------------------------------------------|---------------------------------|------------|-------------------------------------------------------------------------------------------------------------------------|---------------------------|-------|--|
| Voltage (V):<br>C20 (Ah):<br>Cranking (A):                                                                | 12 V<br>30.0<br>300             | 10 h<br>EN | Type:<br>Hold Down:<br>H.D. Adapter:                                                                                    | C68<br>B0<br>No           | WHITE |  |
| Charge:<br>Technology:<br>Grid:                                                                           | DRY<br>Vented/Flooded<br>Low Sb |            | Type: Motorbike (A ve BLACK Polarity: ETN 1 Terminals: M11 Terminal Adapter: No SOCI: No Ventilation: Moto-A Filter: No |                           |       |  |
| STD. DIMENSIONS                                                                                           |                                 |            | Lateral Plug:                                                                                                           | No                        |       |  |
| Length (mm ± 2): Width (mm ± 2): Height (mm ± 2): Total Weight (kg ± 5                                    | 185<br>130<br>170<br>%): 8.90   |            | Type: 6 x Moto P  Type: None  Degassing Tube:                                                                           | HANDLES Type: None OTHERS |       |  |
| All figures show nominal values. Tolerances are according to EN50342 and applicable European Regulations. |                                 |            |                                                                                                                         |                           |       |  |