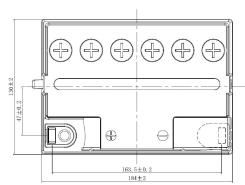

| PERFORMANCES                                                                                              |                                 |            | CONTAINER                                                                                                               |                           |       |  |
|-----------------------------------------------------------------------------------------------------------|---------------------------------|------------|-------------------------------------------------------------------------------------------------------------------------|---------------------------|-------|--|
| Voltage (V):<br>C20 (Ah):<br>Cranking (A):                                                                | 12 V<br>30.0<br>300             | 10 h<br>EN | Type:<br>Hold Down:<br>H.D. Adapter:                                                                                    | C68<br>B0<br>No           | WHITE |  |
| Charge:<br>Technology:<br>Grid:                                                                           | DRY<br>Vented/Flooded<br>Low Sb |            | Type: Motorbike (A ve BLACK Polarity: ETN 1 Terminals: M11 Terminal Adapter: No SOCI: No Ventilation: Moto-A Filter: No |                           |       |  |
| STD. DIMENSIONS                                                                                           |                                 |            | Lateral Plug:                                                                                                           | No                        |       |  |
| Length (mm ± 2): Width (mm ± 2): Height (mm ± 2): Total Weight (kg ± 5                                    | 185<br>130<br>170<br>%): 8.90   |            | Type: 6 x Moto P  Type: None  Degassing Tube:                                                                           | HANDLES Type: None OTHERS |       |  |
| All figures show nominal values. Tolerances are according to EN50342 and applicable European Regulations. |                                 |            |                                                                                                                         |                           |       |  |