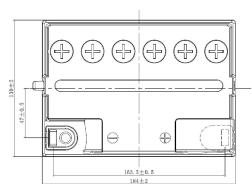

| PERFORMANCES                                                                    |                     |       | CONTAINER                                                                                   |
|---------------------------------------------------------------------------------|---------------------|-------|---------------------------------------------------------------------------------------------|
| Voltage (V):<br>C20 (Ah):                                                       | 12 V<br>30.0        | 10 h  | Type: C68 WHITE Hold Down: B0                                                               |
| Cranking (A):                                                                   | 300                 | EN    | H.D. Adapter: No                                                                            |
| Charge:                                                                         | DRY                 |       | COVER                                                                                       |
| Technology:                                                                     | Vented/Flo          | ooded | Type: Motorbike (A ve BLACK                                                                 |
| Grid:                                                                           | Low Sb              |       | Polarity: ETN 0 Terminals: M11 Terminal Adapter: No SOCI: No Ventilation: Moto-A Filter: No |
| STD. DIMENSIONS                                                                 |                     |       | Lateral Plug: No                                                                            |
| Length (mm ± 2):<br>Width (mm ± 2):<br>Height (mm ± 2):<br>Total Weight (kg ± 5 | /idth (mm ± 2): 130 |       | PLUGS Type: 6 x Moto Plug RED  HANDLES Type: None  OTHERS  Degassing Tube: No               |
| All figures show nomina<br>EN50342 and applicable                               |                     |       |                                                                                             |