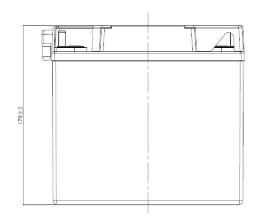

| PERFORMANCES                                                                    |                     |       | CONTAINER                                                                                   |
|---------------------------------------------------------------------------------|---------------------|-------|---------------------------------------------------------------------------------------------|
| Voltage (V):<br>C20 (Ah):                                                       | 12 V<br>30.0        | 10 h  | Type: C68 WHITE Hold Down: B0                                                               |
| Cranking (A):                                                                   | 300                 | EN    | H.D. Adapter: No                                                                            |
| Charge:                                                                         | DRY                 |       | COVER                                                                                       |
| Technology:                                                                     | Vented/Flo          | ooded | Type: Motorbike (A ve BLACK                                                                 |
| Grid:                                                                           | Low Sb              |       | Polarity: ETN 0 Terminals: M11 Terminal Adapter: No SOCI: No Ventilation: Moto-A Filter: No |
| STD. DIMENSIONS                                                                 |                     |       | Lateral Plug: No                                                                            |
| Length (mm ± 2):<br>Width (mm ± 2):<br>Height (mm ± 2):<br>Total Weight (kg ± 5 | /idth (mm ± 2): 130 |       | PLUGS Type: 6 x Moto Plug RED  HANDLES Type: None  OTHERS  Degassing Tube: No               |
| All figures show nomina<br>EN50342 and applicable                               |                     |       |                                                                                             |