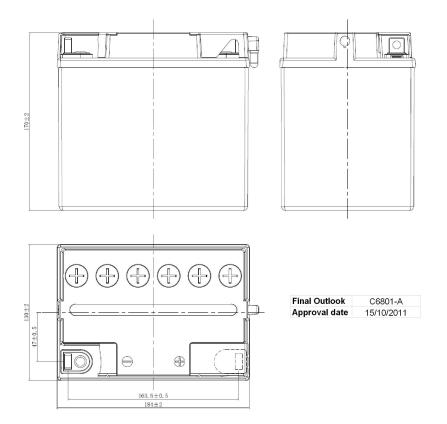

## **CUSTOMER DATASHEET**

Printed: 10/12/2019

Product Management
Transportation Europe

 Central Article Code:
 C68030D01-A
 Created:
 05/09/2005

 Local Code:
 E60-N30L-B
 Modified:
 28/02/2018

| PERFORMANCES                                                 |                                                |                      | CONTAINER               |                       |       |  |
|--------------------------------------------------------------|------------------------------------------------|----------------------|-------------------------|-----------------------|-------|--|
| Voltage (V):                                                 | 12 V                                           |                      | Type:                   | C68                   | WHITE |  |
| C20 (Ah):                                                    | 30.0                                           | 10 h                 | Hold Down:              | B0                    |       |  |
| Cranking (A):                                                | 300                                            | EN                   | H.D. Adapter:           | No                    |       |  |
| Charge:                                                      | DRY                                            |                      |                         | COVER                 |       |  |
| Technology:                                                  | Vented/Flooded                                 |                      | Type:                   | Motorbike (B ve BLACK |       |  |
| Grid:                                                        | Low Sb                                         |                      | Polarity:               | ETN 0                 | •     |  |
|                                                              |                                                |                      | Terminals:              | M11                   |       |  |
|                                                              |                                                |                      | Terminal Adapter:       | No                    |       |  |
|                                                              |                                                |                      | SOCI:                   | No                    |       |  |
|                                                              |                                                |                      | Ventilation:            | Moto-B                |       |  |
|                                                              |                                                |                      | Filter:                 | No                    |       |  |
| STD. DIMENSIONS                                              |                                                |                      | Lateral Plug:           | No                    |       |  |
| Length (mm ± 2): 185                                         |                                                | PLUGS                |                         |                       |       |  |
| Width (mm ± 2):                                              | ·                                              |                      | Type: 6 x Moto Plug RED |                       |       |  |
| Height (mm $\pm$ 2): 170<br>Total Weight (kg $\pm$ 5%): 8.90 |                                                |                      | HANDLES                 |                       |       |  |
| Total Weight (kg ± 5                                         | 76). 6.90                                      |                      | Type: None              |                       |       |  |
|                                                              |                                                |                      | OTHERS                  |                       |       |  |
|                                                              |                                                |                      | Degassing Tube:         | No                    |       |  |
| All figures show nominal EN50342 and applicable              | values. Tolerances are<br>European Regulations | e according to<br>s. |                         |                       |       |  |