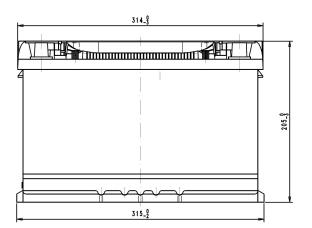

| PERFORMANCES                                                 |                |      | CONTAINER        |                            |                   |  |
|--------------------------------------------------------------|----------------|------|------------------|----------------------------|-------------------|--|
| Voltage (V):                                                 | 12 V           |      | Type:            | LH4                        | GREY DARK         |  |
| C20 (Ah):                                                    | 105.0          | 20 h | Hold Down:       | B13                        |                   |  |
| Cranking (A):                                                | 850            | EN   | H.D. Adapter:    | No                         |                   |  |
| Charge:                                                      | WET            |      | COVER            |                            |                   |  |
| Technology:                                                  | Vented/Flooded |      | Type:            | Double with Rigi GREY DARK |                   |  |
| Grid:                                                        | Ca/Ca          |      | Polarity:        | ETN 0                      |                   |  |
|                                                              |                |      | Terminals:       | EN taper                   | I taper post      |  |
|                                                              |                |      | Terminal Adapter | : No                       | No                |  |
|                                                              |                |      | SOCI:            | No                         |                   |  |
|                                                              |                |      | Ventilation:     | Central                    | Central 2 Filters |  |
|                                                              |                |      | Filter:          | 2 Filters                  |                   |  |
| STD. DIMENSIONS                                              |                |      | Lateral Plug:    | Standard                   | Right side BLACK  |  |
| Length (mm ± 2):                                             | 315            |      | shape            |                            |                   |  |
| Width (mm ± 2):                                              | 175            |      | PLUGS            |                            |                   |  |
| Height (mm ± 2):                                             | 205            |      | Type: 1 x Vent   | Seale                      | GREY DARK         |  |
| Total Weight (kg ± 5%):                                      | 23.10          |      | HANDLES          |                            |                   |  |
|                                                              |                |      | Type: 1 x PSL /  | ΔM                         | GREY DARK         |  |
|                                                              |                |      | OTHERS           |                            |                   |  |
|                                                              |                |      | Degassing Tube   | . No                       |                   |  |
| All figures show nominal valu<br>EN50342 and applicable Euro |                |      |                  |                            |                   |  |