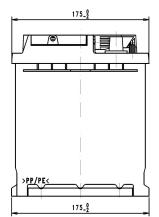

| PERFORMANCES                                                 |                |      | CONTAINER        |                            |                   |  |
|--------------------------------------------------------------|----------------|------|------------------|----------------------------|-------------------|--|
| Voltage (V):                                                 | 12 V           |      | Type:            | LH4                        | GREY DARK         |  |
| C20 (Ah):                                                    | 105.0          | 20 h | Hold Down:       | B13                        |                   |  |
| Cranking (A):                                                | 850            | EN   | H.D. Adapter:    | No                         |                   |  |
| Charge:                                                      | WET            |      | COVER            |                            |                   |  |
| Technology:                                                  | Vented/Flooded |      | Type:            | Double with Rigi GREY DARK |                   |  |
| Grid:                                                        | Ca/Ca          |      | Polarity:        | ETN 0                      |                   |  |
|                                                              |                |      | Terminals:       | EN taper                   | I taper post      |  |
|                                                              |                |      | Terminal Adapter | : No                       | No                |  |
|                                                              |                |      | SOCI:            | No                         |                   |  |
|                                                              |                |      | Ventilation:     | Central                    | Central 2 Filters |  |
|                                                              |                |      | Filter:          | 2 Filters                  |                   |  |
| STD. DIMENSIONS                                              |                |      | Lateral Plug:    | Standard                   | Right side BLACK  |  |
| Length (mm ± 2):                                             | 315            |      | shape            |                            |                   |  |
| Width (mm ± 2):                                              | 175            |      | PLUGS            |                            |                   |  |
| Height (mm ± 2):                                             | 205            |      | Type: 1 x Vent   | Seale                      | GREY DARK         |  |
| Total Weight (kg ± 5%):                                      | 23.10          |      | HANDLES          |                            |                   |  |
|                                                              |                |      | Type: 1 x PSL /  | ΔM                         | GREY DARK         |  |
|                                                              |                |      | OTHERS           |                            |                   |  |
|                                                              |                |      | Degassing Tube   | . No                       |                   |  |
| All figures show nominal valu<br>EN50342 and applicable Euro |                |      |                  |                            |                   |  |