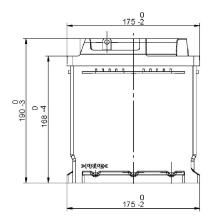

Final Outlook L0205-A Approval date 15/02/2014

**OTHERS** 

No

| PERFORMANCES            |                |      |                   | CONTAINER                      |                  |  |
|-------------------------|----------------|------|-------------------|--------------------------------|------------------|--|
| Voltage (V):            | 12 V           |      | Type:             | L02                            | GREY DARK        |  |
| C20 (Ah):               | 64.0           | 20 h | Hold Down:        | B13                            |                  |  |
| Cranking (A):           | 640            | EN   | H.D. Adapter:     | No                             |                  |  |
| Charge:                 | WET            |      | COVER             |                                |                  |  |
| Technology:             | Vented/Flooded |      | Type:             | Double with Rigi GREY DARK     |                  |  |
| Grid:                   | Ca/Ca          |      | Polarity:         | ETN 0                          |                  |  |
|                         |                |      | Terminals:        | EN taper post<br>No            |                  |  |
|                         |                |      | Terminal Adapter: |                                |                  |  |
|                         |                |      | SOCI:             | No                             |                  |  |
|                         |                |      | Ventilation:      | Central                        |                  |  |
|                         |                |      | Filter:           | 2 Filters                      |                  |  |
| STD. DIMENSIONS         |                |      | Lateral Plug:     | Standard                       | Right side BLACK |  |
| Length (mm ± 2):        | 242            |      |                   | shape                          |                  |  |
| Width (mm ± 2):         | 175            |      |                   | PLUGS                          |                  |  |
| Height (mm ± 2):        | 190            |      | Type: 1 x Vent S  | Type: 1 x Vent Seale GREY DARK |                  |  |
| Total Weight (kg ± 5%): | 15.00          |      | HANDLES           |                                |                  |  |
|                         |                |      | Type: 1 x PSL A   | M                              | GREY DARK        |  |