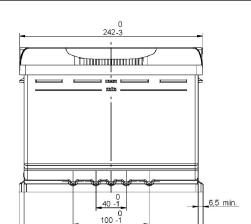

Final Outlook L0205-A Approval date 15/02/2014

**OTHERS** 

No

| PERFORMANCES            |                |      |                   | CONTAINER                      |                  |  |
|-------------------------|----------------|------|-------------------|--------------------------------|------------------|--|
| Voltage (V):            | 12 V           |      | Type:             | L02                            | GREY DARK        |  |
| C20 (Ah):               | 64.0           | 20 h | Hold Down:        | B13                            |                  |  |
| Cranking (A):           | 640            | EN   | H.D. Adapter:     | No                             |                  |  |
| Charge:                 | WET            |      | COVER             |                                |                  |  |
| Technology:             | Vented/Flooded |      | Type:             | Double with Rigi GREY DARK     |                  |  |
| Grid:                   | Ca/Ca          |      | Polarity:         | ETN 0                          |                  |  |
|                         |                |      | Terminals:        | EN taper post<br>No            |                  |  |
|                         |                |      | Terminal Adapter: |                                |                  |  |
|                         |                |      | SOCI:             | No                             |                  |  |
|                         |                |      | Ventilation:      | Central                        |                  |  |
|                         |                |      | Filter:           | 2 Filters                      |                  |  |
| STD. DIMENSIONS         |                |      | Lateral Plug:     | Standard                       | Right side BLACK |  |
| Length (mm ± 2):        | 242            |      |                   | shape                          |                  |  |
| Width (mm ± 2):         | 175            |      |                   | PLUGS                          |                  |  |
| Height (mm ± 2):        | 190            |      | Type: 1 x Vent S  | Type: 1 x Vent Seale GREY DARK |                  |  |
| Total Weight (kg ± 5%): | 15.00          |      | HANDLES           |                                |                  |  |
|                         |                |      | Type: 1 x PSL A   | M                              | GREY DARK        |  |