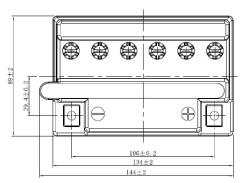

| PERFORMANCES                                                                                              |                |      | CONTAINER               |           |               |  |
|-----------------------------------------------------------------------------------------------------------|----------------|------|-------------------------|-----------|---------------|--|
| Voltage (V):                                                                                              | 12 V           |      | Type:                   | C47       | WHITE         |  |
| C20 (Ah):                                                                                                 | 11.0           | 10 h | Hold Down:              | B0        |               |  |
| Cranking (A):                                                                                             | 130            | EN   | H.D. Adapter:           | No        |               |  |
| Charge:                                                                                                   | DRY            |      | COVER                   |           |               |  |
| Technology:                                                                                               | Vented/Flooded |      | Type:                   | Motorbike | e (A ve BLACK |  |
| Grid:                                                                                                     | Low Sb         |      | Polarity:               | ETN 0     |               |  |
|                                                                                                           |                |      | Terminals:              | M08<br>No |               |  |
|                                                                                                           |                |      | Terminal Adapter:       |           |               |  |
|                                                                                                           |                |      | SOCI:                   | No        |               |  |
|                                                                                                           |                |      | Ventilation:            | Moto-A    |               |  |
|                                                                                                           |                |      | Filter:                 | No        |               |  |
| STD. DIMENSIONS                                                                                           |                |      | Lateral Plug:           | No        |               |  |
| Length (mm ± 2):                                                                                          | (mm ± 2): 90   |      | PLUGS                   |           |               |  |
| Width (mm ± 2):<br>Height (mm ± 2):                                                                       |                |      | Type: 6 x Moto Plug RED |           |               |  |
| Total Weight (kg ± 5%                                                                                     |                |      | HANDLES                 |           |               |  |
|                                                                                                           |                |      | Type: None              |           |               |  |
|                                                                                                           |                |      | OTHERS                  |           |               |  |
|                                                                                                           |                |      | Degassing Tube: No      |           |               |  |
| All figures show nominal values. Tolerances are according to EN50342 and applicable European Regulations. |                |      |                         |           |               |  |