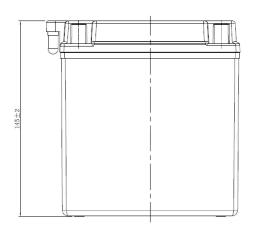

| PERFORMANCES                                                                                              |                |      | CONTAINER               |           |               |  |
|-----------------------------------------------------------------------------------------------------------|----------------|------|-------------------------|-----------|---------------|--|
| Voltage (V):                                                                                              | 12 V           |      | Type:                   | C47       | WHITE         |  |
| C20 (Ah):                                                                                                 | 11.0           | 10 h | Hold Down:              | B0        |               |  |
| Cranking (A):                                                                                             | 130            | EN   | H.D. Adapter:           | No        |               |  |
| Charge:                                                                                                   | DRY            |      | COVER                   |           |               |  |
| Technology:                                                                                               | Vented/Flooded |      | Type:                   | Motorbike | e (A ve BLACK |  |
| Grid:                                                                                                     | Low Sb         |      | Polarity:               | ETN 0     |               |  |
|                                                                                                           |                |      | Terminals:              | M08<br>No |               |  |
|                                                                                                           |                |      | Terminal Adapter:       |           |               |  |
|                                                                                                           |                |      | SOCI:                   | No        |               |  |
|                                                                                                           |                |      | Ventilation:            | Moto-A    |               |  |
|                                                                                                           |                |      | Filter:                 | No        |               |  |
| STD. DIMENSIONS                                                                                           |                |      | Lateral Plug:           | No        |               |  |
| Length (mm ± 2):                                                                                          | (mm ± 2): 90   |      | PLUGS                   |           |               |  |
| Width (mm ± 2):<br>Height (mm ± 2):                                                                       |                |      | Type: 6 x Moto Plug RED |           |               |  |
| Total Weight (kg ± 5%                                                                                     |                |      | HANDLES                 |           |               |  |
|                                                                                                           |                |      | Type: None              |           |               |  |
|                                                                                                           |                |      | OTHERS                  |           |               |  |
|                                                                                                           |                |      | Degassing Tube: No      |           |               |  |
| All figures show nominal values. Tolerances are according to EN50342 and applicable European Regulations. |                |      |                         |           |               |  |