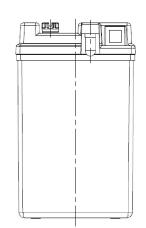

| PERFORMANCES                                                                                              |                |      | CONTAINER               |           |               |  |
|-----------------------------------------------------------------------------------------------------------|----------------|------|-------------------------|-----------|---------------|--|
| Voltage (V):                                                                                              | 12 V           |      | Type:                   | C47       | WHITE         |  |
| C20 (Ah):                                                                                                 | 11.0           | 10 h | Hold Down:              | B0        |               |  |
| Cranking (A):                                                                                             | 130            | EN   | H.D. Adapter:           | No        |               |  |
| Charge:                                                                                                   | DRY            |      | COVER                   |           |               |  |
| Technology:                                                                                               | Vented/Flooded |      | Type:                   | Motorbike | e (A ve BLACK |  |
| Grid:                                                                                                     | Low Sb         |      | Polarity:               | ETN 0     |               |  |
|                                                                                                           |                |      | Terminals:              | M08<br>No |               |  |
|                                                                                                           |                |      | Terminal Adapter:       |           |               |  |
|                                                                                                           |                |      | SOCI:                   | No        |               |  |
|                                                                                                           |                |      | Ventilation:            | Moto-A    |               |  |
|                                                                                                           |                |      | Filter:                 | No        |               |  |
| STD. DIMENSIONS                                                                                           |                |      | Lateral Plug:           | No        |               |  |
| Length (mm ± 2):                                                                                          | (mm ± 2): 90   |      | PLUGS                   |           |               |  |
| Width (mm ± 2):<br>Height (mm ± 2):                                                                       |                |      | Type: 6 x Moto Plug RED |           |               |  |
| Total Weight (kg ± 5%                                                                                     |                |      | HANDLES                 |           |               |  |
|                                                                                                           |                |      | Type: None              |           |               |  |
|                                                                                                           |                |      | OTHERS                  |           |               |  |
|                                                                                                           |                |      | Degassing Tube: No      |           |               |  |
| All figures show nominal values. Tolerances are according to EN50342 and applicable European Regulations. |                |      |                         |           |               |  |