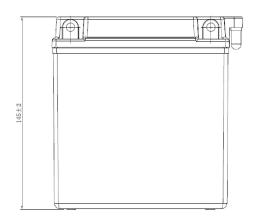

| PERFORMANCES                                       |                                                     |      | CONTAINER         |          |                |  |
|----------------------------------------------------|-----------------------------------------------------|------|-------------------|----------|----------------|--|
| Voltage (V):                                       | 12 V                                                |      | Type:             | C47      | WHITE          |  |
| C20 (Ah):                                          | 11.0                                                | 10 h | Hold Down:        | В0       |                |  |
| Cranking (A):                                      | 130                                                 | EN   | H.D. Adapter:     | No       |                |  |
| Charge:                                            | DRY                                                 |      | COVER             |          |                |  |
| Technology:                                        | Vented/Flo                                          | oded | Type:             | Motorbik | ke (B ve BLACK |  |
| Grid:                                              | Low Sb                                              |      | Polarity:         | ETN 0    |                |  |
|                                                    |                                                     |      | Terminals:        | M06      |                |  |
|                                                    |                                                     |      | Terminal Adapter: | No       |                |  |
|                                                    |                                                     |      | SOCI:             | No       |                |  |
|                                                    |                                                     |      | Ventilation:      | Moto-B   |                |  |
|                                                    |                                                     |      | Filter:           | No       |                |  |
| STD. DIMENSIONS                                    |                                                     |      | Lateral Plug:     | No       |                |  |
| Length (mm ± 2):                                   | 135                                                 |      |                   | PL       | UGS            |  |
| Width (mm ± 2):                                    | 90                                                  |      | Type: 6 x Moto I  | Plug     | RED            |  |
| Height (mm ± 2): 145  Total Weight (kg ± 5%): 4.10 |                                                     |      | HANDLES           |          |                |  |
| Total Weight (kg ± c                               | 770). 4.10                                          |      | Type: None        |          |                |  |
|                                                    |                                                     |      |                   | ОТІ      | HERS           |  |
|                                                    |                                                     |      | Degassing Tube:   | No       |                |  |
|                                                    | al values. Tolerances are<br>e European Regulations |      |                   |          |                |  |