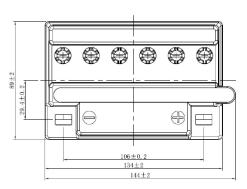

| PERFORMANCES                                       |                                                     |      | CONTAINER         |          |                |  |
|----------------------------------------------------|-----------------------------------------------------|------|-------------------|----------|----------------|--|
| Voltage (V):                                       | 12 V                                                |      | Type:             | C47      | WHITE          |  |
| C20 (Ah):                                          | 11.0                                                | 10 h | Hold Down:        | В0       |                |  |
| Cranking (A):                                      | 130                                                 | EN   | H.D. Adapter:     | No       |                |  |
| Charge:                                            | DRY                                                 |      | COVER             |          |                |  |
| Technology:                                        | Vented/Flo                                          | oded | Type:             | Motorbik | ke (B ve BLACK |  |
| Grid:                                              | Low Sb                                              |      | Polarity:         | ETN 0    |                |  |
|                                                    |                                                     |      | Terminals:        | M06      |                |  |
|                                                    |                                                     |      | Terminal Adapter: | No       |                |  |
|                                                    |                                                     |      | SOCI:             | No       |                |  |
|                                                    |                                                     |      | Ventilation:      | Moto-B   |                |  |
|                                                    |                                                     |      | Filter:           | No       |                |  |
| STD. DIMENSIONS                                    |                                                     |      | Lateral Plug:     | No       |                |  |
| Length (mm ± 2):                                   | 135                                                 |      |                   | PL       | UGS            |  |
| Width (mm ± 2):                                    | 90                                                  |      | Type: 6 x Moto I  | Plug     | RED            |  |
| Height (mm ± 2): 145  Total Weight (kg ± 5%): 4.10 |                                                     |      | HANDLES           |          |                |  |
| Total Weight (kg ± c                               | 770). 4.10                                          |      | Type: None        |          |                |  |
|                                                    |                                                     |      |                   | ОТІ      | HERS           |  |
|                                                    |                                                     |      | Degassing Tube:   | No       |                |  |
|                                                    | al values. Tolerances are<br>e European Regulations |      |                   |          |                |  |