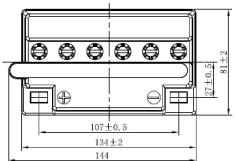

| PERFORMANCES                 |                |                         | CONTAINER        |          |                     |  |
|------------------------------|----------------|-------------------------|------------------|----------|---------------------|--|
| Voltage (V):                 | 12 V           |                         | Type:            | C45      | WHITE               |  |
| C20 (Ah):                    | 12.0           | 10 h                    | Hold Down:       | B0       |                     |  |
| Cranking (A):                | 165            | EN                      | H.D. Adapter:    | No       |                     |  |
| Charge:                      | DRY            |                         | COVER            |          |                     |  |
| Technology:                  | Vented/Flooded |                         | Type:            | Motorbik | torbike (A ve BLACK |  |
| Grid:                        | Low Sb         |                         | Polarity:        | ETN 1    |                     |  |
|                              |                |                         | Terminals:       | M06      |                     |  |
|                              |                |                         | Terminal Adapter | : No     |                     |  |
|                              |                |                         | SOCI:            | No       |                     |  |
|                              |                |                         | Ventilation:     | Moto-A   |                     |  |
|                              |                |                         | Filter:          | No       |                     |  |
| STD. DIMENSIONS              |                |                         | Lateral Plug:    | No       |                     |  |
| Length (mm ± 2):             | 135            |                         | PLUGS            |          |                     |  |
| Width $(mm \pm 2)$ : 80      |                | Type: 6 x Moto Plug RED |                  |          |                     |  |
| Height (mm ± 2): 160         |                |                         |                  |          |                     |  |
| Total Weight (kg ± 5%): 4.20 |                |                         | HANDLES          |          |                     |  |