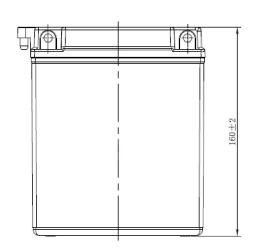

| PERFORMANCES                 |                |                         | CONTAINER        |          |                     |  |
|------------------------------|----------------|-------------------------|------------------|----------|---------------------|--|
| Voltage (V):                 | 12 V           |                         | Type:            | C45      | WHITE               |  |
| C20 (Ah):                    | 12.0           | 10 h                    | Hold Down:       | B0       |                     |  |
| Cranking (A):                | 165            | EN                      | H.D. Adapter:    | No       |                     |  |
| Charge:                      | DRY            |                         | COVER            |          |                     |  |
| Technology:                  | Vented/Flooded |                         | Type:            | Motorbik | torbike (A ve BLACK |  |
| Grid:                        | Low Sb         |                         | Polarity:        | ETN 1    |                     |  |
|                              |                |                         | Terminals:       | M06      |                     |  |
|                              |                |                         | Terminal Adapter | : No     |                     |  |
|                              |                |                         | SOCI:            | No       |                     |  |
|                              |                |                         | Ventilation:     | Moto-A   |                     |  |
|                              |                |                         | Filter:          | No       |                     |  |
| STD. DIMENSIONS              |                |                         | Lateral Plug:    | No       |                     |  |
| Length (mm ± 2):             | 135            |                         | PLUGS            |          |                     |  |
| Width $(mm \pm 2)$ : 80      |                | Type: 6 x Moto Plug RED |                  |          |                     |  |
| Height (mm ± 2): 160         |                |                         |                  |          |                     |  |
| Total Weight (kg ± 5%): 4.20 |                |                         | HANDLES          |          |                     |  |