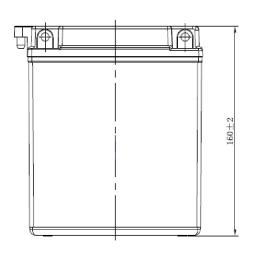

## STD. DIMENSIONS

 Length (mm  $\pm$  2):
 135

 Width (mm  $\pm$  2):
 80

 Height (mm  $\pm$  2):
 160

 Total Weight (kg  $\pm$  5%):
 4.20

**PLUGS** 

Type: 6 x Moto Plug RED

No