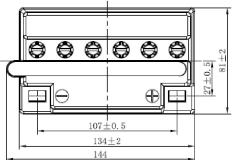

| PERFORMANCES  |                |      | CONTAINER         |                       |       |  |
|---------------|----------------|------|-------------------|-----------------------|-------|--|
| Voltage (V):  | 12 V           |      | Type:             | C45                   | WHITE |  |
| C20 (Ah):     | 12.0           | 10 h | Hold Down:        | B0                    |       |  |
| Cranking (A): | 165            | EN   | H.D. Adapter:     | No                    |       |  |
| Charge:       | DRY            |      |                   | COVER                 |       |  |
| Technology:   | Vented/Flooded |      | Type:             | Motorbike (A ve BLACK |       |  |
| Grid:         | Low Sb         |      | Polarity:         | ETN 0                 |       |  |
|               |                |      | Terminals:        | M06                   |       |  |
|               |                |      | Terminal Adapter: | No                    |       |  |
|               |                |      | SOCI:             | No                    |       |  |
|               |                |      | Ventilation:      | Moto-A                |       |  |

## STD. DIMENSIONS

 Length (mm  $\pm$  2):
 135

 Width (mm  $\pm$  2):
 80

 Height (mm  $\pm$  2):
 160

 Total Weight (kg  $\pm$  5%):
 4.20

**PLUGS** 

Type: 6 x Moto Plug RED

No

No

**HANDLES** 

Type: None

Lateral Plug:

Filter:

**OTHERS** 

No

Degassing Tube: