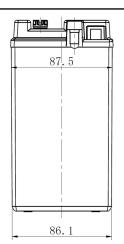

Final Outlook C4902-A Approval date 15/03/2014

| PERFORMANCES                                          |                |                         | CONTAINER         |                       |       |                         |
|-------------------------------------------------------|----------------|-------------------------|-------------------|-----------------------|-------|-------------------------|
| Voltage (V):                                          | 12 V           |                         | Type:             | C49                   | WHITE |                         |
| C20 (Ah):                                             | 14.0           | 10 h                    | Hold Down:        | B0                    |       |                         |
| Cranking (A):                                         | 145            | EN                      | H.D. Adapter:     | No                    |       |                         |
| Charge:                                               | DRY            |                         | COVER             |                       |       |                         |
| Technology:                                           | Vented/Flooded |                         | Type:             | Motorbike (A ve BLACK |       |                         |
| Grid:                                                 | Low Sb         |                         | Polarity:         | ETN 1                 |       |                         |
|                                                       |                |                         | Terminals:        | M08<br>No             |       |                         |
|                                                       |                |                         | Terminal Adapter: |                       |       |                         |
|                                                       |                |                         | SOCI:             | No                    |       |                         |
|                                                       |                |                         | Ventilation:      | Moto-A                |       |                         |
|                                                       |                |                         | Filter:           | No                    |       |                         |
| STD. DIMENSIONS                                       |                |                         | Lateral Plug:     | No                    |       |                         |
| Length (mm ± 2):                                      | 135            |                         | PLUGS             |                       |       |                         |
| /idth (mm ± 2):     90       leight (mm ± 2):     165 |                | Type: 6 x Moto Plug RED |                   |                       |       |                         |
|                                                       |                |                         |                   |                       |       | Total Weight (kg ± 5%): |
|                                                       |                |                         | Type: None        |                       |       |                         |
|                                                       |                |                         | OTHERS            |                       |       |                         |