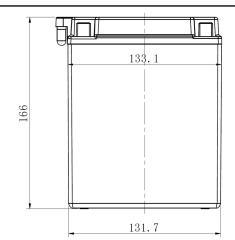

Final Outlook C4902-A Approval date 15/03/2014

| PERFORMANCES                                          |                |                         | CONTAINER         |                       |       |                         |
|-------------------------------------------------------|----------------|-------------------------|-------------------|-----------------------|-------|-------------------------|
| Voltage (V):                                          | 12 V           |                         | Type:             | C49                   | WHITE |                         |
| C20 (Ah):                                             | 14.0           | 10 h                    | Hold Down:        | B0                    |       |                         |
| Cranking (A):                                         | 145            | EN                      | H.D. Adapter:     | No                    |       |                         |
| Charge:                                               | DRY            |                         | COVER             |                       |       |                         |
| Technology:                                           | Vented/Flooded |                         | Type:             | Motorbike (A ve BLACK |       |                         |
| Grid:                                                 | Low Sb         |                         | Polarity:         | ETN 1                 |       |                         |
|                                                       |                |                         | Terminals:        | M08<br>No             |       |                         |
|                                                       |                |                         | Terminal Adapter: |                       |       |                         |
|                                                       |                |                         | SOCI:             | No                    |       |                         |
|                                                       |                |                         | Ventilation:      | Moto-A                |       |                         |
|                                                       |                |                         | Filter:           | No                    |       |                         |
| STD. DIMENSIONS                                       |                |                         | Lateral Plug:     | No                    |       |                         |
| Length (mm ± 2):                                      | 135            |                         | PLUGS             |                       |       |                         |
| /idth (mm ± 2):     90       leight (mm ± 2):     165 |                | Type: 6 x Moto Plug RED |                   |                       |       |                         |
|                                                       |                |                         |                   |                       |       | Total Weight (kg ± 5%): |
|                                                       |                |                         | Type: None        |                       |       |                         |
|                                                       |                |                         | OTHERS            |                       |       |                         |