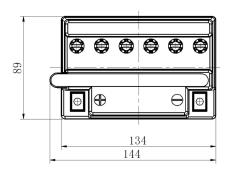

Final Outlook C4902-A Approval date 15/03/2014

| PERFORMANCES                                          |                |                         | CONTAINER         |                       |       |                         |
|-------------------------------------------------------|----------------|-------------------------|-------------------|-----------------------|-------|-------------------------|
| Voltage (V):                                          | 12 V           |                         | Type:             | C49                   | WHITE |                         |
| C20 (Ah):                                             | 14.0           | 10 h                    | Hold Down:        | B0                    |       |                         |
| Cranking (A):                                         | 145            | EN                      | H.D. Adapter:     | No                    |       |                         |
| Charge:                                               | DRY            |                         | COVER             |                       |       |                         |
| Technology:                                           | Vented/Flooded |                         | Type:             | Motorbike (A ve BLACK |       |                         |
| Grid:                                                 | Low Sb         |                         | Polarity:         | ETN 1                 |       |                         |
|                                                       |                |                         | Terminals:        | M08<br>No             |       |                         |
|                                                       |                |                         | Terminal Adapter: |                       |       |                         |
|                                                       |                |                         | SOCI:             | No                    |       |                         |
|                                                       |                |                         | Ventilation:      | Moto-A                |       |                         |
|                                                       |                |                         | Filter:           | No                    |       |                         |
| STD. DIMENSIONS                                       |                |                         | Lateral Plug:     | No                    |       |                         |
| Length (mm ± 2):                                      | 135            |                         | PLUGS             |                       |       |                         |
| /idth (mm ± 2):     90       leight (mm ± 2):     165 |                | Type: 6 x Moto Plug RED |                   |                       |       |                         |
|                                                       |                |                         |                   |                       |       | Total Weight (kg ± 5%): |
|                                                       |                |                         | Type: None        |                       |       |                         |
|                                                       |                |                         | OTHERS            |                       |       |                         |