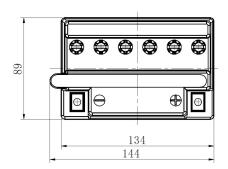

Final Outlook C4901-A Approval date 15/03/2014

| PERFORMANCES                            |                  |                         | CONTAINER        |          |                       |  |
|-----------------------------------------|------------------|-------------------------|------------------|----------|-----------------------|--|
| Voltage (V):                            | 12 V             |                         | Type:            | C49      | WHITE                 |  |
| C20 (Ah):                               | 14.0             | 10 h                    | Hold Down:       | B0       |                       |  |
| Cranking (A):                           | 145              | EN                      | H.D. Adapter:    | No       |                       |  |
| Charge:                                 | DRY              |                         | COVER            |          |                       |  |
| Technology:                             | Vented/Flooded   |                         | Type:            | Motorbik | Motorbike (A ve BLACK |  |
| Grid:                                   | Low Sb           |                         | Polarity:        | ETN 0    |                       |  |
|                                         |                  |                         | Terminals:       | M08      |                       |  |
|                                         |                  |                         | Terminal Adapter | r: No    |                       |  |
|                                         |                  |                         | SOCI:            | No       |                       |  |
|                                         |                  |                         | Ventilation:     | Moto-A   |                       |  |
|                                         |                  |                         | Filter:          | No       |                       |  |
| STD. DIMENSIONS                         |                  |                         | Lateral Plug:    | No       |                       |  |
| Length (mm ± 2): 135 Width (mm ± 2): 90 |                  | PLUGS                   |                  |          |                       |  |
|                                         |                  | Type: 6 x Moto Plug RED |                  |          |                       |  |
| Height (mm ± 2): 165                    |                  | HANDLES                 |                  |          |                       |  |
| Total Weight (kg ± 5%                   | <b>6)</b> : 4.60 |                         | Type: None       |          |                       |  |
|                                         |                  |                         | Type. None       |          |                       |  |
|                                         |                  |                         | OTHERS           |          |                       |  |