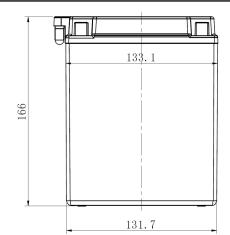

Final Outlook C4901-A Approval date 15/03/2014

| PERFORMANCES                            |                  |                         | CONTAINER        |          |                       |  |
|-----------------------------------------|------------------|-------------------------|------------------|----------|-----------------------|--|
| Voltage (V):                            | 12 V             |                         | Type:            | C49      | WHITE                 |  |
| C20 (Ah):                               | 14.0             | 10 h                    | Hold Down:       | B0       |                       |  |
| Cranking (A):                           | 145              | EN                      | H.D. Adapter:    | No       |                       |  |
| Charge:                                 | DRY              |                         | COVER            |          |                       |  |
| Technology:                             | Vented/Flooded   |                         | Type:            | Motorbik | Motorbike (A ve BLACK |  |
| Grid:                                   | Low Sb           |                         | Polarity:        | ETN 0    |                       |  |
|                                         |                  |                         | Terminals:       | M08      |                       |  |
|                                         |                  |                         | Terminal Adapter | r: No    |                       |  |
|                                         |                  |                         | SOCI:            | No       |                       |  |
|                                         |                  |                         | Ventilation:     | Moto-A   |                       |  |
|                                         |                  |                         | Filter:          | No       |                       |  |
| STD. DIMENSIONS                         |                  |                         | Lateral Plug:    | No       |                       |  |
| Length (mm ± 2): 135 Width (mm ± 2): 90 |                  | PLUGS                   |                  |          |                       |  |
|                                         |                  | Type: 6 x Moto Plug RED |                  |          |                       |  |
| Height (mm ± 2): 165                    |                  | HANDLES                 |                  |          |                       |  |
| Total Weight (kg ± 5%                   | <b>6)</b> : 4.60 |                         | Type: None       |          |                       |  |
|                                         |                  |                         | Type. None       |          |                       |  |
|                                         |                  |                         | OTHERS           |          |                       |  |