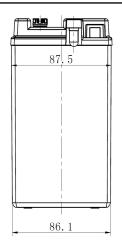

Final Outlook C4901-A Approval date 15/03/2014

| PERFORMANCES                            |                  |                         | CONTAINER        |          |                       |  |
|-----------------------------------------|------------------|-------------------------|------------------|----------|-----------------------|--|
| Voltage (V):                            | 12 V             |                         | Type:            | C49      | WHITE                 |  |
| C20 (Ah):                               | 14.0             | 10 h                    | Hold Down:       | B0       |                       |  |
| Cranking (A):                           | 145              | EN                      | H.D. Adapter:    | No       |                       |  |
| Charge:                                 | DRY              |                         | COVER            |          |                       |  |
| Technology:                             | Vented/Flooded   |                         | Type:            | Motorbik | Motorbike (A ve BLACK |  |
| Grid:                                   | Low Sb           |                         | Polarity:        | ETN 0    |                       |  |
|                                         |                  |                         | Terminals:       | M08      |                       |  |
|                                         |                  |                         | Terminal Adapter | r: No    |                       |  |
|                                         |                  |                         | SOCI:            | No       |                       |  |
|                                         |                  |                         | Ventilation:     | Moto-A   |                       |  |
|                                         |                  |                         | Filter:          | No       |                       |  |
| STD. DIMENSIONS                         |                  |                         | Lateral Plug:    | No       |                       |  |
| Length (mm ± 2): 135 Width (mm ± 2): 90 |                  | PLUGS                   |                  |          |                       |  |
|                                         |                  | Type: 6 x Moto Plug RED |                  |          |                       |  |
| Height (mm ± 2): 165                    |                  | HANDLES                 |                  |          |                       |  |
| Total Weight (kg ± 5%                   | <b>6)</b> : 4.60 |                         | Type: None       |          |                       |  |
|                                         |                  |                         | Type. None       |          |                       |  |
|                                         |                  |                         | OTHERS           |          |                       |  |