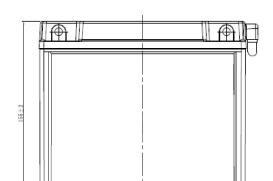

| PERFORMANCES                                   |                                                      |              | CONTAINER                   |              |               |
|------------------------------------------------|------------------------------------------------------|--------------|-----------------------------|--------------|---------------|
| Voltage (V):                                   | 12 V                                                 |              | Type:                       | C62          | WHITE         |
| C20 (Ah):                                      | 19.0                                                 | 10 h         | Hold Down:                  | B0           |               |
| Cranking (A):                                  | 190                                                  | EN           | H.D. Adapter:               | No           |               |
| Charge:                                        | DRY                                                  |              | COVER                       |              |               |
| Technology:                                    | Vented/Floo                                          | ded          | Type: Motorbike (B ve BLACK |              |               |
| Grid:                                          | Low Sb                                               |              | Polarity:                   | ETN 0        |               |
|                                                |                                                      |              | Terminals:                  | M06          |               |
|                                                |                                                      |              | Terminal Adapter:           | No           |               |
|                                                |                                                      |              | SOCI:                       | No<br>Moto-B |               |
|                                                |                                                      |              | Ventilation:                |              |               |
|                                                |                                                      | Filter:      | No<br>No                    |              |               |
| STD. DIMENSIONS                                |                                                      |              |                             |              | Lateral Plug: |
| Length (mm ± 2):                               | 175                                                  |              | PLUGS                       |              |               |
| Width (mm ± 2):                                | 100                                                  |              | Type: 6 x Moto Plug RED     |              |               |
| Height (mm ± 2):                               | 155                                                  |              | HANDLES                     |              |               |
| Total Weight (kg ± 5                           | 6.00                                                 |              | Tuner None                  | ПАП          | IDLES         |
|                                                |                                                      |              | Type: None                  |              |               |
|                                                |                                                      | OTHERS       |                             |              |               |
|                                                |                                                      |              | Degassing Tube:             | No           |               |
|                                                |                                                      |              |                             |              |               |
| All figures show nomina EN50342 and applicable | ıl values. Tolerances are<br>e European Regulations. | according to |                             |              |               |