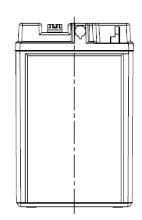

| PERFORMANCES                                   |                                                      |              | CONTAINER                   |              |               |
|------------------------------------------------|------------------------------------------------------|--------------|-----------------------------|--------------|---------------|
| Voltage (V):                                   | 12 V                                                 |              | Type:                       | C62          | WHITE         |
| C20 (Ah):                                      | 19.0                                                 | 10 h         | Hold Down:                  | B0           |               |
| Cranking (A):                                  | 190                                                  | EN           | H.D. Adapter:               | No           |               |
| Charge:                                        | DRY                                                  |              | COVER                       |              |               |
| Technology:                                    | Vented/Floo                                          | ded          | Type: Motorbike (B ve BLACK |              |               |
| Grid:                                          | Low Sb                                               |              | Polarity:                   | ETN 0        |               |
|                                                |                                                      |              | Terminals:                  | M06          |               |
|                                                |                                                      |              | Terminal Adapter:           | No           |               |
|                                                |                                                      |              | SOCI:                       | No<br>Moto-B |               |
|                                                |                                                      |              | Ventilation:                |              |               |
|                                                |                                                      | Filter:      | No<br>No                    |              |               |
| STD. DIMENSIONS                                |                                                      |              |                             |              | Lateral Plug: |
| Length (mm ± 2):                               | 175                                                  |              | PLUGS                       |              |               |
| Width (mm ± 2):                                | 100                                                  |              | Type: 6 x Moto Plug RED     |              |               |
| Height (mm ± 2):                               | 155                                                  |              | HANDLES                     |              |               |
| Total Weight (kg ± 5                           | 6.00                                                 |              | Tuner None                  | ПАП          | IDLES         |
|                                                |                                                      |              | Type: None                  |              |               |
|                                                |                                                      | OTHERS       |                             |              |               |
|                                                |                                                      |              | Degassing Tube:             | No           |               |
|                                                |                                                      |              |                             |              |               |
| All figures show nomina EN50342 and applicable | ıl values. Tolerances are<br>e European Regulations. | according to |                             |              |               |