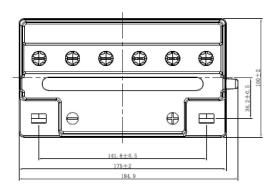

| PERFORMANCES                                   |                                                      |              | CONTAINER                   |              |               |
|------------------------------------------------|------------------------------------------------------|--------------|-----------------------------|--------------|---------------|
| Voltage (V):                                   | 12 V                                                 |              | Type:                       | C62          | WHITE         |
| C20 (Ah):                                      | 19.0                                                 | 10 h         | Hold Down:                  | B0           |               |
| Cranking (A):                                  | 190                                                  | EN           | H.D. Adapter:               | No           |               |
| Charge:                                        | DRY                                                  |              | COVER                       |              |               |
| Technology:                                    | Vented/Floo                                          | ded          | Type: Motorbike (B ve BLACK |              |               |
| Grid:                                          | Low Sb                                               |              | Polarity:                   | ETN 0        |               |
|                                                |                                                      |              | Terminals:                  | M06          |               |
|                                                |                                                      |              | Terminal Adapter:           | No           |               |
|                                                |                                                      |              | SOCI:                       | No<br>Moto-B |               |
|                                                |                                                      |              | Ventilation:                |              |               |
|                                                |                                                      | Filter:      | No<br>No                    |              |               |
| STD. DIMENSIONS                                |                                                      |              |                             |              | Lateral Plug: |
| Length (mm ± 2):                               | 175                                                  |              | PLUGS                       |              |               |
| Width (mm ± 2):                                | 100                                                  |              | Type: 6 x Moto Plug RED     |              |               |
| Height (mm ± 2):                               | 155                                                  |              | HANDLES                     |              |               |
| Total Weight (kg ± 5                           | 6.00                                                 |              | Tuner None                  | ПАП          | IDLES         |
|                                                |                                                      |              | Type: None                  |              |               |
|                                                |                                                      | OTHERS       |                             |              |               |
|                                                |                                                      |              | Degassing Tube:             | No           |               |
|                                                |                                                      |              |                             |              |               |
| All figures show nomina EN50342 and applicable | ıl values. Tolerances are<br>e European Regulations. | according to |                             |              |               |