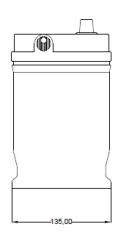

Final Outlook E0213-A Approval date 15/01/2019

| PERFORMANCES                        |                                                        |              | CONTAINER                                                 |                                       |               |
|-------------------------------------|--------------------------------------------------------|--------------|-----------------------------------------------------------|---------------------------------------|---------------|
| Voltage (V):<br>C20 (Ah):           | 12 V<br>45.0                                           | 20 h         | Type:<br>Hold Down:                                       | E02<br>B1                             | BLACK         |
| Cranking (A):                       | 330                                                    | EN           | H.D. Adapter:                                             | No                                    |               |
| Charge:                             | WET                                                    |              | COVER                                                     |                                       |               |
| Technology:                         | Vented/Flooded                                         |              | Type:                                                     | Flat/Press                            | s rigid BLACK |
| Grid:                               | Ca/Ca                                                  |              | Polarity: Terminals: Terminal Adapter: SOCI: Ventilation: | ETN 0 EN taper post No No Independent |               |
|                                     |                                                        | Filter:      | No                                                        |                                       |               |
| STD. DIMENSIONS                     |                                                        |              | Lateral Plug:                                             | No                                    |               |
| Length (mm ± 2): 220                |                                                        | PLUGS        |                                                           |                                       |               |
| Width (mm ± 2):<br>Height (mm ± 2): | 135<br>225                                             |              | Type: 1 x Vent                                            |                                       | BLACK         |
| Total Weight (kg ± 5%): 10.90       |                                                        |              | HANDLES                                                   |                                       |               |
|                                     |                                                        |              | Type: 1 x Rigid                                           |                                       | BLACK         |
|                                     |                                                        | OTHERS       |                                                           |                                       |               |
|                                     |                                                        |              | Degassing Tube:                                           | No                                    |               |
|                                     | ıl values. Tolerances are a<br>e European Regulations. | according to |                                                           |                                       |               |