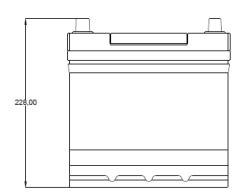

Final Outlook E0213-A Approval date 15/01/2019

| PERFORMANCES                        |                                                        |              | CONTAINER                                                 |                                       |               |
|-------------------------------------|--------------------------------------------------------|--------------|-----------------------------------------------------------|---------------------------------------|---------------|
| Voltage (V):<br>C20 (Ah):           | 12 V<br>45.0                                           | 20 h         | Type:<br>Hold Down:                                       | E02<br>B1                             | BLACK         |
| Cranking (A):                       | 330                                                    | EN           | H.D. Adapter:                                             | No                                    |               |
| Charge:                             | WET                                                    |              | COVER                                                     |                                       |               |
| Technology:                         | Vented/Flooded                                         |              | Type:                                                     | Flat/Press                            | s rigid BLACK |
| Grid:                               | Ca/Ca                                                  |              | Polarity: Terminals: Terminal Adapter: SOCI: Ventilation: | ETN 0 EN taper post No No Independent |               |
|                                     |                                                        | Filter:      | No                                                        |                                       |               |
| STD. DIMENSIONS                     |                                                        |              | Lateral Plug:                                             | No                                    |               |
| Length (mm ± 2): 220                |                                                        | PLUGS        |                                                           |                                       |               |
| Width (mm ± 2):<br>Height (mm ± 2): | 135<br>225                                             |              | Type: 1 x Vent                                            |                                       | BLACK         |
| Total Weight (kg ± 5%): 10.90       |                                                        |              | HANDLES                                                   |                                       |               |
|                                     |                                                        |              | Type: 1 x Rigid                                           |                                       | BLACK         |
|                                     |                                                        | OTHERS       |                                                           |                                       |               |
|                                     |                                                        |              | Degassing Tube:                                           | No                                    |               |
|                                     | ıl values. Tolerances are a<br>e European Regulations. | according to |                                                           |                                       |               |