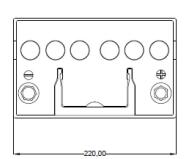

Final Outlook E0213-A Approval date 15/01/2019

| PERFORMANCES                        |                                                        |              | CONTAINER                                                 |                                       |               |
|-------------------------------------|--------------------------------------------------------|--------------|-----------------------------------------------------------|---------------------------------------|---------------|
| Voltage (V):<br>C20 (Ah):           | 12 V<br>45.0                                           | 20 h         | Type:<br>Hold Down:                                       | E02<br>B1                             | BLACK         |
| Cranking (A):                       | 330                                                    | EN           | H.D. Adapter:                                             | No                                    |               |
| Charge:                             | WET                                                    |              | COVER                                                     |                                       |               |
| Technology:                         | Vented/Flooded                                         |              | Type:                                                     | Flat/Press                            | s rigid BLACK |
| Grid:                               | Ca/Ca                                                  |              | Polarity: Terminals: Terminal Adapter: SOCI: Ventilation: | ETN 0 EN taper post No No Independent |               |
|                                     |                                                        | Filter:      | No                                                        |                                       |               |
| STD. DIMENSIONS                     |                                                        |              | Lateral Plug:                                             | No                                    |               |
| Length (mm ± 2): 220                |                                                        | PLUGS        |                                                           |                                       |               |
| Width (mm ± 2):<br>Height (mm ± 2): | 135<br>225                                             |              | Type: 1 x Vent                                            |                                       | BLACK         |
| Total Weight (kg ± 5%): 10.90       |                                                        |              | HANDLES                                                   |                                       |               |
|                                     |                                                        |              | Type: 1 x Rigid                                           |                                       | BLACK         |
|                                     |                                                        | OTHERS       |                                                           |                                       |               |
|                                     |                                                        |              | Degassing Tube:                                           | No                                    |               |
|                                     | ıl values. Tolerances are a<br>e European Regulations. | according to |                                                           |                                       |               |