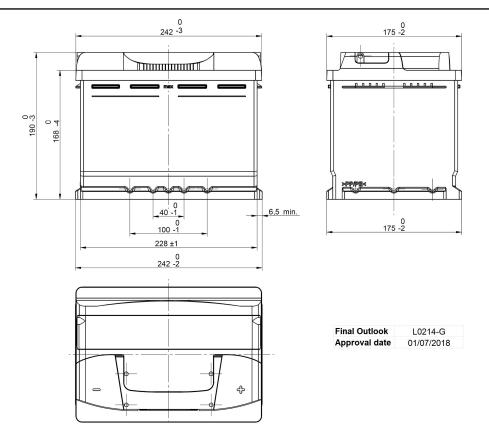

## **CUSTOMER DATASHEET**

Printed: 18/02/2019

Product Management
Transportation Europe

Central Article Code: L02054C14-G Created: 10/05/2018

Local Code: EB620 Modified: 15/01/2019

| PERFORMANCES                                             |                                                           | CONTAINER                               |
|----------------------------------------------------------|-----------------------------------------------------------|-----------------------------------------|
| Voltage (V):                                             | 12 V                                                      | Type: L02 BLACK                         |
| C20 (Ah):                                                | 62.0 20 h                                                 | Hold Down: B13                          |
| Cranking (A):                                            | 540 EN                                                    | H.D. Adapter: No                        |
| Charge:                                                  | WET                                                       | COVER                                   |
| Technology:                                              | Vented/Flooded                                            | Type: NPR BLACK                         |
| Grid:                                                    | Ca/Ca                                                     | Polarity: ETN 0                         |
|                                                          |                                                           | Terminals: EN taper post                |
|                                                          |                                                           | Terminal Adapter: No                    |
|                                                          |                                                           | SOCI: No                                |
|                                                          |                                                           | Ventilation: Central                    |
|                                                          |                                                           | Filter: 2 Filters                       |
| STD                                                      | . DIMENSIONS                                              | Lateral Plug: Standard Right side BLACK |
| Length (mm ± 2):                                         | 242                                                       | shape                                   |
| Width (mm ± 2):                                          | 175                                                       | PLUGS                                   |
| Height (mm ± 2):                                         | 190                                                       | Type: 1 x NPR (Mani BLACK               |
| Total Weight (kg ± 5%)                                   | : 13.90                                                   | HANDLES                                 |
|                                                          |                                                           | Type: 1 x NPR (Standard) BLACK          |
|                                                          |                                                           | OTHERS                                  |
|                                                          |                                                           | Degassing Tube: No                      |
| All figures show nominal va<br>EN50342 and applicable Eu | lues. Tolerances are according to<br>uropean Regulations. |                                         |
|                                                          |                                                           |                                         |