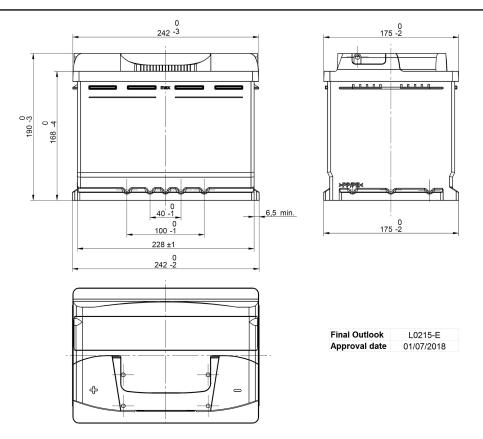

## **CUSTOMER DATASHEET**

Printed: 04/10/2019

Product Management
Transportation Europe

Central Article Code: L02054C15-E Created: 10/05/2018

Local Code: EB621 Modified: 15/01/2019

| PERFORMANCES                                    |                |               | CONTAINER       |                    |       |  |
|-------------------------------------------------|----------------|---------------|-----------------|--------------------|-------|--|
| Voltage (V):                                    | 12 V           |               | Type:           | L02                | BLACK |  |
| C20 (Ah):                                       | 62.0           | 20 h          | Hold Down:      | B13                |       |  |
| Cranking (A):                                   | 540            | EN            | H.D. Adapter:   | No                 |       |  |
| Charge:                                         | WET            |               | COVER           |                    |       |  |
| Technology:                                     | Vented/Flooded |               | Type:           | NPR                | BLACK |  |
| Grid:                                           | Ca/Ca          |               | Polarity:       | ETN 1              |       |  |
|                                                 |                |               | Terminals:      | als: EN taper post |       |  |
|                                                 |                |               | Terminal Adapte | r: No              |       |  |
|                                                 |                |               | SOCI:           | No                 |       |  |
|                                                 |                |               | Ventilation:    | Central            |       |  |
|                                                 |                |               | Filter:         | 2 Filters          |       |  |
| STD. DIMENSIONS                                 |                | Lateral Plug: | Standard        | Right side BLACK   |       |  |
| Length (mm ± 2):                                | 242            |               |                 | shape              |       |  |
| Width (mm ± 2):                                 | 175            |               | PLUGS           |                    |       |  |
| Height (mm ± 2):                                | 190            |               | Type: 1 x NPR   | (Mani              | BLACK |  |
| Total Weight (kg ± 5°                           | %): 14.40      |               | HANDLES         |                    |       |  |
|                                                 |                |               | Type: 1 x NPR   | (Standard)         | BLACK |  |
|                                                 |                |               |                 | OTHERS             |       |  |
|                                                 |                |               | Degassing Tube  | : No               |       |  |
| All figures show nominal EN50342 and applicable |                |               |                 |                    |       |  |