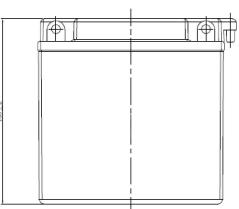

| PERFORMANCES                                    |                |         | CONTAINER         |                       |               |  |
|-------------------------------------------------|----------------|---------|-------------------|-----------------------|---------------|--|
| Voltage (V):                                    | 12 V           |         | Type:             | C42                   | WHITE         |  |
| C20 (Ah):                                       | 8.0            | 10 h    | Hold Down:        | B0                    |               |  |
| Cranking (A):                                   | 85             | EN      | H.D. Adapter:     | No                    |               |  |
| Charge:                                         | DRY            |         | COVER             |                       |               |  |
| Technology:                                     | Vented/Flooded |         | Type:             | Motorbike (B ve BLACK |               |  |
| Grid:                                           | Low Sb         |         | Polarity:         | ETN 0                 |               |  |
|                                                 |                |         | Terminals:        | M06                   |               |  |
|                                                 |                |         | Terminal Adapter: | No                    |               |  |
|                                                 |                |         | SOCI:             | No                    |               |  |
|                                                 |                |         | Ventilation:      | Moto-B                |               |  |
|                                                 |                | Filter: | No<br>No          |                       |               |  |
| STD. DIMENSIONS                                 |                |         |                   |                       | Lateral Plug: |  |
| Length (mm ± 2):                                | 135            |         | PLUGS             |                       |               |  |
| Width (mm ± 2):                                 | 75             |         | Type: 6 x Moto F  |                       | RED           |  |
| Height (mm ± 2):                                | 135            |         | HANDLES           |                       |               |  |
| Total Weight (kg ± 5%                           | %): 2.90       |         |                   | HAN                   | IDLES         |  |
|                                                 |                |         | Type: None        |                       |               |  |
|                                                 |                |         |                   | OTHERS                |               |  |
|                                                 |                |         | Degassing Tube:   | No                    |               |  |
|                                                 |                |         |                   |                       |               |  |
| All figures show nominal EN50342 and applicable |                |         |                   |                       |               |  |