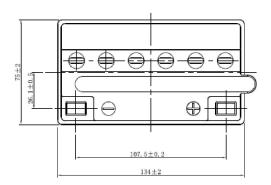

| PERFORMANCES                                    |                |         | CONTAINER         |                       |               |  |
|-------------------------------------------------|----------------|---------|-------------------|-----------------------|---------------|--|
| Voltage (V):                                    | 12 V           |         | Type:             | C42                   | WHITE         |  |
| C20 (Ah):                                       | 8.0            | 10 h    | Hold Down:        | B0                    |               |  |
| Cranking (A):                                   | 85             | EN      | H.D. Adapter:     | No                    |               |  |
| Charge:                                         | DRY            |         | COVER             |                       |               |  |
| Technology:                                     | Vented/Flooded |         | Type:             | Motorbike (B ve BLACK |               |  |
| Grid:                                           | Low Sb         |         | Polarity:         | ETN 0                 |               |  |
|                                                 |                |         | Terminals:        | M06                   |               |  |
|                                                 |                |         | Terminal Adapter: | No                    |               |  |
|                                                 |                |         | SOCI:             | No                    |               |  |
|                                                 |                |         | Ventilation:      | Moto-B                |               |  |
|                                                 |                | Filter: | No<br>No          |                       |               |  |
| STD. DIMENSIONS                                 |                |         |                   |                       | Lateral Plug: |  |
| Length (mm ± 2):                                | 135            |         | PLUGS             |                       |               |  |
| Width (mm ± 2):                                 | 75             |         | Type: 6 x Moto F  |                       | RED           |  |
| Height (mm ± 2):                                | 135            |         | HANDLES           |                       |               |  |
| Total Weight (kg ± 5%                           | %): 2.90       |         |                   | HAN                   | IDLES         |  |
|                                                 |                |         | Type: None        |                       |               |  |
|                                                 |                |         |                   | OTHERS                |               |  |
|                                                 |                |         | Degassing Tube:   | No                    |               |  |
|                                                 |                |         |                   |                       |               |  |
| All figures show nominal EN50342 and applicable |                |         |                   |                       |               |  |