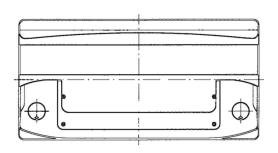

| PERFORMANCES                                    |                                                           | CONTAINER                        |         |
|-------------------------------------------------|-----------------------------------------------------------|----------------------------------|---------|
| Voltage (V):                                    | 12 V                                                      | Type: L05 BLAC                   | K       |
| C20 (Ah):                                       | 90.0 20 h                                                 | Hold Down: B13                   |         |
| Cranking (A):                                   | 720 EN                                                    | H.D. Adapter: No                 |         |
| Charge:                                         | WET                                                       | COVER                            |         |
| Technology:                                     | Vented/Flooded                                            | Type: NPR BLAG                   | CK      |
| Grid:                                           | Ca/Ca                                                     | Polarity: ETN 0                  |         |
|                                                 |                                                           | Terminals: EN taper post         |         |
|                                                 |                                                           | Terminal Adapter: No             |         |
|                                                 |                                                           | SOCI: No                         |         |
|                                                 |                                                           | Ventilation: Central             |         |
|                                                 |                                                           | Filter: 2 Filters                |         |
| STD. DIMENSIONS                                 |                                                           | Lateral Plug: Standard Right sid | e BLACK |
| Length (mm ± 2):                                | 353                                                       | shape                            |         |
| Width (mm ± 2):                                 | 175                                                       | PLUGS                            |         |
| Height (mm ± 2):                                | 190                                                       | Type: 1 x NPR (Mani BLACK        |         |
| Total Weight (kg ± 5%                           | %): 20.40                                                 | HANDLES                          |         |
|                                                 |                                                           | Type: 1 x NPR (Thin) BLACK       |         |
|                                                 |                                                           | OTHERS                           |         |
|                                                 |                                                           | Degassing Tube: No               |         |
| All figures show nominal EN50342 and applicable | values. Tolerances are according to European Regulations. |                                  |         |