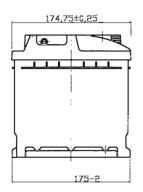

| PERFORMANCES                                    |                                                           | CONTAINER                        |         |
|-------------------------------------------------|-----------------------------------------------------------|----------------------------------|---------|
| Voltage (V):                                    | 12 V                                                      | Type: L05 BLAC                   | K       |
| C20 (Ah):                                       | 90.0 20 h                                                 | Hold Down: B13                   |         |
| Cranking (A):                                   | 720 EN                                                    | H.D. Adapter: No                 |         |
| Charge:                                         | WET                                                       | COVER                            |         |
| Technology:                                     | Vented/Flooded                                            | Type: NPR BLAG                   | CK      |
| Grid:                                           | Ca/Ca                                                     | Polarity: ETN 0                  |         |
|                                                 |                                                           | Terminals: EN taper post         |         |
|                                                 |                                                           | Terminal Adapter: No             |         |
|                                                 |                                                           | SOCI: No                         |         |
|                                                 |                                                           | Ventilation: Central             |         |
|                                                 |                                                           | Filter: 2 Filters                |         |
| STD. DIMENSIONS                                 |                                                           | Lateral Plug: Standard Right sid | e BLACK |
| Length (mm ± 2):                                | 353                                                       | shape                            |         |
| Width (mm ± 2):                                 | 175                                                       | PLUGS                            |         |
| Height (mm ± 2):                                | 190                                                       | Type: 1 x NPR (Mani BLACK        |         |
| Total Weight (kg ± 5%                           | %): 20.40                                                 | HANDLES                          |         |
|                                                 |                                                           | Type: 1 x NPR (Thin) BLACK       |         |
|                                                 |                                                           | OTHERS                           |         |
|                                                 |                                                           | Degassing Tube: No               |         |
| All figures show nominal EN50342 and applicable | values. Tolerances are according to European Regulations. |                                  |         |