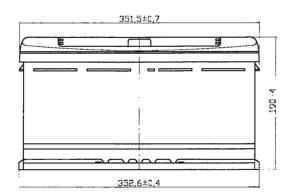

| PERFORMANCES                                    |                                                           | CONTAINER                        |         |
|-------------------------------------------------|-----------------------------------------------------------|----------------------------------|---------|
| Voltage (V):                                    | 12 V                                                      | Type: L05 BLAC                   | K       |
| C20 (Ah):                                       | 90.0 20 h                                                 | Hold Down: B13                   |         |
| Cranking (A):                                   | 720 EN                                                    | H.D. Adapter: No                 |         |
| Charge:                                         | WET                                                       | COVER                            |         |
| Technology:                                     | Vented/Flooded                                            | Type: NPR BLAG                   | CK      |
| Grid:                                           | Ca/Ca                                                     | Polarity: ETN 0                  |         |
|                                                 |                                                           | Terminals: EN taper post         |         |
|                                                 |                                                           | Terminal Adapter: No             |         |
|                                                 |                                                           | SOCI: No                         |         |
|                                                 |                                                           | Ventilation: Central             |         |
|                                                 |                                                           | Filter: 2 Filters                |         |
| STD. DIMENSIONS                                 |                                                           | Lateral Plug: Standard Right sid | e BLACK |
| Length (mm ± 2):                                | 353                                                       | shape                            |         |
| Width (mm ± 2):                                 | 175                                                       | PLUGS                            |         |
| Height (mm ± 2):                                | 190                                                       | Type: 1 x NPR (Mani BLACK        |         |
| Total Weight (kg ± 5%                           | %): 20.40                                                 | HANDLES                          |         |
|                                                 |                                                           | Type: 1 x NPR (Thin) BLACK       |         |
|                                                 |                                                           | OTHERS                           |         |
|                                                 |                                                           | Degassing Tube: No               |         |
| All figures show nominal EN50342 and applicable | values. Tolerances are according to European Regulations. |                                  |         |