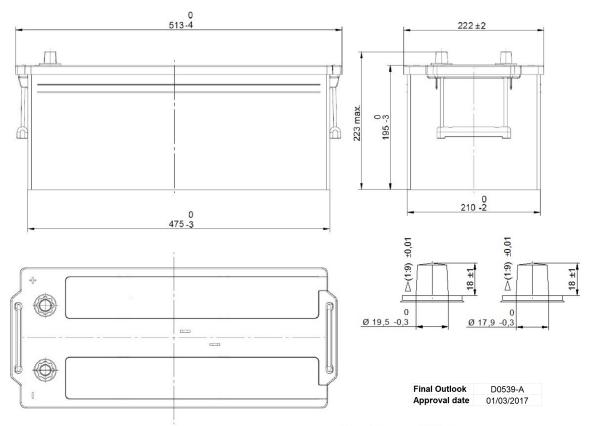

## **CUSTOMER DATASHEET**

Printed: 23/04/2020

Product Management
Transportation Europe

Central Article Code: D05111C39-A Created: 13/07/2016

Local Code: EE1853 Modified: 01/09/2017

| PERFORMANCES                                                  |            |                                | CONTAINER                         |              |             |
|---------------------------------------------------------------|------------|--------------------------------|-----------------------------------|--------------|-------------|
| Voltage (V):                                                  | 12 V       |                                | Type:                             | D05          | GREY MEDIUM |
| C20 (Ah):                                                     | 185.0      | 20 h                           | Hold Down:                        | B0           |             |
| Cranking (A):                                                 | 1100       | EN                             | H.D. Adapter:                     | No           |             |
| Charge:                                                       | rge: WET   |                                | COVER                             |              |             |
| Technology:                                                   | Vented/Flo | oded                           | Type:                             | Flat/Press   | GREY MEDIUM |
| Grid:                                                         | Ca/Ca      |                                | Polarity:                         | ETN 3        |             |
|                                                               |            |                                | Terminals:                        | EN taper pos | st          |
|                                                               |            |                                | Terminal Adapte                   | er: No       |             |
|                                                               |            |                                | SOCI:                             | No           |             |
|                                                               |            |                                | Ventilation:                      | Central      |             |
|                                                               |            | Filter: 1 Filter per Vent      |                                   |              |             |
| STD. DIMENSIONS                                               |            |                                | Lateral Plug:                     | No           |             |
| Length (mm ± 2): 513                                          |            | PLUGS                          |                                   |              |             |
| Vidth (mm ± 2): 223                                           |            | Type: 2 x VCL Vent GREY MEDIUM |                                   |              |             |
| Height (mm $\pm$ 2): 223<br>Total Weight (kg $\pm$ 5%): 46.40 |            |                                | HANDLES                           |              |             |
| Total Weight (kg ± 5)                                         | 70). 40.40 |                                | Type: 2 x Rope (Rigid holde BLACK |              |             |
|                                                               |            |                                | OTHERS                            |              |             |
|                                                               |            |                                | Degassing Tube: No                |              |             |