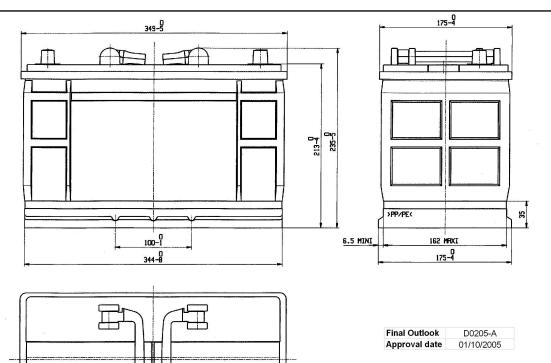

30/10/2018

Local Code:

EG1102

Modified:

**OTHERS** 

No

30/10/2018

|                       |                |                | -                 |              |       |
|-----------------------|----------------|----------------|-------------------|--------------|-------|
| PERFORMANCES          |                |                | CONTAINER         |              |       |
| Voltage (V):          | 12 V           |                | Type:             | D02          | BLACK |
| C20 (Ah):             | 110.0          | 20 h           | Hold Down:        | B1           |       |
| Cranking (A):         | 720            | EN             | H.D. Adapter:     | No           |       |
| Charge:               | WET            |                | COVER             |              |       |
| Technology:           | Vented/Flooded |                | Type:             | Flat/Press   | BLACK |
| Grid:                 | Ca/Ca          |                | Polarity:         | ETN 0        |       |
|                       |                |                | Terminals:        | EN taper pos | st    |
|                       |                |                | Terminal Adapter: | No           |       |
|                       |                |                | SOCI:             | No           |       |
|                       |                |                | Ventilation:      | Independent  |       |
|                       |                |                | Filter:           | No           |       |
|                       |                |                | Lateral Plug:     | No           |       |
| STD. DIMENSIONS       |                |                | PLUGS             |              |       |
| Length (mm ± 2):      | 349            |                | Type: 2 x Vent    |              | BLACK |
| Width (mm ± 2): 175   |                | Type. 2 x vent | 71                |              |       |
| Height (mm ± 2): 235  |                |                | HANDLES           |              |       |
| Total Weight (kg ± 5° | %): 25.40      |                | Type: 2 x Rigid   | E            | BLACK |

35

All figures show nominal values. Tolerances are according to EN50342 and applicable European Regulations.

Degassing Tube: