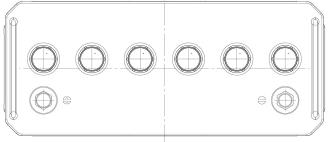

Final Outlook D0107-A Approval date 15/03/2016

| PERFORMANCES                  |            |         | CONTAINER                         |             |       |
|-------------------------------|------------|---------|-----------------------------------|-------------|-------|
| Voltage (V):                  | 12 V       |         | Type:                             | D01         | BLACK |
| C20 (Ah):                     | 110.0      | 20 h    | Hold Down:                        | B3          |       |
| Cranking (A):                 | 799        | EN      | H.D. Adapter:                     | No          |       |
| Charge:                       | WET        |         | COVER                             |             |       |
| Technology:                   | Vented/Flo | ooded   | Type:                             | Flat/Screw  | BLACK |
| Grid:                         | Ca/Ca      |         | Polarity:                         | ETN 1       |       |
|                               |            |         | Terminals:                        | EN taper po | ost   |
|                               |            |         | Terminal Adapter:                 | No          |       |
|                               |            |         | SOCI:                             | No          |       |
|                               |            |         | Ventilation:                      | Independen  | nt    |
|                               |            |         | Filter:                           | No          |       |
| STD. DIMENSIONS               |            |         | Lateral Plug:                     | No          |       |
| Length (mm ± 2): 413          |            | PLUGS   |                                   |             |       |
| Width (mm ± 2):               | 175        |         | Type: 6 x M27                     |             | BLACK |
| Height (mm ± 2): 220          |            | HANDLES |                                   |             |       |
| Total Weight (kg ± 5%): 27.70 |            |         |                                   |             |       |
|                               |            |         | Type: 2 x Rope (Rigid holde BLACK |             |       |
|                               |            |         |                                   | OTHE        | RS    |