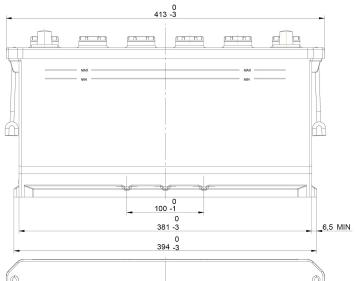

## **CUSTOMER DATASHEET**

Printed: 05/02/2019
Product Management

Transportation Europe

Central Article Code: D01079C07-A Created: 14/04/2009

Local Code: EG1109 Modified: 20/12/2018

All figures show nominal values. Tolerances are according to EN50342 and applicable European Regulations.

Final Outlook D0107-A Approval date 15/03/2016

| PERFORMANCES                  |            |         | CONTAINER                         |             |       |
|-------------------------------|------------|---------|-----------------------------------|-------------|-------|
| Voltage (V):                  | 12 V       |         | Type:                             | D01         | BLACK |
| C20 (Ah):                     | 110.0      | 20 h    | Hold Down:                        | B3          |       |
| Cranking (A):                 | 799        | EN      | H.D. Adapter:                     | No          |       |
| Charge:                       | WET        |         | COVER                             |             |       |
| Technology:                   | Vented/Flo | ooded   | Type:                             | Flat/Screw  | BLACK |
| Grid:                         | Ca/Ca      |         | Polarity:                         | ETN 1       |       |
|                               |            |         | Terminals:                        | EN taper po | ost   |
|                               |            |         | Terminal Adapter:                 | No          |       |
|                               |            |         | SOCI:                             | No          |       |
|                               |            |         | Ventilation:                      | Independen  | nt    |
|                               |            |         | Filter:                           | No          |       |
| STD. DIMENSIONS               |            |         | Lateral Plug:                     | No          |       |
| Length (mm ± 2): 413          |            | PLUGS   |                                   |             |       |
| Width (mm ± 2):               | 175        |         | Type: 6 x M27                     |             | BLACK |
| Height (mm ± 2): 220          |            | HANDLES |                                   |             |       |
| Total Weight (kg ± 5%): 27.70 |            |         |                                   |             |       |
|                               |            |         | Type: 2 x Rope (Rigid holde BLACK |             |       |
|                               |            |         |                                   | OTHE        | RS    |