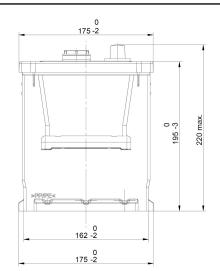

## **CUSTOMER DATASHEET**

Printed: 05/02/2019
Product Management

Transportation Europe

Central Article Code: D01079C07-A Created: 14/04/2009

Local Code: EG1109 Modified: 20/12/2018

All figures show nominal values. Tolerances are according to EN50342 and applicable European Regulations.

Final Outlook D0107-A Approval date 15/03/2016

| PERFORMANCES                  |            |         | CONTAINER                         |             |       |
|-------------------------------|------------|---------|-----------------------------------|-------------|-------|
| Voltage (V):                  | 12 V       |         | Type:                             | D01         | BLACK |
| C20 (Ah):                     | 110.0      | 20 h    | Hold Down:                        | B3          |       |
| Cranking (A):                 | 799        | EN      | H.D. Adapter:                     | No          |       |
| Charge:                       | WET        |         | COVER                             |             |       |
| Technology:                   | Vented/Flo | ooded   | Type:                             | Flat/Screw  | BLACK |
| Grid:                         | Ca/Ca      |         | Polarity:                         | ETN 1       |       |
|                               |            |         | Terminals:                        | EN taper po | ost   |
|                               |            |         | Terminal Adapter:                 | No          |       |
|                               |            |         | SOCI:                             | No          |       |
|                               |            |         | Ventilation:                      | Independen  | nt    |
|                               |            |         | Filter:                           | No          |       |
| STD. DIMENSIONS               |            |         | Lateral Plug:                     | No          |       |
| Length (mm ± 2): 413          |            | PLUGS   |                                   |             |       |
| Width (mm ± 2):               | 175        |         | Type: 6 x M27                     |             | BLACK |
| Height (mm ± 2): 220          |            | HANDLES |                                   |             |       |
| Total Weight (kg ± 5%): 27.70 |            |         |                                   |             |       |
|                               |            |         | Type: 2 x Rope (Rigid holde BLACK |             |       |
|                               |            |         |                                   | OTHE        | RS    |