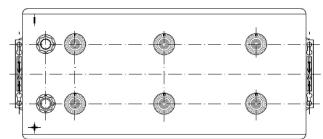

| PERFORMANCES                |                                    | CONTAINER                         |  |
|-----------------------------|------------------------------------|-----------------------------------|--|
| Voltage (V):                | 12 V                               | Type: D09 BLACK                   |  |
| C20 (Ah):                   | 180.0 20 h                         | Hold Down: B3                     |  |
| Cranking (A):               | 1000 EN                            | H.D. Adapter: No                  |  |
| Charge:                     | WET                                | COVER                             |  |
| Technology:                 | Vented/Flooded                     | Type: Flat/Screw BLACK            |  |
| Grid:                       | Ca/Ca                              | Polarity: ETN 4                   |  |
|                             |                                    | Terminals: EN taper post          |  |
|                             |                                    | Terminal Adapter: No              |  |
|                             |                                    | SOCI: No                          |  |
|                             |                                    | Ventilation: Independent          |  |
|                             |                                    | Filter: No                        |  |
| STD. DIMENSIONS             |                                    | Lateral Plug: No                  |  |
| Length (mm ± 2):            | 510                                | PLUGS                             |  |
| Width (mm ± 2):             | 218                                | Type: 6 x M27 BLACK               |  |
| Height (mm ± 2):            | 225                                | HANDLES                           |  |
| Total Weight (kg ± 5%)      | ): 43.00                           | Type: 2 x Rope (Rigid holde BLACK |  |
|                             |                                    |                                   |  |
|                             |                                    | OTHERS                            |  |
|                             |                                    | Degassing Tube: No                |  |
|                             |                                    |                                   |  |
| All figures show nominal va | alues. Tolerances are according to |                                   |  |