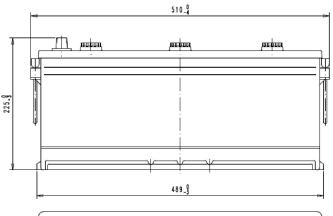

| PERFORMANCES                |                                    | CONTAINER                         |  |
|-----------------------------|------------------------------------|-----------------------------------|--|
| Voltage (V):                | 12 V                               | Type: D09 BLACK                   |  |
| C20 (Ah):                   | 180.0 20 h                         | Hold Down: B3                     |  |
| Cranking (A):               | 1000 EN                            | H.D. Adapter: No                  |  |
| Charge:                     | WET                                | COVER                             |  |
| Technology:                 | Vented/Flooded                     | Type: Flat/Screw BLACK            |  |
| Grid:                       | Ca/Ca                              | Polarity: ETN 4                   |  |
|                             |                                    | Terminals: EN taper post          |  |
|                             |                                    | Terminal Adapter: No              |  |
|                             |                                    | SOCI: No                          |  |
|                             |                                    | Ventilation: Independent          |  |
|                             |                                    | Filter: No                        |  |
| STD. DIMENSIONS             |                                    | Lateral Plug: No                  |  |
| Length (mm ± 2):            | 510                                | PLUGS                             |  |
| Width (mm ± 2):             | 218                                | Type: 6 x M27 BLACK               |  |
| Height (mm ± 2):            | 225                                | HANDLES                           |  |
| Total Weight (kg ± 5%)      | ): 43.00                           | Type: 2 x Rope (Rigid holde BLACK |  |
|                             |                                    |                                   |  |
|                             |                                    | OTHERS                            |  |
|                             |                                    | Degassing Tube: No                |  |
|                             |                                    |                                   |  |
| All figures show nominal va | alues. Tolerances are according to |                                   |  |