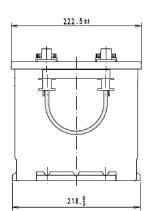

| PERFORMANCES                |                                    | CONTAINER                         |  |
|-----------------------------|------------------------------------|-----------------------------------|--|
| Voltage (V):                | 12 V                               | Type: D09 BLACK                   |  |
| C20 (Ah):                   | 180.0 20 h                         | Hold Down: B3                     |  |
| Cranking (A):               | 1000 EN                            | H.D. Adapter: No                  |  |
| Charge:                     | WET                                | COVER                             |  |
| Technology:                 | Vented/Flooded                     | Type: Flat/Screw BLACK            |  |
| Grid:                       | Ca/Ca                              | Polarity: ETN 4                   |  |
|                             |                                    | Terminals: EN taper post          |  |
|                             |                                    | Terminal Adapter: No              |  |
|                             |                                    | SOCI: No                          |  |
|                             |                                    | Ventilation: Independent          |  |
|                             |                                    | Filter: No                        |  |
| STD. DIMENSIONS             |                                    | Lateral Plug: No                  |  |
| Length (mm ± 2):            | 510                                | PLUGS                             |  |
| Width (mm ± 2):             | 218                                | Type: 6 x M27 BLACK               |  |
| Height (mm ± 2):            | 225                                | HANDLES                           |  |
| Total Weight (kg ± 5%)      | ): 43.00                           | Type: 2 x Rope (Rigid holde BLACK |  |
|                             |                                    |                                   |  |
|                             |                                    | OTHERS                            |  |
|                             |                                    | Degassing Tube: No                |  |
|                             |                                    |                                   |  |
| All figures show nominal va | alues. Tolerances are according to |                                   |  |