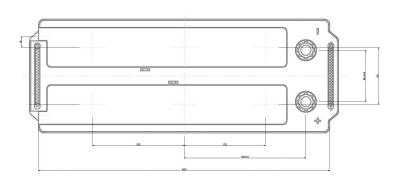

Local Code: EJ1523 Modified: 20/12/2018

Created:

Final Outlook D0423-B Approval date 01/09/2015

| PERFORMANCES                      |                |         | CONTAINER                       |              |       |
|-----------------------------------|----------------|---------|---------------------------------|--------------|-------|
| Voltage (V):                      | 12 V           |         | Type:                           | D04          | BLACK |
| C20 (Ah):                         | 152.0          | 20 h    | Hold Down:                      | В0           |       |
| Cranking (A):                     | 1130           | EN      | H.D. Adapter:                   | No           |       |
| Charge:                           | WET            |         | COVER                           |              |       |
| Technology:                       | Vented/Flooded |         | Type:                           | Flat/Press   | BLACK |
| Grid:                             | Hybrid         |         | Polarity:                       | ETN 3        |       |
|                                   | -              |         | Terminals:                      | EN taper pos | st    |
|                                   |                |         | Terminal Adapte                 | r: No        |       |
|                                   |                |         | SOCI:                           | No           |       |
|                                   |                |         | Ventilation:                    | Central      |       |
|                                   |                | Filter: | 1 Filter per V                  | ent ent      |       |
| STD. DIMENSIONS                   |                |         | Lateral Plug:                   | No           |       |
| Length (mm ± 2): 513              |                | PLUGS   |                                 |              |       |
| Width (mm ± 2):                   | ,              |         | Type: 2 x VCL Vent BLACK        |              |       |
| Height (mm ± 2): 223              |                | HANDLES |                                 |              |       |
| Total Weight (kg $\pm$ 5%): 40.30 |                |         |                                 |              |       |
|                                   |                |         | Type: 2 x Rope (Rigid holde BLA |              | BLACK |
|                                   |                |         | OTHERS                          |              |       |
|                                   |                |         | Degassing Tube: No              |              |       |