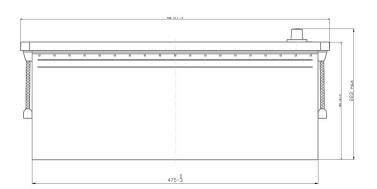

Local Code: EJ1523 Modified: 20/12/2018

Created:

Final Outlook D0423-B Approval date 01/09/2015

| PERFORMANCES                      |                |         | CONTAINER                       |              |       |
|-----------------------------------|----------------|---------|---------------------------------|--------------|-------|
| Voltage (V):                      | 12 V           |         | Type:                           | D04          | BLACK |
| C20 (Ah):                         | 152.0          | 20 h    | Hold Down:                      | В0           |       |
| Cranking (A):                     | 1130           | EN      | H.D. Adapter:                   | No           |       |
| Charge:                           | WET            |         | COVER                           |              |       |
| Technology:                       | Vented/Flooded |         | Type:                           | Flat/Press   | BLACK |
| Grid:                             | Hybrid         |         | Polarity:                       | ETN 3        |       |
|                                   | -              |         | Terminals:                      | EN taper pos | st    |
|                                   |                |         | Terminal Adapte                 | r: No        |       |
|                                   |                |         | SOCI:                           | No           |       |
|                                   |                |         | Ventilation:                    | Central      |       |
|                                   |                | Filter: | 1 Filter per V                  | ent ent      |       |
| STD. DIMENSIONS                   |                |         | Lateral Plug:                   | No           |       |
| Length (mm ± 2): 513              |                | PLUGS   |                                 |              |       |
| Width (mm ± 2):                   | ,              |         | Type: 2 x VCL Vent BLACK        |              |       |
| Height (mm ± 2): 223              |                | HANDLES |                                 |              |       |
| Total Weight (kg $\pm$ 5%): 40.30 |                |         |                                 |              |       |
|                                   |                |         | Type: 2 x Rope (Rigid holde BLA |              | BLACK |
|                                   |                |         | OTHERS                          |              |       |
|                                   |                |         | Degassing Tube: No              |              |       |