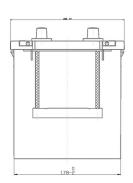

Local Code: EJ1523 Modified: 20/12/2018

Created:

Final Outlook D0423-B Approval date 01/09/2015

| PERFORMANCES                      |                |         | CONTAINER                       |              |       |
|-----------------------------------|----------------|---------|---------------------------------|--------------|-------|
| Voltage (V):                      | 12 V           |         | Type:                           | D04          | BLACK |
| C20 (Ah):                         | 152.0          | 20 h    | Hold Down:                      | В0           |       |
| Cranking (A):                     | 1130           | EN      | H.D. Adapter:                   | No           |       |
| Charge:                           | WET            |         | COVER                           |              |       |
| Technology:                       | Vented/Flooded |         | Type:                           | Flat/Press   | BLACK |
| Grid:                             | Hybrid         |         | Polarity:                       | ETN 3        |       |
|                                   | -              |         | Terminals:                      | EN taper pos | st    |
|                                   |                |         | Terminal Adapte                 | r: No        |       |
|                                   |                |         | SOCI:                           | No           |       |
|                                   |                |         | Ventilation:                    | Central      |       |
|                                   |                | Filter: | 1 Filter per V                  | ent ent      |       |
| STD. DIMENSIONS                   |                |         | Lateral Plug:                   | No           |       |
| Length (mm ± 2): 513              |                | PLUGS   |                                 |              |       |
| Width (mm ± 2):                   | ,              |         | Type: 2 x VCL Vent BLACK        |              |       |
| Height (mm ± 2): 223              |                | HANDLES |                                 |              |       |
| Total Weight (kg $\pm$ 5%): 40.30 |                |         |                                 |              |       |
|                                   |                |         | Type: 2 x Rope (Rigid holde BLA |              | BLACK |
|                                   |                |         | OTHERS                          |              |       |
|                                   |                |         | Degassing Tube: No              |              |       |