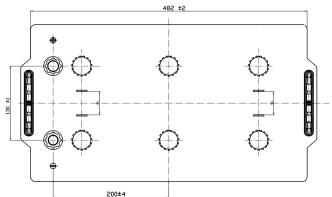

2 x Rope (Rigid holde BLACK

**OTHERS** 

No

| PERFORMANCES                  |                |                |                                 | CONTAINER   |       |  |
|-------------------------------|----------------|----------------|---------------------------------|-------------|-------|--|
| Voltage (V):                  | 12 V           |                | Type:                           | D06         | BLACK |  |
| C20 (Ah):                     | 235.0          | 20 h           | Hold Down:                      | B0          |       |  |
| Cranking (A):                 | 1450           | EN             | H.D. Adapter:                   | No          |       |  |
| Charge:                       | e: WET         |                | COVER                           |             |       |  |
| Technology:                   | Vented/Flooded |                | Type:                           | Flat/Screw  | BLACK |  |
| Grid:                         | Ca/Ca          |                | Polarity:                       | ETN 3       |       |  |
|                               |                |                | Terminals:                      | EN taper po | st    |  |
|                               |                |                | Terminal Adapter:               | No          |       |  |
|                               |                |                | SOCI:                           | No          |       |  |
|                               |                |                | Ventilation:                    | Independen  | t     |  |
|                               |                |                | Filter:                         | No          |       |  |
| STD. DIMENSIONS               |                |                | Lateral Plug:                   | No          |       |  |
| Length (mm ± 2):              | 518            |                | PLUGS                           |             |       |  |
| Width (mm ± 2):               | 279            |                | Type: 6 x STE (Smal GREY MEDIUM |             |       |  |
| Height (mm ± 2): 240          |                | Type. UXSIL (C |                                 |             |       |  |
| Total Weight (kg ± 5%): 59.70 |                | HANDLES        |                                 |             |       |  |