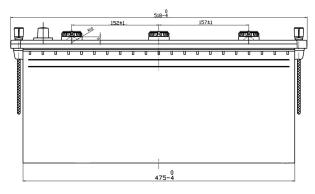

2 x Rope (Rigid holde BLACK

**OTHERS** 

No

| PERFORMANCES                  |                |                |                                 | CONTAINER   |       |  |
|-------------------------------|----------------|----------------|---------------------------------|-------------|-------|--|
| Voltage (V):                  | 12 V           |                | Type:                           | D06         | BLACK |  |
| C20 (Ah):                     | 235.0          | 20 h           | Hold Down:                      | B0          |       |  |
| Cranking (A):                 | 1450           | EN             | H.D. Adapter:                   | No          |       |  |
| Charge:                       | e: WET         |                | COVER                           |             |       |  |
| Technology:                   | Vented/Flooded |                | Type:                           | Flat/Screw  | BLACK |  |
| Grid:                         | Ca/Ca          |                | Polarity:                       | ETN 3       |       |  |
|                               |                |                | Terminals:                      | EN taper po | st    |  |
|                               |                |                | Terminal Adapter:               | No          |       |  |
|                               |                |                | SOCI:                           | No          |       |  |
|                               |                |                | Ventilation:                    | Independen  | t     |  |
|                               |                |                | Filter:                         | No          |       |  |
| STD. DIMENSIONS               |                |                | Lateral Plug:                   | No          |       |  |
| Length (mm ± 2):              | 518            |                | PLUGS                           |             |       |  |
| Width (mm ± 2):               | 279            |                | Type: 6 x STE (Smal GREY MEDIUM |             |       |  |
| Height (mm ± 2): 240          |                | Type. UXSIL (C |                                 |             |       |  |
| Total Weight (kg ± 5%): 59.70 |                | HANDLES        |                                 |             |       |  |