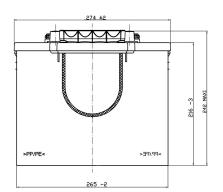

2 x Rope (Rigid holde BLACK

**OTHERS** 

No

| PERFORMANCES                  |                |                |                                 | CONTAINER   |       |  |
|-------------------------------|----------------|----------------|---------------------------------|-------------|-------|--|
| Voltage (V):                  | 12 V           |                | Type:                           | D06         | BLACK |  |
| C20 (Ah):                     | 235.0          | 20 h           | Hold Down:                      | B0          |       |  |
| Cranking (A):                 | 1450           | EN             | H.D. Adapter:                   | No          |       |  |
| Charge:                       | e: WET         |                | COVER                           |             |       |  |
| Technology:                   | Vented/Flooded |                | Type:                           | Flat/Screw  | BLACK |  |
| Grid:                         | Ca/Ca          |                | Polarity:                       | ETN 3       |       |  |
|                               |                |                | Terminals:                      | EN taper po | st    |  |
|                               |                |                | Terminal Adapter:               | No          |       |  |
|                               |                |                | SOCI:                           | No          |       |  |
|                               |                |                | Ventilation:                    | Independen  | t     |  |
|                               |                |                | Filter:                         | No          |       |  |
| STD. DIMENSIONS               |                |                | Lateral Plug:                   | No          |       |  |
| Length (mm ± 2):              | 518            |                | PLUGS                           |             |       |  |
| Width (mm ± 2):               | 279            |                | Type: 6 x STE (Smal GREY MEDIUM |             |       |  |
| Height (mm ± 2): 240          |                | Type. UXSIL (C |                                 |             |       |  |
| Total Weight (kg ± 5%): 59.70 |                | HANDLES        |                                 |             |       |  |