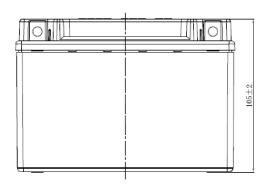

| PERFORMANCES                                           |                      |                | CONTAINER         |        |       |  |
|--------------------------------------------------------|----------------------|----------------|-------------------|--------|-------|--|
| Voltage (V):                                           | 12 V                 |                | Type:             | C54    | BLACK |  |
| C20 (Ah):                                              | 9.0                  | 10 h           | Hold Down:        | B0     |       |  |
| Cranking (A):                                          | 120                  | EN             | H.D. Adapter:     | No     |       |  |
| Charge:                                                | CHARGED              | )              | COVER             |        |       |  |
| Technology:                                            | AGM                  |                | Type:             |        |       |  |
| Grid:                                                  | Ca/Ca                |                | Polarity:         | ETN 1  | •     |  |
|                                                        |                      |                | Terminals:        | M12    |       |  |
|                                                        |                      |                | Terminal Adapter: | No     |       |  |
|                                                        |                      |                | SOCI:             | No     |       |  |
|                                                        |                      |                | Ventilation:      | Sealed |       |  |
|                                                        |                      |                | Filter:           | No     |       |  |
| STD. DIMENSIONS                                        |                      |                | Lateral Plug:     | No     |       |  |
| Length (mm ± 2):                                       |                      |                | PLUGS             |        |       |  |
| Width (mm ± 2):                                        | 90                   |                | Type: 1 x Vent    |        | BLACK |  |
| Height (mm ± 2):                                       | 105                  |                | HANDLES           |        |       |  |
| Total Weight (kg ± 5%                                  | 5): 3.10             |                | Type: None        | HAN    | DLLS  |  |
|                                                        |                      |                | Type: None        |        |       |  |
|                                                        |                      |                |                   | OTHERS |       |  |
|                                                        |                      |                | Degassing Tube:   | No     |       |  |
|                                                        |                      |                |                   |        |       |  |
| All figures show nominal v<br>EN50342 and applicable E | alues. Tolerances ar | e according to |                   |        |       |  |
| ENGUG42 and applicable i                               | zuropean Regulations | o.             |                   |        |       |  |
|                                                        |                      |                |                   |        |       |  |