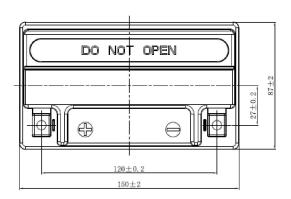

| PERFORMANCES                                           |                      |                | CONTAINER         |        |       |  |
|--------------------------------------------------------|----------------------|----------------|-------------------|--------|-------|--|
| Voltage (V):                                           | 12 V                 |                | Type:             | C54    | BLACK |  |
| C20 (Ah):                                              | 9.0                  | 10 h           | Hold Down:        | B0     |       |  |
| Cranking (A):                                          | 120                  | EN             | H.D. Adapter:     | No     |       |  |
| Charge:                                                | CHARGED              | )              | COVER             |        |       |  |
| Technology:                                            | AGM                  |                | Type:             |        |       |  |
| Grid:                                                  | Ca/Ca                |                | Polarity:         | ETN 1  | •     |  |
|                                                        |                      |                | Terminals:        | M12    |       |  |
|                                                        |                      |                | Terminal Adapter: | No     |       |  |
|                                                        |                      |                | SOCI:             | No     |       |  |
|                                                        |                      |                | Ventilation:      | Sealed |       |  |
|                                                        |                      |                | Filter:           | No     |       |  |
| STD. DIMENSIONS                                        |                      |                | Lateral Plug:     | No     |       |  |
| Length (mm ± 2):                                       |                      |                | PLUGS             |        |       |  |
| Width (mm ± 2):                                        | 90                   |                | Type: 1 x Vent    |        | BLACK |  |
| Height (mm ± 2):                                       | 105                  |                | HANDLES           |        |       |  |
| Total Weight (kg ± 5%                                  | 5): 3.10             |                | Type: None        | HAN    | DLLS  |  |
|                                                        |                      |                | Type: None        |        |       |  |
|                                                        |                      |                |                   | OTHERS |       |  |
|                                                        |                      |                | Degassing Tube:   | No     |       |  |
|                                                        |                      |                |                   |        |       |  |
| All figures show nominal v<br>EN50342 and applicable E | alues. Tolerances ar | e according to |                   |        |       |  |
| ENGUG42 and applicable i                               | zuropean Regulations | o.             |                   |        |       |  |
|                                                        |                      |                |                   |        |       |  |