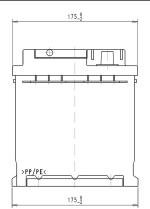

## **CUSTOMER DATASHEET**

Printed: 15/06/2020

Product Management
Transportation Europe

 Central Article Code:
 L06096A05-D
 Created:
 04/12/2017

 Local Code:
 EK1050
 Modified:
 20/12/2018

168-4

393.9

394\_2

Final Outlook L0605-D Approval date 01/12/2017

| PERFORMANCES                                       |           |             | CONTAINER                    |            |               |      |  |
|----------------------------------------------------|-----------|-------------|------------------------------|------------|---------------|------|--|
| Voltage (V):                                       | 12 V      |             | Type:                        | L06        | BLACK         |      |  |
| C20 (Ah):                                          | 105.0     | 20 h        | Hold Down:                   | B13        |               |      |  |
| Cranking (A):                                      | 950       | EN          | H.D. Adapter:                | No         |               |      |  |
| Charge:                                            | CHARGED   |             | COVER                        |            |               |      |  |
| Technology:                                        | AGM       |             | Type: Double with Inte BLACK |            |               |      |  |
| Grid:                                              | Ca/Ca     |             | Polarity:                    | ETN 0      |               |      |  |
|                                                    |           |             | Terminals:                   | EN taper p | EN taper post |      |  |
|                                                    |           |             | Terminal Adapter:            | No         |               |      |  |
|                                                    |           |             | SOCI:                        | No         |               |      |  |
|                                                    |           |             | Ventilation:                 | Central    |               |      |  |
|                                                    |           |             | Filter:                      | 2 Filters  |               |      |  |
| STD. DIMENSIONS                                    |           |             | Lateral Plug:                | Standard   | Left side Bl  | _ACK |  |
| Length (mm ± 2):                                   | 392       |             |                              | shape      |               |      |  |
| Width (mm ± 2):                                    | 175       |             | PLUGS                        |            |               |      |  |
| Height (mm ± 2):                                   | 190       |             | Type: 1 x Vent S             | Seale      | BLACK         |      |  |
| Total Weight (kg ± 5%                              | %): 29.00 |             | HANDLES                      |            |               |      |  |
|                                                    |           |             | Type: 2 x Integra            | ated       | BLACK         |      |  |
|                                                    |           |             | OTHERS                       |            |               |      |  |
|                                                    |           |             | Degassing Tube:              | No         |               |      |  |
| All figures show nominal<br>EN50342 and applicable |           | ccording to |                              |            |               |      |  |