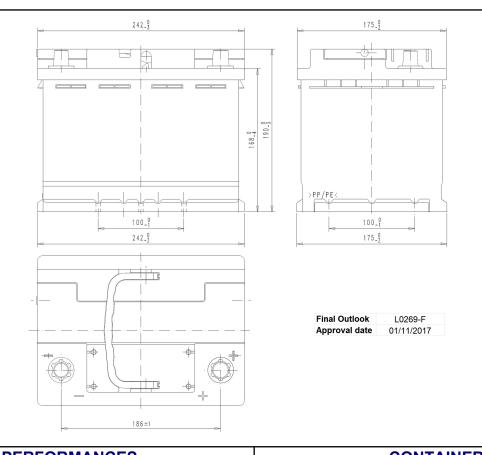

## **CUSTOMER DATASHEET**

Printed: 06/03/2019
Product Management

Transportation Europe

Central Article Code: L02069A69-F Created: 09/11/2017

Local Code: EK600 Modified: 20/12/2018

| PERFORMANCES                                    |                                                      |           |                              | CONTAINER  |           |       |  |
|-------------------------------------------------|------------------------------------------------------|-----------|------------------------------|------------|-----------|-------|--|
| Voltage (V):                                    | 12 V                                                 |           | Type:                        | L02        | BLACK     |       |  |
| C20 (Ah):                                       | 60.0                                                 | 20 h      | Hold Down:                   | B13        |           |       |  |
| Cranking (A):                                   | 680 I                                                | EN        | H.D. Adapter:                | No         |           |       |  |
| Charge:                                         | CHARGED                                              |           | COVER                        |            |           |       |  |
| Technology:                                     | AGM                                                  |           | Type: Double with Inte BLACK |            |           |       |  |
| Grid:                                           | Ca/Ca                                                |           | Polarity:                    | ETN 0      |           |       |  |
|                                                 |                                                      |           | Terminals:                   | EN taper p | oost      |       |  |
|                                                 |                                                      |           | Terminal Adapter             | : No       |           |       |  |
|                                                 |                                                      |           | SOCI:                        | No         |           |       |  |
|                                                 |                                                      |           | Ventilation:                 | Central    |           |       |  |
|                                                 |                                                      |           | Filter:                      | 2 Filters  |           |       |  |
|                                                 | D. DIMENSIONS                                        |           | Lateral Plug:                | Standard   | Left side | BLACK |  |
| Length (mm ± 2):                                | 242                                                  |           |                              | shape      |           |       |  |
| Width (mm ± 2):                                 | 175                                                  |           | PLUGS                        |            |           |       |  |
| Height (mm ± 2):                                | 190                                                  |           | Type: 1 x Vent               | Seale      | BLACK     |       |  |
| Total Weight (kg ± 5%): 17.80                   |                                                      |           | HANDLES                      |            |           |       |  |
|                                                 |                                                      |           | Type: 1 x Integr             | rated      | BLACK     |       |  |
|                                                 |                                                      |           | OTHERS                       |            |           |       |  |
|                                                 |                                                      |           | Degassing Tube:              | : No       |           |       |  |
| All figures show nominal EN50342 and applicable | values. Tolerances are acco<br>European Regulations. | ording to |                              |            |           |       |  |
|                                                 |                                                      |           |                              |            |           |       |  |