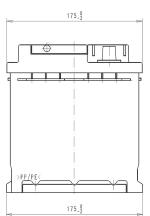

| PERFORMANCES                                           |        |         | CONTAINER                    |          |                 |
|--------------------------------------------------------|--------|---------|------------------------------|----------|-----------------|
| Voltage (V):                                           | 12 V   |         | Type:                        | L05      | BLACK           |
| C20 (Ah):                                              | 95.0   | 20 h    | Hold Down:                   | B13      |                 |
| Cranking (A):                                          | 850    | EN      | H.D. Adapter:                | No       |                 |
| Charge:                                                | CHARGE | )       | COVER                        |          |                 |
| Technology:                                            | AGM    |         | Type: Double with Inte BLACK |          |                 |
| Grid:                                                  | Ca/Ca  |         | Polarity:                    | ETN 0    |                 |
|                                                        |        |         | Terminals:                   |          |                 |
|                                                        |        |         | Terminal Adapter:            |          |                 |
|                                                        |        |         | SOCI:                        | No       |                 |
|                                                        |        |         | Ventilation:                 | Central  |                 |
|                                                        |        | Filter: | 2 Filters                    |          |                 |
| STD. DIMENSIONS                                        |        |         | Lateral Plug:                | Standard | Left side BLACK |
| Length (mm ± 2):                                       | 353    |         | shape                        |          |                 |
| Width (mm ± 2):                                        | 175    |         | PLUGS                        |          |                 |
| Height (mm ± 2):                                       | 190    |         | Type: 1 x Vent S             | eale     | BLACK           |
| Total Weight (kg ± 5%): 25.90                          |        |         | HANDLES                      |          |                 |
|                                                        |        |         | Type: 2 x Integrated BLACK   |          |                 |
|                                                        |        | OTHERS  |                              |          |                 |
|                                                        |        |         | Degassing Tube:              | No       |                 |
| All figures show nominal v<br>EN50342 and applicable B |        |         |                              |          |                 |