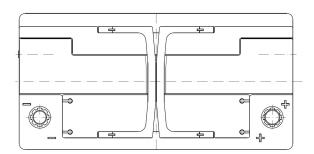

| PERFORMANCES                                           |        |         | CONTAINER                    |          |                 |
|--------------------------------------------------------|--------|---------|------------------------------|----------|-----------------|
| Voltage (V):                                           | 12 V   |         | Type:                        | L05      | BLACK           |
| C20 (Ah):                                              | 95.0   | 20 h    | Hold Down:                   | B13      |                 |
| Cranking (A):                                          | 850    | EN      | H.D. Adapter:                | No       |                 |
| Charge:                                                | CHARGE | )       | COVER                        |          |                 |
| Technology:                                            | AGM    |         | Type: Double with Inte BLACK |          |                 |
| Grid:                                                  | Ca/Ca  |         | Polarity:                    | ETN 0    |                 |
|                                                        |        |         | Terminals:                   |          |                 |
|                                                        |        |         | Terminal Adapter:            |          |                 |
|                                                        |        |         | SOCI:                        | No       |                 |
|                                                        |        |         | Ventilation:                 | Central  |                 |
|                                                        |        | Filter: | 2 Filters                    |          |                 |
| STD. DIMENSIONS                                        |        |         | Lateral Plug:                | Standard | Left side BLACK |
| Length (mm ± 2):                                       | 353    |         | shape                        |          |                 |
| Width (mm ± 2):                                        | 175    |         | PLUGS                        |          |                 |
| Height (mm ± 2):                                       | 190    |         | Type: 1 x Vent S             | eale     | BLACK           |
| Total Weight (kg ± 5%): 25.90                          |        |         | HANDLES                      |          |                 |
|                                                        |        |         | Type: 2 x Integrated BLACK   |          |                 |
|                                                        |        | OTHERS  |                              |          |                 |
|                                                        |        |         | Degassing Tube:              | No       |                 |
| All figures show nominal v<br>EN50342 and applicable B |        |         |                              |          |                 |