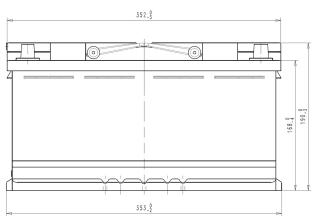

| PERFORMANCES                                           |        |         | CONTAINER                    |          |                 |
|--------------------------------------------------------|--------|---------|------------------------------|----------|-----------------|
| Voltage (V):                                           | 12 V   |         | Type:                        | L05      | BLACK           |
| C20 (Ah):                                              | 95.0   | 20 h    | Hold Down:                   | B13      |                 |
| Cranking (A):                                          | 850    | EN      | H.D. Adapter:                | No       |                 |
| Charge:                                                | CHARGE | )       | COVER                        |          |                 |
| Technology:                                            | AGM    |         | Type: Double with Inte BLACK |          |                 |
| Grid:                                                  | Ca/Ca  |         | Polarity:                    | ETN 0    |                 |
|                                                        |        |         | Terminals:                   |          |                 |
|                                                        |        |         | Terminal Adapter:            |          |                 |
|                                                        |        |         | SOCI:                        | No       |                 |
|                                                        |        |         | Ventilation:                 | Central  |                 |
|                                                        |        | Filter: | 2 Filters                    |          |                 |
| STD. DIMENSIONS                                        |        |         | Lateral Plug:                | Standard | Left side BLACK |
| Length (mm ± 2):                                       | 353    |         | shape                        |          |                 |
| Width (mm ± 2):                                        | 175    |         | PLUGS                        |          |                 |
| Height (mm ± 2):                                       | 190    |         | Type: 1 x Vent S             | eale     | BLACK           |
| Total Weight (kg ± 5%): 25.90                          |        |         | HANDLES                      |          |                 |
|                                                        |        |         | Type: 2 x Integrated BLACK   |          |                 |
|                                                        |        | OTHERS  |                              |          |                 |
|                                                        |        |         | Degassing Tube:              | No       |                 |
| All figures show nominal v<br>EN50342 and applicable B |        |         |                              |          |                 |