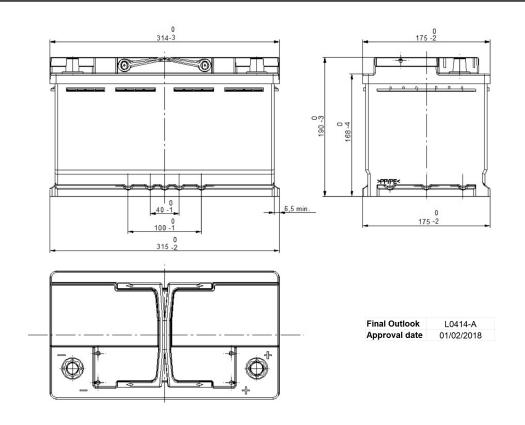

## **CUSTOMER DATASHEET**

Printed: 29/06/2020

Product Management
Transportation Europe

Central Article Code: L04076C14-A Created: 02/02/2018

Local Code: EL800 Modified: 20/12/2018

| PERFORMANCES                                       |                                                                | CONTAINER                        |
|----------------------------------------------------|----------------------------------------------------------------|----------------------------------|
| Voltage (V):                                       | 12 V                                                           | Type: L04 BLACK                  |
| C20 (Ah):                                          | 79.0 20 h                                                      | Hold Down: B13                   |
| Cranking (A):                                      | 720 EN                                                         | H.D. Adapter: No                 |
| Charge:                                            | WET                                                            | COVER                            |
| Technology:                                        | Vented/Flooded                                                 | Type: Double with Inte BLACK     |
| Grid:                                              | Ca/Ca                                                          | Polarity: ETN 0                  |
|                                                    |                                                                | Terminals: EN taper post         |
|                                                    |                                                                | Terminal Adapter: No             |
|                                                    |                                                                | SOCI: No                         |
|                                                    |                                                                | Ventilation: Central             |
|                                                    |                                                                | Filter: 1 Filter at Left         |
| STD. DIMENSIONS                                    |                                                                | Lateral Plug: No                 |
| Length (mm ± 2):                                   | 315                                                            | PLUGS                            |
| Width (mm ± 2):                                    | 175                                                            | Type: 1 x Vent Seale BLACK       |
| Height (mm ± 2):<br>Total Weight (kg ± 5           | 190<br>5%): 22.70                                              | HANDLES                          |
|                                                    | 70). 22.10                                                     | Type: 2 x PSL OE Integrate BLACK |
|                                                    |                                                                | OTHERS                           |
|                                                    |                                                                | Degassing Tube: No               |
| All figures show nominal<br>EN50342 and applicable | l values. Tolerances are according to<br>European Regulations. |                                  |