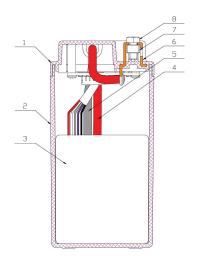

| PERFORMANCES                                      |                 |          | CONTAINER                            |                                     |       |
|---------------------------------------------------|-----------------|----------|--------------------------------------|-------------------------------------|-------|
| Voltage (V):                                      | 12 V            |          | Type:                                | C51                                 | BLACK |
| C20 (Ah):                                         | 5.0             | 10 h     | Hold Down:                           | В0                                  |       |
| Cranking (A):                                     | 260             | 25° test | H.D. Adapter:                        | No                                  |       |
| Charge:                                           | CHARGED         |          | COVER                                |                                     |       |
| Technology:                                       | Li-ion          |          | Туре:                                | Motorbike (centr ORANGE (Li-ion MC) |       |
| Grid:                                             | LiFePO4         |          | Polarity:                            | ETN 1                               |       |
|                                                   |                 |          | Terminals:                           | M12                                 |       |
|                                                   |                 |          | Terminal Adapter:                    | Digital SOCI                        |       |
|                                                   |                 |          | SOCI:                                |                                     |       |
|                                                   |                 |          | Ventilation:                         |                                     |       |
|                                                   |                 |          | Filter:                              | No                                  |       |
| STD. DIMENSIONS                                   |                 |          | Lateral Plug:                        | No                                  |       |
| Length (mm ± 2):                                  | 150             |          | PLUGS                                |                                     |       |
| Width (mm ± 2):                                   | 70              |          | Type: 1 x Not define NOT SIGNIFICANT |                                     |       |
| Height (mm $\pm$ 2):<br>Total Weight (kg $\pm$ 59 | 130<br>%): 0.90 |          | HANDLES                              |                                     |       |
| Total Weight (kg ± 0)                             | 70).            |          | Type: None                           |                                     |       |
|                                                   |                 |          | OTHERS                               |                                     |       |
|                                                   |                 |          | Degassing Tube:                      | No                                  | )     |
| All figures show nominal EN50342 and applicable   |                 |          |                                      |                                     |       |