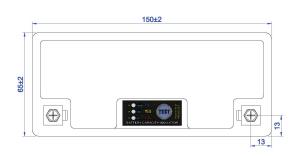

| PERFORMANCES                                      |                 |          | CONTAINER                            |                                     |       |
|---------------------------------------------------|-----------------|----------|--------------------------------------|-------------------------------------|-------|
| Voltage (V):                                      | 12 V            |          | Type:                                | C51                                 | BLACK |
| C20 (Ah):                                         | 5.0             | 10 h     | Hold Down:                           | В0                                  |       |
| Cranking (A):                                     | 260             | 25° test | H.D. Adapter:                        | No                                  |       |
| Charge:                                           | CHARGED         |          | COVER                                |                                     |       |
| Technology:                                       | Li-ion          |          | Туре:                                | Motorbike (centr ORANGE (Li-ion MC) |       |
| Grid:                                             | LiFePO4         |          | Polarity:                            | ETN 1                               |       |
|                                                   |                 |          | Terminals:                           | M12                                 |       |
|                                                   |                 |          | Terminal Adapter:                    | Digital SOCI                        |       |
|                                                   |                 |          | SOCI:                                |                                     |       |
|                                                   |                 |          | Ventilation:                         |                                     |       |
|                                                   |                 |          | Filter:                              | No                                  |       |
| STD. DIMENSIONS                                   |                 |          | Lateral Plug:                        | No                                  |       |
| Length (mm ± 2):                                  | 150             |          | PLUGS                                |                                     |       |
| Width (mm ± 2):                                   | 70              |          | Type: 1 x Not define NOT SIGNIFICANT |                                     |       |
| Height (mm $\pm$ 2):<br>Total Weight (kg $\pm$ 59 | 130<br>%): 0.90 |          | HANDLES                              |                                     |       |
| Total Weight (kg ± 0)                             | 70).            |          | Type: None                           |                                     |       |
|                                                   |                 |          | OTHERS                               |                                     |       |
|                                                   |                 |          | Degassing Tube:                      | No                                  | )     |
| All figures show nominal EN50342 and applicable   |                 |          |                                      |                                     |       |