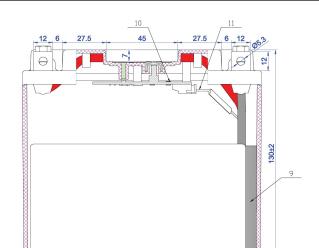

| PERFORMANCES                                      |                 |          | CONTAINER                            |                                     |       |
|---------------------------------------------------|-----------------|----------|--------------------------------------|-------------------------------------|-------|
| Voltage (V):                                      | 12 V            |          | Type:                                | C51                                 | BLACK |
| C20 (Ah):                                         | 5.0             | 10 h     | Hold Down:                           | В0                                  |       |
| Cranking (A):                                     | 260             | 25° test | H.D. Adapter:                        | No                                  |       |
| Charge:                                           | CHARGED         |          | COVER                                |                                     |       |
| Technology:                                       | Li-ion          |          | Туре:                                | Motorbike (centr ORANGE (Li-ion MC) |       |
| Grid:                                             | LiFePO4         |          | Polarity:                            | ETN 1                               |       |
|                                                   |                 |          | Terminals:                           | M12                                 |       |
|                                                   |                 |          | Terminal Adapter:                    | Digital SOCI                        |       |
|                                                   |                 |          | SOCI:                                |                                     |       |
|                                                   |                 |          | Ventilation:                         |                                     |       |
|                                                   |                 |          | Filter:                              | No                                  |       |
| STD. DIMENSIONS                                   |                 |          | Lateral Plug:                        | No                                  |       |
| Length (mm ± 2):                                  | 150             |          | PLUGS                                |                                     |       |
| Width (mm ± 2):                                   | 70              |          | Type: 1 x Not define NOT SIGNIFICANT |                                     |       |
| Height (mm $\pm$ 2):<br>Total Weight (kg $\pm$ 59 | 130<br>%): 0.90 |          | HANDLES                              |                                     |       |
| Total Weight (kg ± 0)                             | 70).            |          | Type: None                           |                                     |       |
|                                                   |                 |          | OTHERS                               |                                     |       |
|                                                   |                 |          | Degassing Tube:                      | No                                  | )     |
| All figures show nominal EN50342 and applicable   |                 |          |                                      |                                     |       |