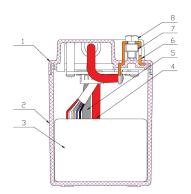

| PERFORMANCES                                            |          |          | CONTAINER         |                                     |                 |
|---------------------------------------------------------|----------|----------|-------------------|-------------------------------------|-----------------|
| Voltage (V):                                            | 12 V     |          | Type:             | C50                                 | BLACK           |
| C20 (Ah):                                               | 3.0      | 10 h     | Hold Down:        | В0                                  |                 |
| Cranking (A):                                           | 190      | 25° test | H.D. Adapter:     | No                                  |                 |
| Charge:                                                 | CHARGED  |          | COVER             |                                     |                 |
| Technology:                                             | Li-ion   |          | Type:             | Motorbike (centr ORANGE (Li-ion MC) |                 |
| Grid:                                                   | LiFePO4  |          | Polarity:         | ETN 1                               |                 |
|                                                         |          |          | Terminals:        | M12<br>No                           |                 |
|                                                         |          |          | Terminal Adapter: |                                     |                 |
|                                                         |          |          | SOCI:             | Digital S                           | SOCI            |
|                                                         |          |          | Ventilation:      | Central                             |                 |
|                                                         |          |          | Filter:           | No                                  |                 |
| STD. DIMENSIONS                                         |          |          | Lateral Plug:     | No                                  |                 |
| Length (mm ± 2):                                        | 150      |          | PLUGS             |                                     |                 |
| Width (mm ± 2):<br>Height (mm ± 2):                     | 65<br>95 |          | Type: 1 x Not de  |                                     | NOT SIGNIFICANT |
| Total Weight (kg ± 5%)                                  |          |          |                   | HANDLES                             |                 |
|                                                         | ,.       |          | Type: None        |                                     |                 |
|                                                         |          |          | OTHERS            |                                     |                 |
|                                                         |          |          | Degassing Tube:   | No                                  |                 |
| All figures show nominal va<br>EN50342 and applicable E |          |          |                   |                                     |                 |