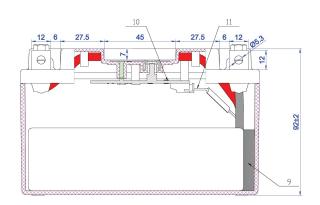

| PERFORMANCES                                            |          |          | CONTAINER         |                                     |                 |
|---------------------------------------------------------|----------|----------|-------------------|-------------------------------------|-----------------|
| Voltage (V):                                            | 12 V     |          | Type:             | C50                                 | BLACK           |
| C20 (Ah):                                               | 3.0      | 10 h     | Hold Down:        | В0                                  |                 |
| Cranking (A):                                           | 190      | 25° test | H.D. Adapter:     | No                                  |                 |
| Charge:                                                 | CHARGED  |          | COVER             |                                     |                 |
| Technology:                                             | Li-ion   |          | Type:             | Motorbike (centr ORANGE (Li-ion MC) |                 |
| Grid:                                                   | LiFePO4  |          | Polarity:         | ETN 1                               |                 |
|                                                         |          |          | Terminals:        | M12<br>No                           |                 |
|                                                         |          |          | Terminal Adapter: |                                     |                 |
|                                                         |          |          | SOCI:             | Digital S                           | SOCI            |
|                                                         |          |          | Ventilation:      | Central                             |                 |
|                                                         |          |          | Filter:           | No                                  |                 |
| STD. DIMENSIONS                                         |          |          | Lateral Plug:     | No                                  |                 |
| Length (mm ± 2):                                        | 150      |          | PLUGS             |                                     |                 |
| Width (mm ± 2):<br>Height (mm ± 2):                     | 65<br>95 |          | Type: 1 x Not de  |                                     | NOT SIGNIFICANT |
| Total Weight (kg ± 5%)                                  |          |          |                   | HANDLES                             |                 |
|                                                         | ,.       |          | Type: None        |                                     |                 |
|                                                         |          |          | OTHERS            |                                     |                 |
|                                                         |          |          | Degassing Tube:   | No                                  |                 |
| All figures show nominal va<br>EN50342 and applicable E |          |          |                   |                                     |                 |