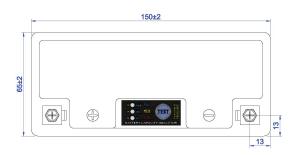

| PERFORMANCES                                            |          |          | CONTAINER         |                                     |                 |
|---------------------------------------------------------|----------|----------|-------------------|-------------------------------------|-----------------|
| Voltage (V):                                            | 12 V     |          | Type:             | C50                                 | BLACK           |
| C20 (Ah):                                               | 3.0      | 10 h     | Hold Down:        | В0                                  |                 |
| Cranking (A):                                           | 190      | 25° test | H.D. Adapter:     | No                                  |                 |
| Charge:                                                 | CHARGED  |          | COVER             |                                     |                 |
| Technology:                                             | Li-ion   |          | Type:             | Motorbike (centr ORANGE (Li-ion MC) |                 |
| Grid:                                                   | LiFePO4  |          | Polarity:         | ETN 1                               |                 |
|                                                         |          |          | Terminals:        | M12<br>No                           |                 |
|                                                         |          |          | Terminal Adapter: |                                     |                 |
|                                                         |          |          | SOCI:             | Digital S                           | SOCI            |
|                                                         |          |          | Ventilation:      | Central                             |                 |
|                                                         |          |          | Filter:           | No                                  |                 |
| STD. DIMENSIONS                                         |          |          | Lateral Plug:     | No                                  |                 |
| Length (mm ± 2):                                        | 150      |          | PLUGS             |                                     |                 |
| Width (mm ± 2):<br>Height (mm ± 2):                     | 65<br>95 |          | Type: 1 x Not de  |                                     | NOT SIGNIFICANT |
| Total Weight (kg ± 5%)                                  |          |          |                   | HANDLES                             |                 |
|                                                         | ,.       |          | Type: None        |                                     |                 |
|                                                         |          |          | OTHERS            |                                     |                 |
|                                                         |          |          | Degassing Tube:   | No                                  |                 |
| All figures show nominal va<br>EN50342 and applicable E |          |          |                   |                                     |                 |