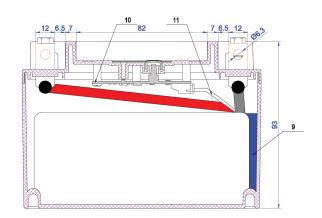

**Final Outlook** C5303-A Approval date 15/11/2016

| PERFORMANCES          |         |          | CONTAINER          |                                     |                 |
|-----------------------|---------|----------|--------------------|-------------------------------------|-----------------|
| Voltage (V):          | 12 V    |          | Type:              | C53                                 | BLACK           |
| C20 (Ah):             | 4.0     | 10 h     | Hold Down:         | В0                                  |                 |
| Cranking (A):         | 240     | 25° test | H.D. Adapter:      | No                                  |                 |
| Charge:               | CHARGED |          | COVER              |                                     |                 |
| Technology:           | Li-ion  |          | Type:              | Motorbike (centr ORANGE (Li-ion MC) |                 |
| Grid:                 | LiFePO4 |          | Polarity:          | ETN 1                               |                 |
|                       |         |          | Terminals:         | M12                                 |                 |
|                       |         |          | Terminal Adapter:  | No                                  |                 |
|                       |         | SOCI:    | Digital SOCI       |                                     |                 |
|                       |         |          | Ventilation:       | Central                             |                 |
|                       |         |          | Filter:            | No                                  |                 |
| STD. DIMENSIONS       |         |          | Lateral Plug:      | No                                  |                 |
| Length (mm ± 2):      |         |          | PLUGS              |                                     |                 |
| Width (mm ± 2):       | 90      |          | Type: 1 x Not de   | fine                                | NOT SIGNIFICANT |
| Height (mm ± 2): 95   |         | HANDLES  |                    |                                     |                 |
| Total Weight (kg ± 5% | 0.90    |          | Type: None         |                                     |                 |
|                       |         |          | Type: None         |                                     |                 |
|                       |         |          | OTHERS             |                                     |                 |
|                       |         |          | Degassing Tube: No |                                     |                 |
|                       |         |          |                    |                                     |                 |