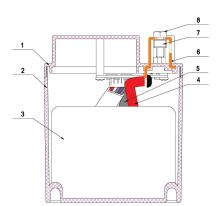

**Final Outlook** C5303-A Approval date 15/11/2016

| PERFORMANCES          |         |          | CONTAINER          |                                     |                 |
|-----------------------|---------|----------|--------------------|-------------------------------------|-----------------|
| Voltage (V):          | 12 V    |          | Type:              | C53                                 | BLACK           |
| C20 (Ah):             | 4.0     | 10 h     | Hold Down:         | В0                                  |                 |
| Cranking (A):         | 240     | 25° test | H.D. Adapter:      | No                                  |                 |
| Charge:               | CHARGED |          | COVER              |                                     |                 |
| Technology:           | Li-ion  |          | Type:              | Motorbike (centr ORANGE (Li-ion MC) |                 |
| Grid:                 | LiFePO4 |          | Polarity:          | ETN 1                               |                 |
|                       |         |          | Terminals:         | M12                                 |                 |
|                       |         |          | Terminal Adapter:  | No                                  |                 |
|                       |         | SOCI:    | Digital SOCI       |                                     |                 |
|                       |         |          | Ventilation:       | Central                             |                 |
|                       |         |          | Filter:            | No                                  |                 |
| STD. DIMENSIONS       |         |          | Lateral Plug:      | No                                  |                 |
| Length (mm ± 2):      |         |          | PLUGS              |                                     |                 |
| Width (mm ± 2):       | 90      |          | Type: 1 x Not de   | fine                                | NOT SIGNIFICANT |
| Height (mm ± 2): 95   |         | HANDLES  |                    |                                     |                 |
| Total Weight (kg ± 5% | 0.90    |          | Type: None         |                                     |                 |
|                       |         |          | Type: None         |                                     |                 |
|                       |         |          | OTHERS             |                                     |                 |
|                       |         |          | Degassing Tube: No |                                     |                 |
|                       |         |          |                    |                                     |                 |