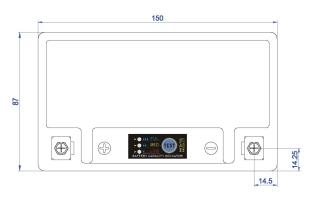

**Final Outlook** C5303-A Approval date 15/11/2016

| PERFORMANCES          |         |          | CONTAINER          |                                     |                 |
|-----------------------|---------|----------|--------------------|-------------------------------------|-----------------|
| Voltage (V):          | 12 V    |          | Type:              | C53                                 | BLACK           |
| C20 (Ah):             | 4.0     | 10 h     | Hold Down:         | В0                                  |                 |
| Cranking (A):         | 240     | 25° test | H.D. Adapter:      | No                                  |                 |
| Charge:               | CHARGED |          | COVER              |                                     |                 |
| Technology:           | Li-ion  |          | Type:              | Motorbike (centr ORANGE (Li-ion MC) |                 |
| Grid:                 | LiFePO4 |          | Polarity:          | ETN 1                               |                 |
|                       |         |          | Terminals:         | M12                                 |                 |
|                       |         |          | Terminal Adapter:  | No                                  |                 |
|                       |         | SOCI:    | Digital SOCI       |                                     |                 |
|                       |         |          | Ventilation:       | Central                             |                 |
|                       |         |          | Filter:            | No                                  |                 |
| STD. DIMENSIONS       |         |          | Lateral Plug:      | No                                  |                 |
| Length (mm ± 2):      |         |          | PLUGS              |                                     |                 |
| Width (mm ± 2):       | 90      |          | Type: 1 x Not de   | fine                                | NOT SIGNIFICANT |
| Height (mm ± 2): 95   |         | HANDLES  |                    |                                     |                 |
| Total Weight (kg ± 5% | 0.90    |          | Type: None         |                                     |                 |
|                       |         |          | Type: None         |                                     |                 |
|                       |         |          | OTHERS             |                                     |                 |
|                       |         |          | Degassing Tube: No |                                     |                 |
|                       |         |          |                    |                                     |                 |