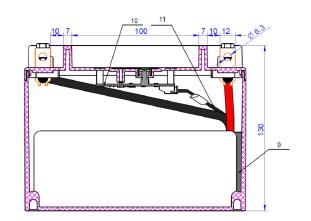

| PERFORMANCES            |         |          | CONTAINER                            |                                     |       |
|-------------------------|---------|----------|--------------------------------------|-------------------------------------|-------|
| Voltage (V):            | 12 V    |          | Type:                                | C77                                 | BLACK |
| C20 (Ah):               | 7.0     | 10 h     | Hold Down:                           | В0                                  |       |
| Cranking (A):           | 380     | 25° test | H.D. Adapter:                        | No                                  |       |
| Charge:                 | CHARGED |          | COVER                                |                                     |       |
| Technology:             | Li-ion  |          | Type:                                | Motorbike (centr ORANGE (Li-ion MC) |       |
| Grid:                   | LiFePO4 |          | Polarity:                            | ETN 1                               |       |
|                         |         |          | Terminals:                           | M12 (Squad Terminals)               |       |
|                         |         |          | Terminal Adapter:                    | No<br>Digital SOCI<br>Central       |       |
|                         |         |          | SOCI:                                |                                     |       |
|                         |         |          | Ventilation:                         |                                     |       |
|                         |         |          | Filter:                              | No                                  |       |
| STD. DIMENSIONS         |         |          | Lateral Plug:                        | No                                  |       |
| Length (mm ± 2):        | 175     |          | PLUGS                                |                                     |       |
| Width (mm ± 2):         | 90      |          | Type: 1 x Not define NOT SIGNIFICANT |                                     |       |
| Height (mm ± 2):        | 130     |          |                                      |                                     |       |
| Total Weight (kg ± 5%): | 1.30    |          | HANDLES                              |                                     |       |
|                         |         |          | Type: None                           |                                     |       |