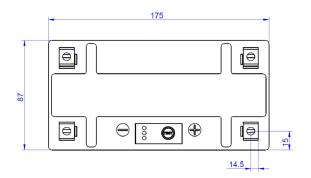

| PERFORMANCES            |         |          | CONTAINER                            |                                     |       |
|-------------------------|---------|----------|--------------------------------------|-------------------------------------|-------|
| Voltage (V):            | 12 V    |          | Type:                                | C77                                 | BLACK |
| C20 (Ah):               | 7.0     | 10 h     | Hold Down:                           | В0                                  |       |
| Cranking (A):           | 380     | 25° test | H.D. Adapter:                        | No                                  |       |
| Charge:                 | CHARGED |          | COVER                                |                                     |       |
| Technology:             | Li-ion  |          | Type:                                | Motorbike (centr ORANGE (Li-ion MC) |       |
| Grid:                   | LiFePO4 |          | Polarity:                            | ETN 1                               |       |
|                         |         |          | Terminals:                           | M12 (Squad Terminals)               |       |
|                         |         |          | Terminal Adapter:                    | No<br>Digital SOCI<br>Central       |       |
|                         |         |          | SOCI:                                |                                     |       |
|                         |         |          | Ventilation:                         |                                     |       |
|                         |         |          | Filter:                              | No                                  |       |
| STD. DIMENSIONS         |         |          | Lateral Plug:                        | No                                  |       |
| Length (mm ± 2):        | 175     |          | PLUGS                                |                                     |       |
| Width (mm ± 2):         | 90      |          | Type: 1 x Not define NOT SIGNIFICANT |                                     |       |
| Height (mm ± 2):        | 130     |          |                                      |                                     |       |
| Total Weight (kg ± 5%): | 1.30    |          | HANDLES                              |                                     |       |
|                         |         |          | Type: None                           |                                     |       |