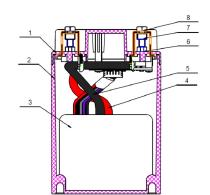

| PERFORMANCES            |         |          | CONTAINER                            |                                     |       |
|-------------------------|---------|----------|--------------------------------------|-------------------------------------|-------|
| Voltage (V):            | 12 V    |          | Type:                                | C77                                 | BLACK |
| C20 (Ah):               | 7.0     | 10 h     | Hold Down:                           | В0                                  |       |
| Cranking (A):           | 380     | 25° test | H.D. Adapter:                        | No                                  |       |
| Charge:                 | CHARGED |          | COVER                                |                                     |       |
| Technology:             | Li-ion  |          | Type:                                | Motorbike (centr ORANGE (Li-ion MC) |       |
| Grid:                   | LiFePO4 |          | Polarity:                            | ETN 1                               |       |
|                         |         |          | Terminals:                           | M12 (Squad Terminals)               |       |
|                         |         |          | Terminal Adapter:                    | No<br>Digital SOCI<br>Central       |       |
|                         |         |          | SOCI:                                |                                     |       |
|                         |         |          | Ventilation:                         |                                     |       |
|                         |         |          | Filter:                              | No                                  |       |
| STD. DIMENSIONS         |         |          | Lateral Plug:                        | No                                  |       |
| Length (mm ± 2):        | 175     |          | PLUGS                                |                                     |       |
| Width (mm ± 2):         | 90      |          | Type: 1 x Not define NOT SIGNIFICANT |                                     |       |
| Height (mm ± 2):        | 130     |          |                                      |                                     |       |
| Total Weight (kg ± 5%): | 1.30    |          | HANDLES                              |                                     |       |
|                         |         |          | Type: None                           |                                     |       |