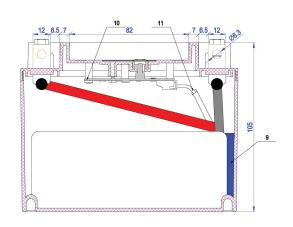

Final Outlook C5403-A Approval date 15/11/2016

| PERFORMANCES          |           |                 | CONTAINER                            |          |                              |
|-----------------------|-----------|-----------------|--------------------------------------|----------|------------------------------|
| Voltage (V):          | 12 V      |                 | Type:                                | C54      | BLACK                        |
| C20 (Ah):             | 3.0       | 10 h            | Hold Down:                           | B0       |                              |
| Cranking (A):         | 180       | 25° test        | H.D. Adapter:                        | No       |                              |
| Charge: CHARGED       |           | COVER           |                                      |          |                              |
| Technology:           | Li-ion    |                 | Type:                                | Motorbik | ke (centr ORANGE (Li-ion MC) |
| Grid:                 | LiFePO4   |                 | Polarity:                            | ETN 1    |                              |
|                       |           |                 | Terminals:                           | M12      |                              |
|                       |           | Terminal Adapte | : No                                 |          |                              |
|                       |           | SOCI:           | Digital SOCI                         |          |                              |
|                       |           |                 | Ventilation:                         | Central  |                              |
|                       |           |                 | Filter:                              | No       |                              |
| STD. DIMENSIONS       |           |                 | Lateral Plug:                        | No       |                              |
| Length (mm ± 2):      | 150       |                 | PLUGS                                |          |                              |
| Width (mm ± 2):       | 90        |                 | Type: 1 x Not define NOT SIGNIFICANT |          |                              |
| Height (mm ± 2): 105  |           | HANDLES         |                                      |          |                              |
| Total Weight (kg ± 5% | 5%): 0.70 |                 |                                      |          |                              |
|                       |           |                 | Type: None                           |          |                              |
|                       |           |                 | OTHERS                               |          |                              |