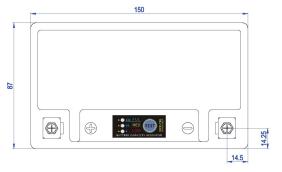

Final Outlook C5403-A Approval date 15/11/2016

| PERFORMANCES          |           |                 | CONTAINER                            |          |                              |
|-----------------------|-----------|-----------------|--------------------------------------|----------|------------------------------|
| Voltage (V):          | 12 V      |                 | Type:                                | C54      | BLACK                        |
| C20 (Ah):             | 3.0       | 10 h            | Hold Down:                           | B0       |                              |
| Cranking (A):         | 180       | 25° test        | H.D. Adapter:                        | No       |                              |
| Charge: CHARGED       |           | COVER           |                                      |          |                              |
| Technology:           | Li-ion    |                 | Type:                                | Motorbik | ke (centr ORANGE (Li-ion MC) |
| Grid:                 | LiFePO4   |                 | Polarity:                            | ETN 1    |                              |
|                       |           |                 | Terminals:                           | M12      |                              |
|                       |           | Terminal Adapte | : No                                 |          |                              |
|                       |           | SOCI:           | Digital SOCI                         |          |                              |
|                       |           |                 | Ventilation:                         | Central  |                              |
|                       |           |                 | Filter:                              | No       |                              |
| STD. DIMENSIONS       |           |                 | Lateral Plug:                        | No       |                              |
| Length (mm ± 2):      | 150       |                 | PLUGS                                |          |                              |
| Width (mm ± 2):       | 90        |                 | Type: 1 x Not define NOT SIGNIFICANT |          |                              |
| Height (mm ± 2): 105  |           | HANDLES         |                                      |          |                              |
| Total Weight (kg ± 5% | 5%): 0.70 |                 |                                      |          |                              |
|                       |           |                 | Type: None                           |          |                              |
|                       |           |                 | OTHERS                               |          |                              |