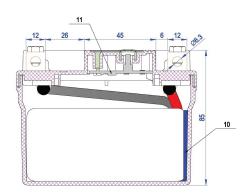

| PERFORMANCES                                                                                              |                |          | CONTAINER                                 |
|-----------------------------------------------------------------------------------------------------------|----------------|----------|-------------------------------------------|
| Voltage (V):                                                                                              | 12 V           |          | Type: C35 BLACK                           |
| C20 (Ah):                                                                                                 | 2.0            | 10 h     | Hold Down: B0                             |
| Cranking (A):                                                                                             | 120            | 25° test | H.D. Adapter: No                          |
| Charge:                                                                                                   | CHARGED        |          | COVER                                     |
| Technology:                                                                                               | Li-ion         |          | Type: Motorbike (centr ORANGE (Li-ion MC) |
| Grid:                                                                                                     | LiFePO4        |          | Polarity: ETN 0                           |
|                                                                                                           |                |          | Terminals: M12                            |
|                                                                                                           |                |          | Terminal Adapter: No                      |
|                                                                                                           |                |          | SOCI: Digital SOCI                        |
|                                                                                                           |                |          | Ventilation: Central                      |
|                                                                                                           |                |          | Filter: No                                |
| STD. DIMENSIONS                                                                                           |                |          | Lateral Plug: No                          |
| Length (mm ± 2):                                                                                          | 115            |          | PLUGS                                     |
| Width (mm ± 2):                                                                                           | 70             |          | Type: 1 x Not define NOT SIGNIFICANT      |
| Height (mm $\pm$ 2):<br>Total Weight (kg $\pm$ 5°                                                         | 85<br>%): 0.50 |          | HANDLES                                   |
| Total Weight (kg ± 3                                                                                      | 70). 0.50      |          | Type: None                                |
|                                                                                                           |                |          | OTHERS                                    |
|                                                                                                           |                |          | Degassing Tube: No                        |
| All figures show nominal values. Tolerances are according to EN50342 and applicable European Regulations. |                |          |                                           |