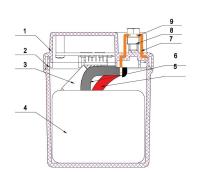

| PERFORMANCES                                                                                              |                |          | CONTAINER                                 |
|-----------------------------------------------------------------------------------------------------------|----------------|----------|-------------------------------------------|
| Voltage (V):                                                                                              | 12 V           |          | Type: C35 BLACK                           |
| C20 (Ah):                                                                                                 | 2.0            | 10 h     | Hold Down: B0                             |
| Cranking (A):                                                                                             | 120            | 25° test | H.D. Adapter: No                          |
| Charge:                                                                                                   | CHARGED        |          | COVER                                     |
| Technology:                                                                                               | Li-ion         |          | Type: Motorbike (centr ORANGE (Li-ion MC) |
| Grid:                                                                                                     | LiFePO4        |          | Polarity: ETN 0                           |
|                                                                                                           |                |          | Terminals: M12                            |
|                                                                                                           |                |          | Terminal Adapter: No                      |
|                                                                                                           |                |          | SOCI: Digital SOCI                        |
|                                                                                                           |                |          | Ventilation: Central                      |
|                                                                                                           |                |          | Filter: No                                |
| STD. DIMENSIONS                                                                                           |                |          | Lateral Plug: No                          |
| Length (mm ± 2):                                                                                          | 115            |          | PLUGS                                     |
| Width (mm ± 2):                                                                                           | 70             |          | Type: 1 x Not define NOT SIGNIFICANT      |
| Height (mm $\pm$ 2):<br>Total Weight (kg $\pm$ 5°                                                         | 85<br>%): 0.50 |          | HANDLES                                   |
| Total Weight (kg ± 3                                                                                      | 70). 0.50      |          | Type: None                                |
|                                                                                                           |                |          | OTHERS                                    |
|                                                                                                           |                |          | Degassing Tube: No                        |
| All figures show nominal values. Tolerances are according to EN50342 and applicable European Regulations. |                |          |                                           |