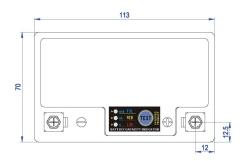

| PERFORMANCES                                                                                              |                |          | CONTAINER                                 |
|-----------------------------------------------------------------------------------------------------------|----------------|----------|-------------------------------------------|
| Voltage (V):                                                                                              | 12 V           |          | Type: C35 BLACK                           |
| C20 (Ah):                                                                                                 | 2.0            | 10 h     | Hold Down: B0                             |
| Cranking (A):                                                                                             | 120            | 25° test | H.D. Adapter: No                          |
| Charge:                                                                                                   | CHARGED        |          | COVER                                     |
| Technology:                                                                                               | Li-ion         |          | Type: Motorbike (centr ORANGE (Li-ion MC) |
| Grid:                                                                                                     | LiFePO4        |          | Polarity: ETN 0                           |
|                                                                                                           |                |          | Terminals: M12                            |
|                                                                                                           |                |          | Terminal Adapter: No                      |
|                                                                                                           |                |          | SOCI: Digital SOCI                        |
|                                                                                                           |                |          | Ventilation: Central                      |
|                                                                                                           |                |          | Filter: No                                |
| STD. DIMENSIONS                                                                                           |                |          | Lateral Plug: No                          |
| Length (mm ± 2):                                                                                          | 115            |          | PLUGS                                     |
| Width (mm ± 2):                                                                                           | 70             |          | Type: 1 x Not define NOT SIGNIFICANT      |
| Height (mm $\pm$ 2):<br>Total Weight (kg $\pm$ 5°                                                         | 85<br>%): 0.50 |          | HANDLES                                   |
| Total Weight (kg ± 3                                                                                      | 70). 0.50      |          | Type: None                                |
|                                                                                                           |                |          | OTHERS                                    |
|                                                                                                           |                |          | Degassing Tube: No                        |
| All figures show nominal values. Tolerances are according to EN50342 and applicable European Regulations. |                |          |                                           |