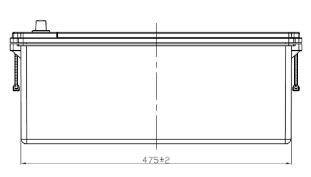

**OTHERS** 

No

| PERFORMANCES            |         |      | CONTAINER                      |                                   |                   |  |
|-------------------------|---------|------|--------------------------------|-----------------------------------|-------------------|--|
| Voltage (V):            | 12 V    |      | Type:                          | D05                               | BLACK             |  |
| C20 (Ah):               | 180.0   | 20 h | Hold Down:                     | B0                                |                   |  |
| Cranking (A):           | 900     | EN   | H.D. Adapter:                  | No                                |                   |  |
| Charge:                 | CHARGED |      | COVER                          |                                   |                   |  |
| Technology:             | AGM     |      | Type:                          | Double w                          | ithout BLUE LIGHT |  |
| Grid:                   | Ca/Ca   |      | Polarity:                      | ETN 3                             |                   |  |
|                         |         |      | Terminals:                     | EN taper                          | post              |  |
|                         |         |      | Terminal Adapter:              | No                                |                   |  |
|                         |         |      | SOCI:                          | No                                |                   |  |
|                         |         |      | Ventilation:                   | Central                           |                   |  |
|                         |         |      | Filter:                        | 1 Filter                          |                   |  |
| STD. DIMENSIONS         |         |      | Lateral Plug:                  | No                                |                   |  |
| Length (mm ± 2):        | 513     |      | PLUGS                          |                                   |                   |  |
| Width (mm ± 2):         | 223     |      | Type: 1 x Valve+Cov BLUE LIGHT |                                   |                   |  |
| Height (mm ± 2):        | 223     |      | **                             |                                   |                   |  |
| Total Weight (kg ± 5%): | 50.00   |      |                                | HANDLES                           |                   |  |
|                         |         |      | Type: 2 x Rope                 | Type: 2 x Rope (Rigid holde BLACK |                   |  |