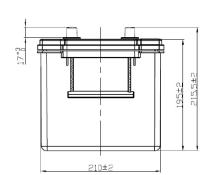

**OTHERS** 

No

| PERFORMANCES            |         |      | CONTAINER                      |                                   |                   |  |
|-------------------------|---------|------|--------------------------------|-----------------------------------|-------------------|--|
| Voltage (V):            | 12 V    |      | Type:                          | D05                               | BLACK             |  |
| C20 (Ah):               | 180.0   | 20 h | Hold Down:                     | B0                                |                   |  |
| Cranking (A):           | 900     | EN   | H.D. Adapter:                  | No                                |                   |  |
| Charge:                 | CHARGED |      | COVER                          |                                   |                   |  |
| Technology:             | AGM     |      | Type:                          | Double w                          | ithout BLUE LIGHT |  |
| Grid:                   | Ca/Ca   |      | Polarity:                      | ETN 3                             |                   |  |
|                         |         |      | Terminals:                     | EN taper                          | post              |  |
|                         |         |      | Terminal Adapter:              | No                                |                   |  |
|                         |         |      | SOCI:                          | No                                |                   |  |
|                         |         |      | Ventilation:                   | Central                           |                   |  |
|                         |         |      | Filter:                        | 1 Filter                          |                   |  |
| STD. DIMENSIONS         |         |      | Lateral Plug:                  | No                                |                   |  |
| Length (mm ± 2):        | 513     |      | PLUGS                          |                                   |                   |  |
| Width (mm ± 2):         | 223     |      | Type: 1 x Valve+Cov BLUE LIGHT |                                   |                   |  |
| Height (mm ± 2):        | 223     |      | **                             |                                   |                   |  |
| Total Weight (kg ± 5%): | 50.00   |      |                                | HANDLES                           |                   |  |
|                         |         |      | Type: 2 x Rope                 | Type: 2 x Rope (Rigid holde BLACK |                   |  |