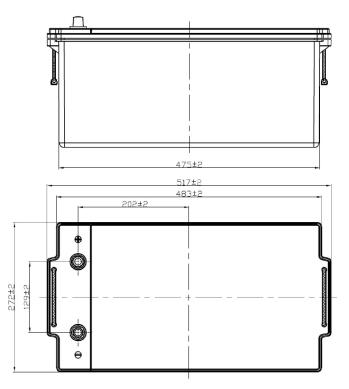

| PERFORMANCES                  |              |      | CONTAINER         |                                       |              |  |
|-------------------------------|--------------|------|-------------------|---------------------------------------|--------------|--|
| Voltage (V):                  | 12 V         |      | Type:             | D06                                   | BLACK        |  |
| C20 (Ah):                     | 240.0        | 20 h | Hold Down:        | B0                                    |              |  |
| Cranking (A):                 | 1200         | EN   | H.D. Adapter:     | No                                    |              |  |
| Charge:                       | rge: CHARGED |      | COVER             |                                       |              |  |
| Technology:                   | AGM          |      | Type:             | Double without                        | t BLUE LIGHT |  |
| Grid:                         | Ca/Ca        |      | Polarity:         | ETN 3                                 |              |  |
|                               |              |      | Terminals:        | EN taper post                         |              |  |
|                               |              |      | Terminal Adapter: | No                                    |              |  |
|                               |              |      | SOCI:             | No                                    |              |  |
|                               |              |      | Ventilation:      | Central                               |              |  |
|                               |              |      | Filter:           | 1 Filter                              |              |  |
| STD. DIMENSIONS               |              |      | Lateral Plug:     | No                                    |              |  |
| Length (mm ± 2):              | 518          |      |                   | PLUGS  Type: 1 x Valve+Cov BLUE LIGHT |              |  |
| Width (mm ± 2):               | 279          |      | Type: 1 x Valve+  |                                       |              |  |
| Height (mm ± 2):              | 240          |      | Typo. TX valve.   |                                       |              |  |
| Total Weight (kg ± 5%): 70.00 |              |      |                   | HANDLES                               |              |  |

All figures show nominal values. Tolerances are according to EN50342 and applicable European Regulations.

**HANDLES** 2 x Rope (Rigid holde BLACK

**OTHERS** 

**Degassing Tube:** No