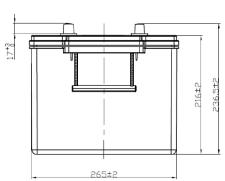

| PERFORMANCES                  |              |      | CONTAINER         |                                       |              |  |
|-------------------------------|--------------|------|-------------------|---------------------------------------|--------------|--|
| Voltage (V):                  | 12 V         |      | Type:             | D06                                   | BLACK        |  |
| C20 (Ah):                     | 240.0        | 20 h | Hold Down:        | B0                                    |              |  |
| Cranking (A):                 | 1200         | EN   | H.D. Adapter:     | No                                    |              |  |
| Charge:                       | rge: CHARGED |      | COVER             |                                       |              |  |
| Technology:                   | AGM          |      | Type:             | Double without                        | t BLUE LIGHT |  |
| Grid:                         | Ca/Ca        |      | Polarity:         | ETN 3                                 |              |  |
|                               |              |      | Terminals:        | EN taper post                         |              |  |
|                               |              |      | Terminal Adapter: | No                                    |              |  |
|                               |              |      | SOCI:             | No                                    |              |  |
|                               |              |      | Ventilation:      | Central                               |              |  |
|                               |              |      | Filter:           | 1 Filter                              |              |  |
| STD. DIMENSIONS               |              |      | Lateral Plug:     | No                                    |              |  |
| Length (mm ± 2):              | 518          |      |                   | PLUGS  Type: 1 x Valve+Cov BLUE LIGHT |              |  |
| Width (mm ± 2):               | 279          |      | Type: 1 x Valve+  |                                       |              |  |
| Height (mm ± 2):              | 240          |      | Typo. TX valve.   |                                       |              |  |
| Total Weight (kg ± 5%): 70.00 |              |      |                   | HANDLES                               |              |  |

All figures show nominal values. Tolerances are according to EN50342 and applicable European Regulations.

**HANDLES** 2 x Rope (Rigid holde BLACK

**OTHERS** 

**Degassing Tube:** No