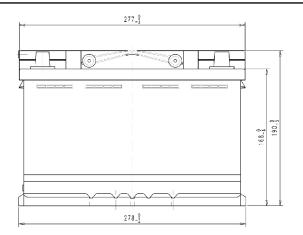

| PERFORMANCES                                           |            |            | CONTAINER                    |               |                 |
|--------------------------------------------------------|------------|------------|------------------------------|---------------|-----------------|
| Voltage (V):                                           | 12 V       |            | Type:                        | L03           | BLACK           |
| C20 (Ah):                                              | 70.0       | 20 h       | Hold Down:                   | B13           |                 |
| Cranking (A):                                          | 760        | EN         | H.D. Adapter:                | No            |                 |
| Charge:                                                | CHARGED    |            | COVER                        |               |                 |
| Technology:                                            | AGM        |            | Type: Double with Inte BLACK |               |                 |
| Grid:                                                  | Ca/Ca      |            | Polarity:                    | ETN 0         |                 |
|                                                        |            |            | Terminals:                   | EN taper post |                 |
|                                                        |            |            | Terminal Adapter:            | No            |                 |
|                                                        |            |            | SOCI:                        | No            |                 |
|                                                        |            |            | Ventilation:                 | Central       |                 |
|                                                        |            |            | Filter:                      | 2 Filters     |                 |
| STD. DIMENSIONS                                        |            |            | Lateral Plug:                | Standard      | Left side BLACK |
| Length (mm ± 2):                                       | 278        |            |                              | shape         |                 |
| Width (mm ± 2):                                        | 175        |            | PLUGS                        |               |                 |
| Height (mm ± 2):                                       | 190        |            | Type: 1 x Vent Se            | eale          | BLACK           |
| Total Weight (kg ± 5%                                  | 5%): 20.60 |            | HANDLES                      |               |                 |
|                                                        |            |            | Type: 2 x Integra            | ted           | BLACK           |
|                                                        |            |            | OTHERS                       |               |                 |
|                                                        |            |            | Degassing Tube:              | No            |                 |
| All figures show nominal v<br>EN50342 and applicable E |            | cording to |                              |               |                 |