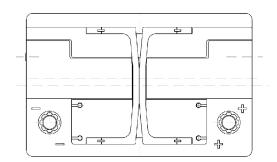

| PERFORMANCES                                           |            |            | CONTAINER                    |               |                 |
|--------------------------------------------------------|------------|------------|------------------------------|---------------|-----------------|
| Voltage (V):                                           | 12 V       |            | Type:                        | L03           | BLACK           |
| C20 (Ah):                                              | 70.0       | 20 h       | Hold Down:                   | B13           |                 |
| Cranking (A):                                          | 760        | EN         | H.D. Adapter:                | No            |                 |
| Charge:                                                | CHARGED    |            | COVER                        |               |                 |
| Technology:                                            | AGM        |            | Type: Double with Inte BLACK |               |                 |
| Grid:                                                  | Ca/Ca      |            | Polarity:                    | ETN 0         |                 |
|                                                        |            |            | Terminals:                   | EN taper post |                 |
|                                                        |            |            | Terminal Adapter:            | No            |                 |
|                                                        |            |            | SOCI:                        | No            |                 |
|                                                        |            |            | Ventilation:                 | Central       |                 |
|                                                        |            |            | Filter:                      | 2 Filters     |                 |
| STD. DIMENSIONS                                        |            |            | Lateral Plug:                | Standard      | Left side BLACK |
| Length (mm ± 2):                                       | 278        |            |                              | shape         |                 |
| Width (mm ± 2):                                        | 175        |            | PLUGS                        |               |                 |
| Height (mm ± 2):                                       | 190        |            | Type: 1 x Vent Se            | eale          | BLACK           |
| Total Weight (kg ± 5%                                  | 5%): 20.60 |            | HANDLES                      |               |                 |
|                                                        |            |            | Type: 2 x Integra            | ted           | BLACK           |
|                                                        |            |            | OTHERS                       |               |                 |
|                                                        |            |            | Degassing Tube:              | No            |                 |
| All figures show nominal v<br>EN50342 and applicable E |            | cording to |                              |               |                 |