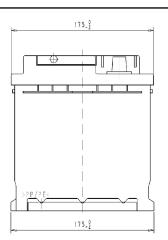

| PERFORMANCES                                           |            |            | CONTAINER                    |               |                 |
|--------------------------------------------------------|------------|------------|------------------------------|---------------|-----------------|
| Voltage (V):                                           | 12 V       |            | Type:                        | L03           | BLACK           |
| C20 (Ah):                                              | 70.0       | 20 h       | Hold Down:                   | B13           |                 |
| Cranking (A):                                          | 760        | EN         | H.D. Adapter:                | No            |                 |
| Charge:                                                | CHARGED    |            | COVER                        |               |                 |
| Technology:                                            | AGM        |            | Type: Double with Inte BLACK |               |                 |
| Grid:                                                  | Ca/Ca      |            | Polarity:                    | ETN 0         |                 |
|                                                        |            |            | Terminals:                   | EN taper post |                 |
|                                                        |            |            | Terminal Adapter:            | No            |                 |
|                                                        |            |            | SOCI:                        | No            |                 |
|                                                        |            |            | Ventilation:                 | Central       |                 |
|                                                        |            |            | Filter:                      | 2 Filters     |                 |
| STD. DIMENSIONS                                        |            |            | Lateral Plug:                | Standard      | Left side BLACK |
| Length (mm ± 2):                                       | 278        |            |                              | shape         |                 |
| Width (mm ± 2):                                        | 175        |            | PLUGS                        |               |                 |
| Height (mm ± 2):                                       | 190        |            | Type: 1 x Vent Se            | eale          | BLACK           |
| Total Weight (kg ± 5%                                  | 5%): 20.60 |            | HANDLES                      |               |                 |
|                                                        |            |            | Type: 2 x Integra            | ted           | BLACK           |
|                                                        |            |            | OTHERS                       |               |                 |
|                                                        |            |            | Degassing Tube:              | No            |                 |
| All figures show nominal v<br>EN50342 and applicable E |            | cording to |                              |               |                 |