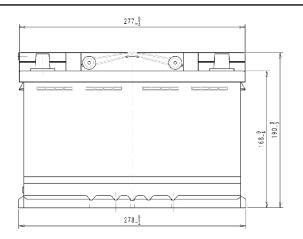

| PERFORMANCES                                    |                                                   |             | CONTAINER                    |               |           |       |
|-------------------------------------------------|---------------------------------------------------|-------------|------------------------------|---------------|-----------|-------|
| Voltage (V):                                    | 12 V                                              |             | Type:                        | L03           | BLACK     |       |
| C20 (Ah):                                       | 70.0                                              | 20 h        | Hold Down:                   | B13           |           |       |
| Cranking (A):                                   | 760                                               | EN          | H.D. Adapter:                | No            |           |       |
| Charge:                                         | CHARGED                                           |             | COVER                        |               |           |       |
| Technology:                                     | AGM                                               |             | Type: Double with Inte BLACK |               |           |       |
| Grid:                                           | Ca/Ca                                             |             | Polarity:                    | ETN 0         |           |       |
|                                                 |                                                   |             | Terminals:                   | EN taper post |           |       |
|                                                 |                                                   |             | Terminal Adapter:            | No            |           |       |
|                                                 |                                                   |             | SOCI:                        | No            |           |       |
|                                                 |                                                   |             | Ventilation:                 | Central       |           |       |
|                                                 |                                                   |             | Filter:                      | 2 Filters     |           |       |
| STD. DIMENSIONS                                 |                                                   | <b>S</b>    | Lateral Plug:                | Standard      | Left side | BLACK |
| Length (mm ± 2):                                | 278                                               |             |                              | shape         |           |       |
| Width (mm ± 2):                                 | 175                                               |             | PLUGS                        |               |           |       |
| Height (mm ± 2):                                | 190                                               |             | Type: 1 x Vent Seale BLACK   |               |           |       |
| Total Weight (kg ± 59                           | %): 20.60                                         |             | HANDLES                      |               |           |       |
|                                                 |                                                   |             | Type: 2 x Integra            | ated          | BLACK     |       |
|                                                 |                                                   |             | OTHERS                       |               |           |       |
|                                                 |                                                   |             | Degassing Tube: No           |               |           |       |
| All figures show nominal EN50342 and applicable | values. Tolerances are a<br>European Regulations. | ccording to |                              |               |           |       |