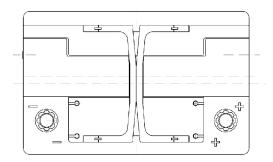

| PERFORMANCES                                    |                                                   |             | CONTAINER                    |               |           |       |
|-------------------------------------------------|---------------------------------------------------|-------------|------------------------------|---------------|-----------|-------|
| Voltage (V):                                    | 12 V                                              |             | Type:                        | L03           | BLACK     |       |
| C20 (Ah):                                       | 70.0                                              | 20 h        | Hold Down:                   | B13           |           |       |
| Cranking (A):                                   | 760                                               | EN          | H.D. Adapter:                | No            |           |       |
| Charge:                                         | CHARGED                                           |             | COVER                        |               |           |       |
| Technology:                                     | AGM                                               |             | Type: Double with Inte BLACK |               |           |       |
| Grid:                                           | Ca/Ca                                             |             | Polarity:                    | ETN 0         |           |       |
|                                                 |                                                   |             | Terminals:                   | EN taper post |           |       |
|                                                 |                                                   |             | Terminal Adapter:            | No            |           |       |
|                                                 |                                                   |             | SOCI:                        | No            |           |       |
|                                                 |                                                   |             | Ventilation:                 | Central       |           |       |
|                                                 |                                                   |             | Filter:                      | 2 Filters     |           |       |
| STD. DIMENSIONS                                 |                                                   | <b>S</b>    | Lateral Plug:                | Standard      | Left side | BLACK |
| Length (mm ± 2):                                | 278                                               |             |                              | shape         |           |       |
| Width (mm ± 2):                                 | 175                                               |             | PLUGS                        |               |           |       |
| Height (mm ± 2):                                | 190                                               |             | Type: 1 x Vent Seale BLACK   |               |           |       |
| Total Weight (kg ± 59                           | %): 20.60                                         |             | HANDLES                      |               |           |       |
|                                                 |                                                   |             | Type: 2 x Integra            | ated          | BLACK     |       |
|                                                 |                                                   |             | OTHERS                       |               |           |       |
|                                                 |                                                   |             | Degassing Tube: No           |               |           |       |
| All figures show nominal EN50342 and applicable | values. Tolerances are a<br>European Regulations. | ccording to |                              |               |           |       |