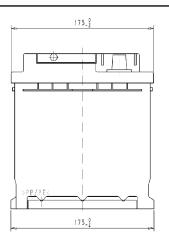

| PERFORMANCES                                    |                                                   |             | CONTAINER                    |               |           |       |
|-------------------------------------------------|---------------------------------------------------|-------------|------------------------------|---------------|-----------|-------|
| Voltage (V):                                    | 12 V                                              |             | Type:                        | L03           | BLACK     |       |
| C20 (Ah):                                       | 70.0                                              | 20 h        | Hold Down:                   | B13           |           |       |
| Cranking (A):                                   | 760                                               | EN          | H.D. Adapter:                | No            |           |       |
| Charge:                                         | CHARGED                                           |             | COVER                        |               |           |       |
| Technology:                                     | AGM                                               |             | Type: Double with Inte BLACK |               |           |       |
| Grid:                                           | Ca/Ca                                             |             | Polarity:                    | ETN 0         |           |       |
|                                                 |                                                   |             | Terminals:                   | EN taper post |           |       |
|                                                 |                                                   |             | Terminal Adapter:            | No            |           |       |
|                                                 |                                                   |             | SOCI:                        | No            |           |       |
|                                                 |                                                   |             | Ventilation:                 | Central       |           |       |
|                                                 |                                                   |             | Filter:                      | 2 Filters     |           |       |
| STD. DIMENSIONS                                 |                                                   | <b>S</b>    | Lateral Plug:                | Standard      | Left side | BLACK |
| Length (mm ± 2):                                | 278                                               |             |                              | shape         |           |       |
| Width (mm ± 2):                                 | 175                                               |             | PLUGS                        |               |           |       |
| Height (mm ± 2):                                | 190                                               |             | Type: 1 x Vent Seale BLACK   |               |           |       |
| Total Weight (kg ± 59                           | %): 20.60                                         |             | HANDLES                      |               |           |       |
|                                                 |                                                   |             | Type: 2 x Integra            | ated          | BLACK     |       |
|                                                 |                                                   |             | OTHERS                       |               |           |       |
|                                                 |                                                   |             | Degassing Tube: No           |               |           |       |
| All figures show nominal EN50342 and applicable | values. Tolerances are a<br>European Regulations. | ccording to |                              |               |           |       |