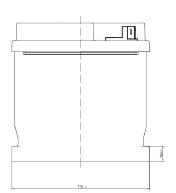

| PERFORMANCES                                    |           |      | CONTAINER                       |                  |       |
|-------------------------------------------------|-----------|------|---------------------------------|------------------|-------|
| Voltage (V):                                    | 12 V      |      | Type:                           | LB1              | BLACK |
| C20 (Ah):                                       | 40.0      | 20 h | Hold Down:                      | B4               |       |
| Cranking (A):                                   | 0         | EN   | H.D. Adapter:                   | No               |       |
| Charge:                                         | CHARGE    | )    | COVER                           |                  |       |
| Technology:                                     | GEL       |      | Type:                           | DIN              | BLACK |
| Grid:                                           | Ca/Ca     |      | Polarity:                       | ETN 0            |       |
|                                                 |           |      | Terminals:                      | EN full Ford lug |       |
|                                                 |           |      | Terminal Adapter:               | No               |       |
|                                                 |           |      | SOCI:                           | No               |       |
|                                                 |           |      | Ventilation:                    | Independent      |       |
|                                                 |           |      | Filter:                         | No               |       |
| STD. DIMENSIONS                                 |           |      | Lateral Plug:                   | No               |       |
| Length (mm ± 2):                                | 207       |      | PLUGS                           |                  |       |
| Width (mm ± 2):                                 | 175       |      | Type: 6 x M18 Valve GREY MEDIUM |                  |       |
| Height (mm ± 2):                                | 175       |      | HANDLES                         |                  |       |
| Total Weight (kg ± 59                           | %): 14.20 |      | Type: None                      | HAN              | IDELO |
|                                                 |           |      | Type: None                      |                  |       |
|                                                 |           |      | OTHERS                          |                  |       |
|                                                 |           |      | Degassing Tube:                 | No               |       |
|                                                 |           |      |                                 |                  |       |
| All figures show nominal EN50342 and applicable |           |      |                                 |                  |       |