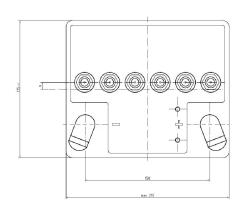

| PERFORMANCES                                    |           |      | CONTAINER                       |                  |       |
|-------------------------------------------------|-----------|------|---------------------------------|------------------|-------|
| Voltage (V):                                    | 12 V      |      | Type:                           | LB1              | BLACK |
| C20 (Ah):                                       | 40.0      | 20 h | Hold Down:                      | B4               |       |
| Cranking (A):                                   | 0         | EN   | H.D. Adapter:                   | No               |       |
| Charge:                                         | CHARGE    | )    | COVER                           |                  |       |
| Technology:                                     | GEL       |      | Type:                           | DIN              | BLACK |
| Grid:                                           | Ca/Ca     |      | Polarity:                       | ETN 0            |       |
|                                                 |           |      | Terminals:                      | EN full Ford lug |       |
|                                                 |           |      | Terminal Adapter:               | No               |       |
|                                                 |           |      | SOCI:                           | No               |       |
|                                                 |           |      | Ventilation:                    | Independent      |       |
|                                                 |           |      | Filter:                         | No               |       |
| STD. DIMENSIONS                                 |           |      | Lateral Plug:                   | No               |       |
| Length (mm ± 2):                                | 207       |      | PLUGS                           |                  |       |
| Width (mm ± 2):                                 | 175       |      | Type: 6 x M18 Valve GREY MEDIUM |                  |       |
| Height (mm ± 2):                                | 175       |      | HANDLES                         |                  |       |
| Total Weight (kg ± 59                           | %): 14.20 |      | Type: None                      | HAN              | IDELO |
|                                                 |           |      | Type: None                      |                  |       |
|                                                 |           |      | OTHERS                          |                  |       |
|                                                 |           |      | Degassing Tube:                 | No               |       |
|                                                 |           |      |                                 |                  |       |
| All figures show nominal EN50342 and applicable |           |      |                                 |                  |       |