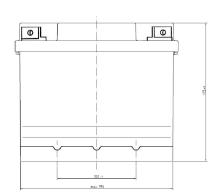

| PERFORMANCES                                    |           |      | CONTAINER                       |                  |       |
|-------------------------------------------------|-----------|------|---------------------------------|------------------|-------|
| Voltage (V):                                    | 12 V      |      | Type:                           | LB1              | BLACK |
| C20 (Ah):                                       | 40.0      | 20 h | Hold Down:                      | B4               |       |
| Cranking (A):                                   | 0         | EN   | H.D. Adapter:                   | No               |       |
| Charge:                                         | CHARGE    | )    | COVER                           |                  |       |
| Technology:                                     | GEL       |      | Type:                           | DIN              | BLACK |
| Grid:                                           | Ca/Ca     |      | Polarity:                       | ETN 0            |       |
|                                                 |           |      | Terminals:                      | EN full Ford lug |       |
|                                                 |           |      | Terminal Adapter:               | No               |       |
|                                                 |           |      | SOCI:                           | No               |       |
|                                                 |           |      | Ventilation:                    | Independent      |       |
|                                                 |           |      | Filter:                         | No               |       |
| STD. DIMENSIONS                                 |           |      | Lateral Plug:                   | No               |       |
| Length (mm ± 2):                                | 207       |      | PLUGS                           |                  |       |
| Width (mm ± 2):                                 | 175       |      | Type: 6 x M18 Valve GREY MEDIUM |                  |       |
| Height (mm ± 2):                                | 175       |      | HANDLES                         |                  |       |
| Total Weight (kg ± 59                           | %): 14.20 |      | Type: None                      | HAN              | IDELO |
|                                                 |           |      | Type: None                      |                  |       |
|                                                 |           |      | OTHERS                          |                  |       |
|                                                 |           |      | Degassing Tube:                 | No               |       |
|                                                 |           |      |                                 |                  |       |
| All figures show nominal EN50342 and applicable |           |      |                                 |                  |       |