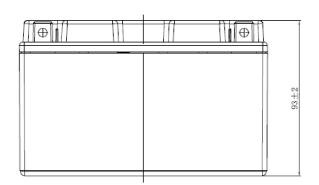

| PERFORMANCES                                      |           |         | CONTAINER         |                       |       |  |
|---------------------------------------------------|-----------|---------|-------------------|-----------------------|-------|--|
| Voltage (V):                                      | 12 V      |         | Type:             | C50                   | BLACK |  |
| C20 (Ah):                                         | 6.5       | 10 h    | Hold Down:        | B0                    |       |  |
| Cranking (A):                                     | 85        | EN      | H.D. Adapter:     | No                    |       |  |
| Charge:                                           | DRY       |         | COVER             |                       |       |  |
| Technology:                                       | AGM       |         | Type:             | Motorbike (inde BLACK |       |  |
| Grid:                                             | Ca/Ca     |         | Polarity:         | ETN 1                 |       |  |
|                                                   |           |         | Terminals:        | M04                   |       |  |
|                                                   |           |         | Terminal Adapter: | No                    |       |  |
|                                                   |           |         | SOCI:             | No                    |       |  |
|                                                   |           |         | Ventilation:      | Sealed                |       |  |
|                                                   |           |         | Filter:           | No                    |       |  |
| STD. DIMENSIONS                                   |           |         | Lateral Plug:     | No                    |       |  |
| Length (mm ± 2): 150                              |           | PLUGS   |                   |                       |       |  |
| Width (mm ± 2):                                   | 65        |         | Type: 1 x Vent    |                       | BLACK |  |
| leight (mm ± 2): 95 otal Weight (kg ± 5%): 2.40   |           | HANDLES |                   |                       |       |  |
| Total Weight (kg ± 3                              | 70). 2.40 |         | Type: None        |                       |       |  |
|                                                   |           |         | OTHERS            |                       |       |  |
|                                                   |           |         | Degassing Tube:   | No                    |       |  |
| All figures show nomina<br>EN50342 and applicable |           |         |                   |                       |       |  |