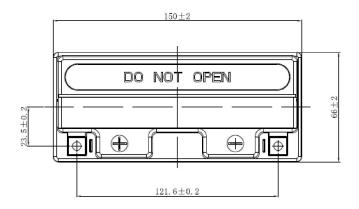

| PERFORMANCES                                      |           |         | CONTAINER         |                       |       |  |
|---------------------------------------------------|-----------|---------|-------------------|-----------------------|-------|--|
| Voltage (V):                                      | 12 V      |         | Type:             | C50                   | BLACK |  |
| C20 (Ah):                                         | 6.5       | 10 h    | Hold Down:        | B0                    |       |  |
| Cranking (A):                                     | 85        | EN      | H.D. Adapter:     | No                    |       |  |
| Charge:                                           | DRY       |         | COVER             |                       |       |  |
| Technology:                                       | AGM       |         | Type:             | Motorbike (inde BLACK |       |  |
| Grid:                                             | Ca/Ca     |         | Polarity:         | ETN 1                 |       |  |
|                                                   |           |         | Terminals:        | M04                   |       |  |
|                                                   |           |         | Terminal Adapter: | No                    |       |  |
|                                                   |           |         | SOCI:             | No                    |       |  |
|                                                   |           |         | Ventilation:      | Sealed                |       |  |
|                                                   |           |         | Filter:           | No                    |       |  |
| STD. DIMENSIONS                                   |           |         | Lateral Plug:     | No                    |       |  |
| Length (mm ± 2): 150                              |           | PLUGS   |                   |                       |       |  |
| Width (mm ± 2):                                   | 65        |         | Type: 1 x Vent    |                       | BLACK |  |
| leight (mm ± 2): 95 otal Weight (kg ± 5%): 2.40   |           | HANDLES |                   |                       |       |  |
| Total Weight (kg ± 3                              | 70). 2.40 |         | Type: None        |                       |       |  |
|                                                   |           |         | OTHERS            |                       |       |  |
|                                                   |           |         | Degassing Tube:   | No                    |       |  |
| All figures show nomina<br>EN50342 and applicable |           |         |                   |                       |       |  |