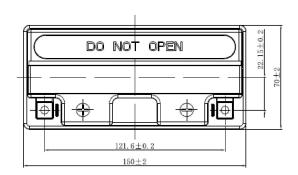

| PERFORMANCES                                           |                       |          | CONTAINER                   |        |       |  |
|--------------------------------------------------------|-----------------------|----------|-----------------------------|--------|-------|--|
| Voltage (V):                                           | 12 V                  |          | Type:                       | C73    | BLACK |  |
| C20 (Ah):                                              | 8.0                   | 10 h     | Hold Down:                  | В0     |       |  |
| Cranking (A):                                          | 110                   | EN       | H.D. Adapter:               | No     |       |  |
| Charge:                                                | DRY                   |          | COVER                       |        |       |  |
| Technology:                                            | AGM                   |          | Type: Motorbike (inde BLACK |        |       |  |
| Grid:                                                  | Ca/Ca                 |          | Polarity:                   | ETN 1  |       |  |
|                                                        |                       |          | Terminals:                  | M04    |       |  |
|                                                        |                       |          | Terminal Adapter:           | No     |       |  |
|                                                        |                       |          | SOCI:                       | No     |       |  |
|                                                        |                       |          | Ventilation:                | Sealed |       |  |
|                                                        |                       |          | Filter:                     | No     |       |  |
| STD. DIMENSIONS                                        |                       |          | Lateral Plug:               | No     |       |  |
| Length (mm ± 2):                                       | 150                   |          | PLUGS                       |        |       |  |
| Width (mm ± 2):                                        | 70                    |          | Type: 1 x Vent              |        | BLACK |  |
| Height (mm ± 2):                                       | 105                   |          | 71                          | НΛΝ    | IDLES |  |
| Total Weight (kg ± 5%                                  | ): 2.90               |          | Type: None                  | IIAI   | IDLLO |  |
|                                                        |                       |          | Type. None                  |        |       |  |
|                                                        |                       |          |                             | OTHERS |       |  |
|                                                        |                       |          | Degassing Tube:             | No     |       |  |
|                                                        |                       |          |                             |        |       |  |
| All figures show nominal v<br>EN50342 and applicable E |                       |          |                             |        |       |  |
| LINDOD+2 and applicable E                              | Lui opean Regulations | <b>.</b> |                             |        |       |  |
|                                                        |                       |          |                             |        |       |  |