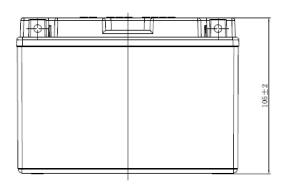

| PERFORMANCES                                           |                       |          | CONTAINER                   |        |       |  |
|--------------------------------------------------------|-----------------------|----------|-----------------------------|--------|-------|--|
| Voltage (V):                                           | 12 V                  |          | Type:                       | C73    | BLACK |  |
| C20 (Ah):                                              | 8.0                   | 10 h     | Hold Down:                  | В0     |       |  |
| Cranking (A):                                          | 110                   | EN       | H.D. Adapter:               | No     |       |  |
| Charge:                                                | DRY                   |          | COVER                       |        |       |  |
| Technology:                                            | AGM                   |          | Type: Motorbike (inde BLACK |        |       |  |
| Grid:                                                  | Ca/Ca                 |          | Polarity:                   | ETN 1  |       |  |
|                                                        |                       |          | Terminals:                  | M04    |       |  |
|                                                        |                       |          | Terminal Adapter:           | No     |       |  |
|                                                        |                       |          | SOCI:                       | No     |       |  |
|                                                        |                       |          | Ventilation:                | Sealed |       |  |
|                                                        |                       |          | Filter:                     | No     |       |  |
| STD. DIMENSIONS                                        |                       |          | Lateral Plug:               | No     |       |  |
| Length (mm ± 2):                                       | 150                   |          | PLUGS                       |        |       |  |
| Width (mm ± 2):                                        | 70                    |          | Type: 1 x Vent              |        | BLACK |  |
| Height (mm ± 2):                                       | 105                   |          | 71                          | НΛΝ    | IDLES |  |
| Total Weight (kg ± 5%                                  | ): 2.90               |          | Type: None                  | IIAI   | IDLLO |  |
|                                                        |                       |          | Type. None                  |        |       |  |
|                                                        |                       |          |                             | OTHERS |       |  |
|                                                        |                       |          | Degassing Tube:             | No     |       |  |
|                                                        |                       |          |                             |        |       |  |
| All figures show nominal v<br>EN50342 and applicable E |                       |          |                             |        |       |  |
| LINDOD+2 and applicable E                              | Lui opean Regulations | <b>.</b> |                             |        |       |  |
|                                                        |                       |          |                             |        |       |  |