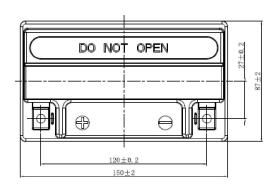

| PERFORMANCES                                         |       |         | CONTAINER         |          |               |
|------------------------------------------------------|-------|---------|-------------------|----------|---------------|
| Voltage (V):                                         | 12 V  |         | Type:             | C55      | BLACK         |
| C20 (Ah):                                            | 10.0  | 10 h    | Hold Down:        | B0       |               |
| Cranking (A):                                        | 150   | EN      | H.D. Adapter:     | No       |               |
| Charge:                                              | DRY   |         | COVER             |          |               |
| Technology:                                          | AGM   |         | Type:             | Motorbik | e (inde BLACK |
| Grid:                                                | Ca/Ca |         | Polarity:         | ETN 1    |               |
|                                                      |       |         | Terminals:        | M04      |               |
|                                                      |       |         | Terminal Adapter: | No       |               |
|                                                      |       |         | SOCI:             | No       |               |
|                                                      |       |         | Ventilation:      | Sealed   |               |
|                                                      |       | Filter: | No                |          |               |
| STD. DIMENSIONS                                      |       |         | Lateral Plug:     | No       |               |
| Length (mm ± 2): 150                                 |       | PLUGS   |                   |          |               |
| Width (mm ± 2):                                      | 90    |         | Type: 1 x Vent    |          | BLACK         |
| leight (mm ± 2): 130<br>fotal Weight (kg ± 5%): 3.90 |       | HANDLES |                   |          |               |
| Total Weight (kg ± 0                                 | 0.50  |         | Type: None        |          |               |
|                                                      |       |         | OTHERS            |          |               |
|                                                      |       |         | Degassing Tube:   | No       |               |
| All figures show nomina<br>EN50342 and applicable    |       |         |                   |          |               |