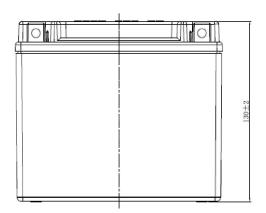

| PERFORMANCES                                         |       |         | CONTAINER         |          |               |
|------------------------------------------------------|-------|---------|-------------------|----------|---------------|
| Voltage (V):                                         | 12 V  |         | Type:             | C55      | BLACK         |
| C20 (Ah):                                            | 10.0  | 10 h    | Hold Down:        | B0       |               |
| Cranking (A):                                        | 150   | EN      | H.D. Adapter:     | No       |               |
| Charge:                                              | DRY   |         | COVER             |          |               |
| Technology:                                          | AGM   |         | Type:             | Motorbik | e (inde BLACK |
| Grid:                                                | Ca/Ca |         | Polarity:         | ETN 1    |               |
|                                                      |       |         | Terminals:        | M04      |               |
|                                                      |       |         | Terminal Adapter: | No       |               |
|                                                      |       |         | SOCI:             | No       |               |
|                                                      |       |         | Ventilation:      | Sealed   |               |
|                                                      |       | Filter: | No                |          |               |
| STD. DIMENSIONS                                      |       |         | Lateral Plug:     | No       |               |
| Length (mm ± 2): 150                                 |       | PLUGS   |                   |          |               |
| Width (mm ± 2):                                      | 90    |         | Type: 1 x Vent    |          | BLACK         |
| leight (mm ± 2): 130<br>fotal Weight (kg ± 5%): 3.90 |       | HANDLES |                   |          |               |
| Total Weight (kg ± 0                                 | 0.50  |         | Type: None        |          |               |
|                                                      |       |         | OTHERS            |          |               |
|                                                      |       |         | Degassing Tube:   | No       |               |
| All figures show nomina<br>EN50342 and applicable    |       |         |                   |          |               |