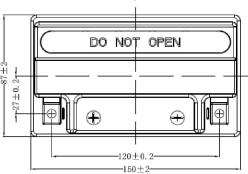

| PERFORMANCES     |       |      |                                         | CONTAINER       |       |  |
|------------------|-------|------|-----------------------------------------|-----------------|-------|--|
| Voltage (V):     | 12 V  |      | Type:                                   | C56             | BLACK |  |
| C20 (Ah):        | 12.0  | 10 h | Hold Down:                              | B0              |       |  |
| Cranking (A):    | 200   | EN   | H.D. Adapter:                           | No              |       |  |
| Charge:          | DRY   |      | COVER                                   |                 |       |  |
| Technology:      | AGM   |      | Type:                                   | Motorbike (inde | BLACK |  |
| Grid:            | Ca/Ca |      | Polarity:                               | ETN 1           |       |  |
|                  |       |      | Terminals:                              | M04             |       |  |
|                  |       |      | Terminal Adapter:                       | Harley-D Kit    |       |  |
|                  |       |      | SOCI:                                   | No              |       |  |
|                  |       |      | Ventilation:                            | Sealed          |       |  |
|                  |       |      | Filter:                                 | No              |       |  |
| STD. DIMENSIONS  |       |      | Lateral Plug:                           | No              |       |  |
| Length (mm ± 2): | 150   |      |                                         | PLUGS           |       |  |
| Width (mm ± 2):  | 90    |      | Type: 1 x Vent                          | BLA             | CK    |  |
| Height (mm ± 2): | 145   |      | .,,,,,,,,,,,,,,,,,,,,,,,,,,,,,,,,,,,,,, |                 |       |  |