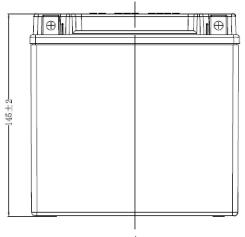

| PERFORMANCES     |       |      |                                         | CONTAINER       |       |  |
|------------------|-------|------|-----------------------------------------|-----------------|-------|--|
| Voltage (V):     | 12 V  |      | Type:                                   | C56             | BLACK |  |
| C20 (Ah):        | 12.0  | 10 h | Hold Down:                              | B0              |       |  |
| Cranking (A):    | 200   | EN   | H.D. Adapter:                           | No              |       |  |
| Charge:          | DRY   |      | COVER                                   |                 |       |  |
| Technology:      | AGM   |      | Type:                                   | Motorbike (inde | BLACK |  |
| Grid:            | Ca/Ca |      | Polarity:                               | ETN 1           |       |  |
|                  |       |      | Terminals:                              | M04             |       |  |
|                  |       |      | Terminal Adapter:                       | Harley-D Kit    |       |  |
|                  |       |      | SOCI:                                   | No              |       |  |
|                  |       |      | Ventilation:                            | Sealed          |       |  |
|                  |       |      | Filter:                                 | No              |       |  |
| STD. DIMENSIONS  |       |      | Lateral Plug:                           | No              |       |  |
| Length (mm ± 2): | 150   |      |                                         | PLUGS           |       |  |
| Width (mm ± 2):  | 90    |      | Type: 1 x Vent                          | BLA             | CK    |  |
| Height (mm ± 2): | 145   |      | .,,,,,,,,,,,,,,,,,,,,,,,,,,,,,,,,,,,,,, |                 |       |  |