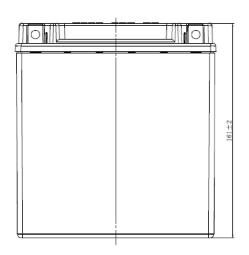

| PERFORMANCES                                       |           |      |                   | CONTAINER             |       |  |  |
|----------------------------------------------------|-----------|------|-------------------|-----------------------|-------|--|--|
| Voltage (V):                                       | 12 V      |      | Type:             | C57                   | BLACK |  |  |
| C20 (Ah):                                          | 18.0      | 10 h | Hold Down:        | B0                    |       |  |  |
| Cranking (A):                                      | 230       | EN   | H.D. Adapter:     | No                    |       |  |  |
| Charge:                                            | DRY       |      | COVER             |                       |       |  |  |
| Technology:                                        | AGM       |      | Type:             | Motorbike (inde BLACK |       |  |  |
| Grid:                                              | Ca/Ca     |      | Polarity:         | ETN 1                 |       |  |  |
|                                                    |           |      | Terminals: M04    |                       |       |  |  |
|                                                    |           |      | Terminal Adapter: | No                    |       |  |  |
|                                                    |           |      | SOCI:             | No                    |       |  |  |
|                                                    |           |      | Ventilation:      | Sealed                |       |  |  |
|                                                    |           |      | Filter:           | No                    |       |  |  |
| STD. DIMENSIONS                                    |           |      | Lateral Plug:     | No                    |       |  |  |
| Length (mm ± 2):                                   | 150       |      | PLUGS             |                       |       |  |  |
| Width (mm ± 2):                                    | 90        |      | Type: 1 x Vent    |                       | BLACK |  |  |
| Height (mm ± 2): 160  Total Weight (kg ± 5%): 5.70 |           |      | HANDLES           |                       |       |  |  |
| Total Weight (kg ± 5                               | 70). 3.70 |      | Type: None        |                       |       |  |  |
|                                                    |           |      |                   | OTHERS                |       |  |  |
|                                                    |           |      | Degassing Tube:   | No                    |       |  |  |
| All figures show nominal<br>EN50342 and applicable |           |      |                   |                       |       |  |  |