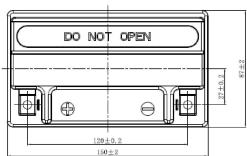

| PERFORMANCES                                       |           |      |                   | CONTAINER             |       |  |  |
|----------------------------------------------------|-----------|------|-------------------|-----------------------|-------|--|--|
| Voltage (V):                                       | 12 V      |      | Type:             | C57                   | BLACK |  |  |
| C20 (Ah):                                          | 18.0      | 10 h | Hold Down:        | B0                    |       |  |  |
| Cranking (A):                                      | 230       | EN   | H.D. Adapter:     | No                    |       |  |  |
| Charge:                                            | DRY       |      | COVER             |                       |       |  |  |
| Technology:                                        | AGM       |      | Type:             | Motorbike (inde BLACK |       |  |  |
| Grid:                                              | Ca/Ca     |      | Polarity:         | ETN 1                 |       |  |  |
|                                                    |           |      | Terminals: M04    |                       |       |  |  |
|                                                    |           |      | Terminal Adapter: | No                    |       |  |  |
|                                                    |           |      | SOCI:             | No                    |       |  |  |
|                                                    |           |      | Ventilation:      | Sealed                |       |  |  |
|                                                    |           |      | Filter:           | No                    |       |  |  |
| STD. DIMENSIONS                                    |           |      | Lateral Plug:     | No                    |       |  |  |
| Length (mm ± 2):                                   | 150       |      | PLUGS             |                       |       |  |  |
| Width (mm ± 2):                                    | 90        |      | Type: 1 x Vent    |                       | BLACK |  |  |
| Height (mm ± 2): 160  Total Weight (kg ± 5%): 5.70 |           |      | HANDLES           |                       |       |  |  |
| Total Weight (kg ± 5                               | 70). 3.70 |      | Type: None        |                       |       |  |  |
|                                                    |           |      |                   | OTHERS                |       |  |  |
|                                                    |           |      | Degassing Tube:   | No                    |       |  |  |
| All figures show nominal<br>EN50342 and applicable |           |      |                   |                       |       |  |  |