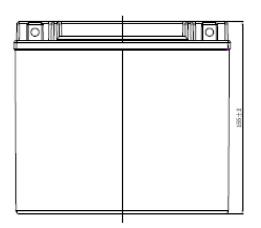

| PERFORMANCES                                       |                                                |                |                   | CONTAINER             |       |  |
|----------------------------------------------------|------------------------------------------------|----------------|-------------------|-----------------------|-------|--|
| Voltage (V):                                       | 12 V                                           |                | Type:             | C61                   | BLACK |  |
| C20 (Ah):                                          | 18.0                                           | 10 h           | Hold Down:        | B0                    |       |  |
| Cranking (A):                                      | 270                                            | EN             | H.D. Adapter:     | No                    |       |  |
| Charge:                                            | DRY                                            |                | COVER             |                       |       |  |
| Technology:                                        | AGM                                            |                | Туре:             | Motorbike (inde BLACK |       |  |
| Grid:                                              | Ca/Ca                                          |                | Polarity:         | ETN 1                 |       |  |
|                                                    |                                                |                | Terminals:        | M04                   |       |  |
|                                                    |                                                |                | Terminal Adapter: | Harley-D              | ) Kit |  |
|                                                    |                                                |                | SOCI:             | No                    |       |  |
|                                                    |                                                |                | Ventilation:      | Sealed                |       |  |
|                                                    |                                                |                | Filter:           | No                    |       |  |
| STD. DIMENSIONS                                    |                                                |                | Lateral Plug:     | No                    |       |  |
| Length (mm ± 2):                                   | •                                              |                | PLUGS             |                       |       |  |
| Width (mm ± 2):                                    | 90                                             |                | Type: 1 x Vent    |                       | BLACK |  |
| Height (mm ± 2):<br>Total Weight (kg ± 5%          | 155<br>6): 6.10                                |                | HANDLES           |                       |       |  |
| rotal Wolght (kg ± 0)                              | 70).                                           |                | Type: None        |                       |       |  |
|                                                    |                                                |                | OTHERS            |                       |       |  |
|                                                    |                                                |                | Degassing Tube:   | No                    |       |  |
| All figures show nominal<br>EN50342 and applicable | values. Tolerances are<br>European Regulations | e according to |                   |                       |       |  |