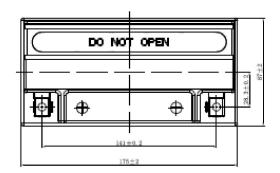

| PERFORMANCES                                       |                                                |                |                   | CONTAINER             |       |  |
|----------------------------------------------------|------------------------------------------------|----------------|-------------------|-----------------------|-------|--|
| Voltage (V):                                       | 12 V                                           |                | Type:             | C61                   | BLACK |  |
| C20 (Ah):                                          | 18.0                                           | 10 h           | Hold Down:        | B0                    |       |  |
| Cranking (A):                                      | 270                                            | EN             | H.D. Adapter:     | No                    |       |  |
| Charge:                                            | DRY                                            |                | COVER             |                       |       |  |
| Technology:                                        | AGM                                            |                | Туре:             | Motorbike (inde BLACK |       |  |
| Grid:                                              | Ca/Ca                                          |                | Polarity:         | ETN 1                 |       |  |
|                                                    |                                                |                | Terminals:        | M04                   |       |  |
|                                                    |                                                |                | Terminal Adapter: | Harley-D              | ) Kit |  |
|                                                    |                                                |                | SOCI:             | No                    |       |  |
|                                                    |                                                |                | Ventilation:      | Sealed                |       |  |
|                                                    |                                                |                | Filter:           | No                    |       |  |
| STD. DIMENSIONS                                    |                                                |                | Lateral Plug:     | No                    |       |  |
| Length (mm ± 2):                                   | •                                              |                | PLUGS             |                       |       |  |
| Width (mm ± 2):                                    | 90                                             |                | Type: 1 x Vent    |                       | BLACK |  |
| Height (mm ± 2):<br>Total Weight (kg ± 5%          | 155<br>6): 6.10                                |                | HANDLES           |                       |       |  |
| rotal Wolght (kg ± 0)                              | 70).                                           |                | Type: None        |                       |       |  |
|                                                    |                                                |                | OTHERS            |                       |       |  |
|                                                    |                                                |                | Degassing Tube:   | No                    |       |  |
| All figures show nominal<br>EN50342 and applicable | values. Tolerances are<br>European Regulations | e according to |                   |                       |       |  |